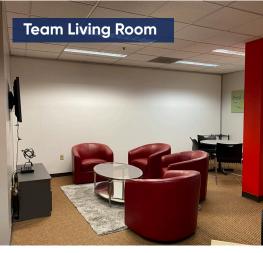

#### **Features:**

- Premises improved in 2020 with modern finishes and creative office areas
- Space includes features such as a library/ meditation area, learning center, team "living room", two creative break rooms, large training center
- Existing furniture and improvement allowance negotiable

### Space Profile:

- Large Break Room Large Conference/Training Center Library/Meditation Room Team Living Room Video Call Technology Reception Area 38 Private Offices +/- 25 Workstations 5 Conference Rooms
- 4 Huddle Rooms