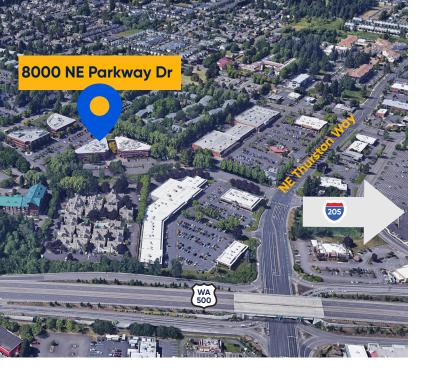

## **Full Floor Sublease**

Clark Center 8000 NE Parkway Dr Vancouver, WA 98662

#### **Features:**

PAPA MURPHY'S

- Excellent access from
  Vancouver, Camas and
  Portland
- Many nearby amenities, including restaurants and shopping centers
- Ample onsite parking for employees and clients