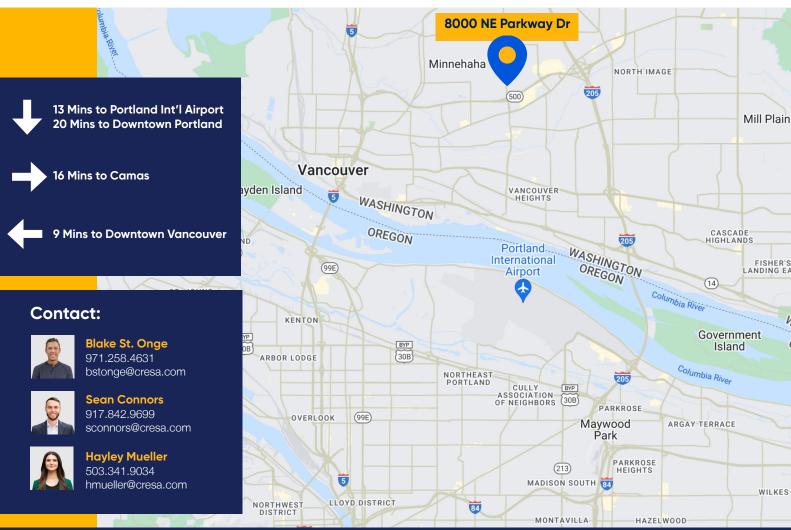

#### **Features:**

PAPA MURPHY'S

- Excellent access from
  Vancouver, Camas and
  Portland
- Many nearby amenities, including restaurants and shopping centers
- Ample onsite parking for employees and clients

#### **Contact:**

Blake St. Onge 971.258.4631 bstonge@cresa.com

Sean Connors 917.842.9699 sconnors@cresa.com

Hayley Mueller 503.341.9034 hmueller@cresa.com