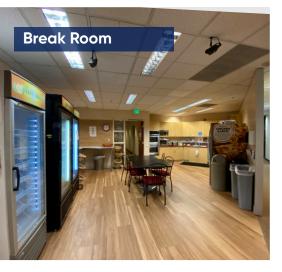

#### **Features:**

- Premises improved in 2020 with modern finishes and creative office areas
- Space includes features such as a library/ meditation area, learning center, team "living room", two creative break rooms, large training center
- Existing furniture and improvement allowance negotiable

### Space Profile:

- Large Break Room Large Conference/Training Center Library/Meditation Room Team Living Room Video Call Technology Reception Area 38 Private Offices +/- 25 Workstations 5 Conference Rooms
- 4 Huddle Rooms