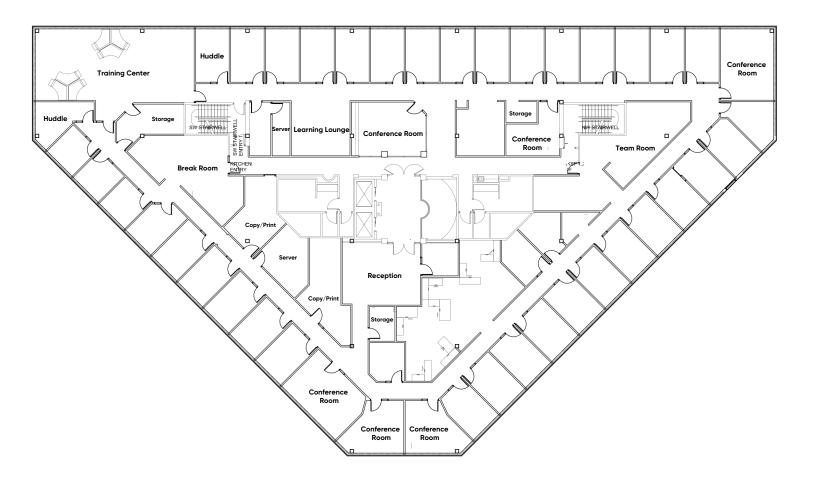

### Space Profile:

- Large Break Room Large Conference/Training Center Library/Meditation Room Team Living Room Video Call Technology Reception Area 38 Private Offices +/- 25 Workstations 5 Conference Rooms
- 4 Huddle Rooms