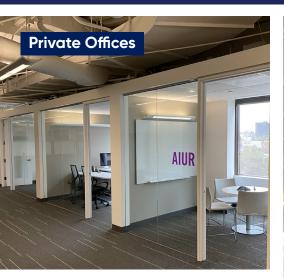

### **Space Profile**

Fully furnished with new furniture & technology

- 145 Workstations
  - 9 Conference/Huddle Rooms
  - 6 Work/Call Rooms
  - **4** Private Offices
  - 2 Large Training Rooms
  - 5 Lounge Areas