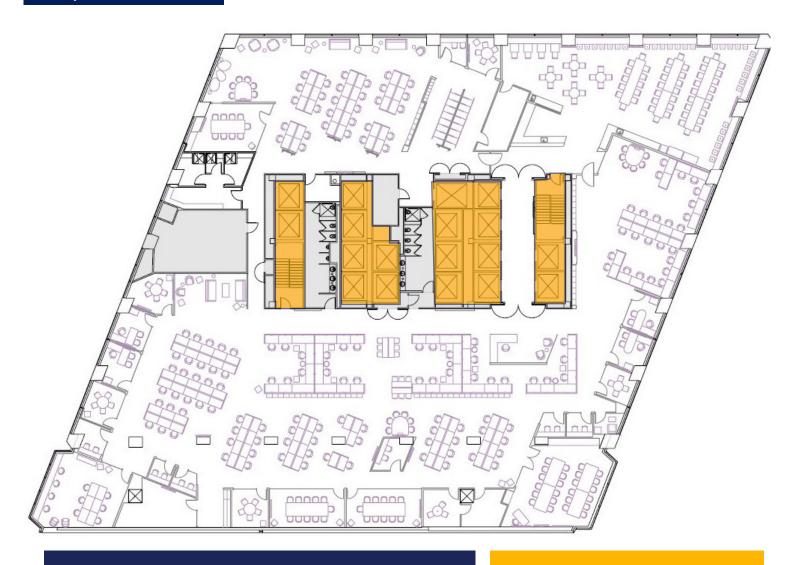

### **Floorplan**

### **Space Profile**

Fully furnished with new furniture & technology

- 145 Workstations
  - 9 Conference/Huddle Rooms
  - 6 Work/Call Rooms
  - **4** Private Offices
  - 2 Large Training Rooms
  - 5 Lounge Areas