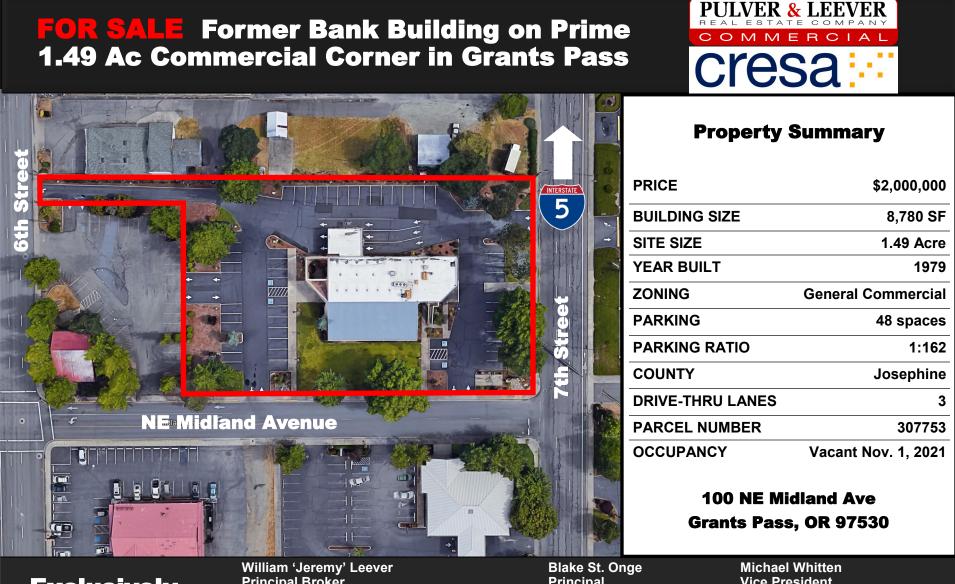

# **FOR SALE** Former Bank Building on Prime 1.49 Ac Commercial Corner in Grants Pass

#### 100 NE Midland Ave, Grants Pass, OR

#### Approximately 8,780 SF / 1.49 AC