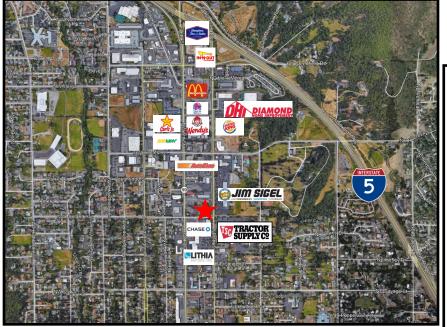

## Exclusively Marketed By:

William 'Jeremy' Leever Principal Broker Pulver & Leever Real Estate Company 541.554.7828 jeremyleever@pulverandleever.com Blake St. Onge Principal Cresa Portland 971.258.4631 bstonge@cresa.com

Michael Whitten Vice President Cresa Portland 541.840.7990 mwhitten@cresa.com

No Warranty or representation, express or implied, is made as to the accuracy of the information contained herein, and the same is submitted subject to errors, omissions, prior sale, lease, change of price, rental or other conditions, withdrawal without notice, and to any special listing conditions imposed by our principles. Owner reserves the right to approve tenant/purchaser and proposed use.

# **FOR SALE** Former Bank Building on Prime 1.49 Ac Commercial Corner in Grants Pass





#### 100 NE Midland Ave, Grants Pass, OR

#### Approximately 8,780 SF / 1.49 AC



# Exclusively Marketed By:

William 'Jeremy' Leever Principal Broker Pulver & Leever Real Estate Company 541.554.7828 jeremyleever@pulverandleever.com Blake St. Onge Principal Cresa Portland 971.258.4631 bstonge@cresa.com Michael Whitten Vice President Cresa Portland 541.840.7990 mwhitten@cresa.com

No Warranty or representation, express or implied, is made as to the accuracy of the information contained herein, and the same is submitted subject to errors, omissions, prior sale, lease, change of price, rental or other conditions, withdrawal without notice, and to any special listing conditions imposed by our principles. Owner reserves the right to approve tenant/purchaser and proposed use.







# Exclusi