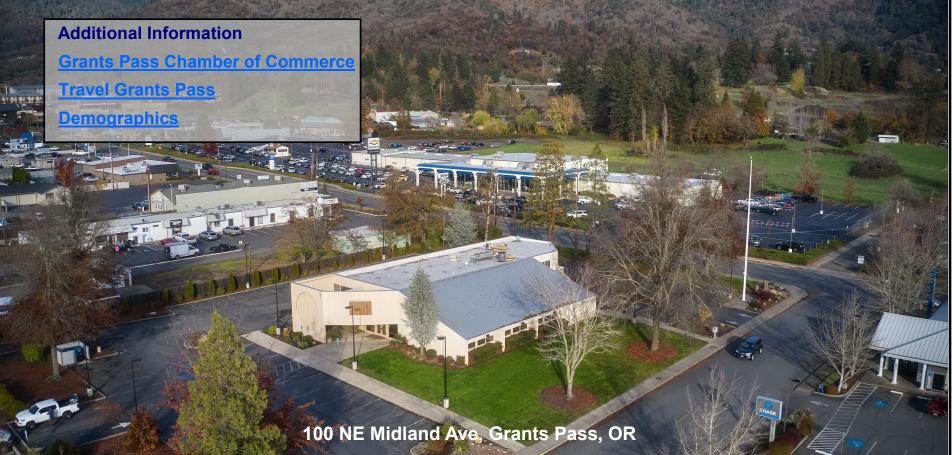

# **FOR SALE** Former Bank Building on Prime 1.49 Ac Commercial Corner in Grants Pass

#### 100 NE Midland Ave, Grants Pass, OR

#### Approximately 8,780 SF / 1.49 AC