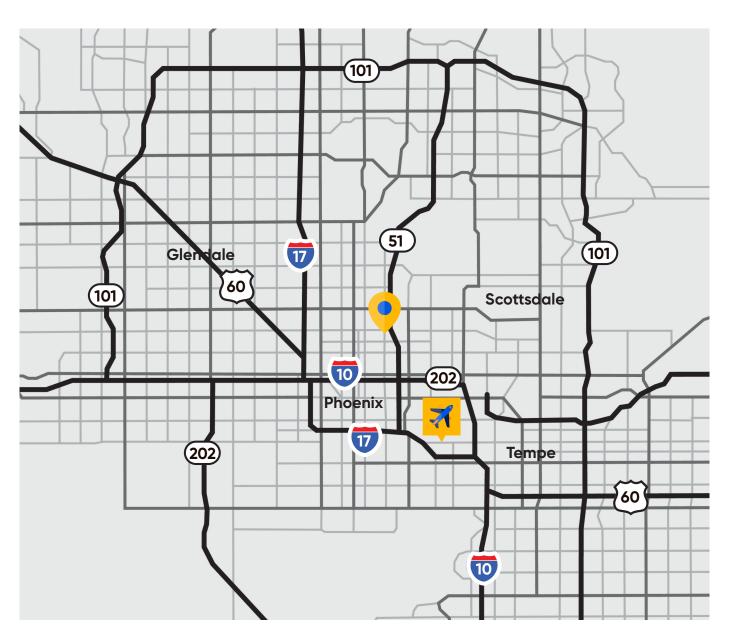

#### **Building Highlights:**

- ± 16' Clear Height
- Grade Level Doors
- Fenced Yards
- Central Phoenix Location
- Conveniently located within a short, 3 min drive from SR-51 Freeway
- 12 Minutes drive to Phoenix Sky Harbor International Airport