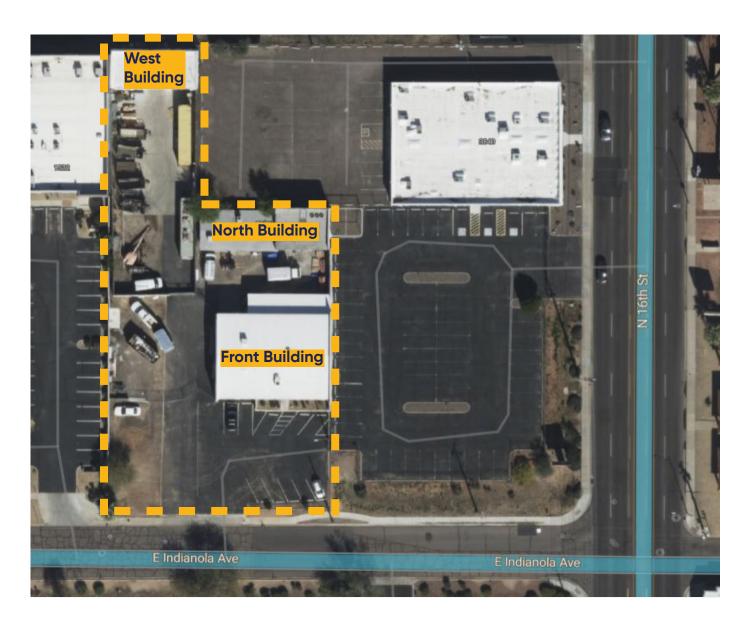

#### **Building Specs:**

- Front Building: ± 2,504 SF A/C Office with ± 2,132 SF EVAP Cooled Warehouse
- North Building:
   ± 1,058 SF EVAP Cooled Office, Open storage with (3) Grade Level Doors
- West Building:
   ± 1,337 SF Warehouse with (2) Grade level Doors