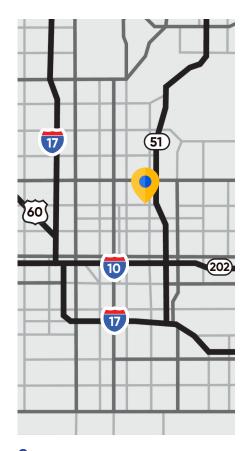

#### **Building Highlights:**

- ± 16' Clear Height
- Grade Level Doors
- Fenced Yards
- Central Phoenix Location
- Conveniently located within a short, 3 min drive from SR-51 Freeway
- 12 Minutes drive to Phoenix Sky Harbor International Airport