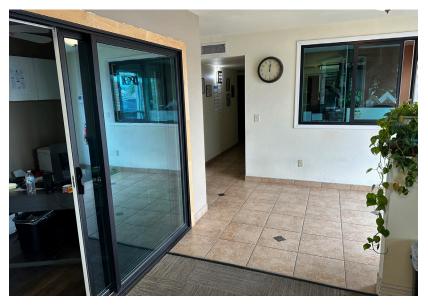

#### **Building Specs:**

- Front Building: ± 2,504 SF A/C Office with ± 2,132 SF EVAP Cooled Warehouse
- North Building:
   ± 1,058 SF EVAP Cooled Office, Open storage with (3) Grade Level Doors
- West Building:
   ± 1,337 SF Warehouse with (2) Grade level Doors