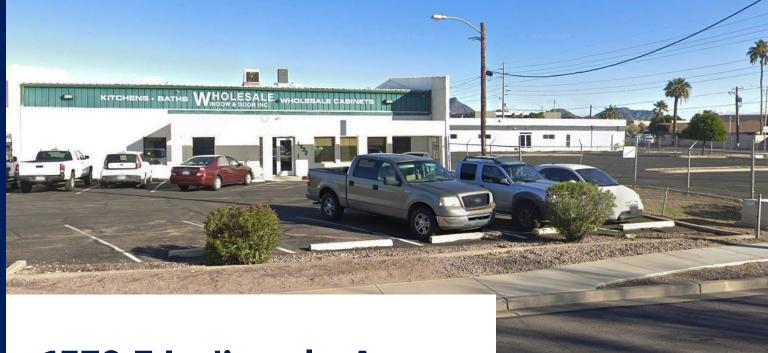

# 1532 E Indianola Ave.

### Phoenix, AZ 85014

#### Overview

| Building:       | 1532 E Indianola Ave. Phoenix, AZ 85014                           |
|-----------------|-------------------------------------------------------------------|
| Premise Size:   | ± 7,931 RSF (3 Buildings Total)                                   |
| Year Built:     | 1980                                                              |
| Building Class: | Industrial Service                                                |
| Zoning:         | C-2, Phoenix                                                      |
| Land Size:      | ± 0.77 Acres                                                      |
| Power:          | 200a/220v                                                         |
| Parking:        | 10 Marked Parking Stalls Additional parking can be made available |
| Parcel:         | 118-01-078E                                                       |
| Price:          | \$1,850,000.00 (\$233.26/SF)                                      |