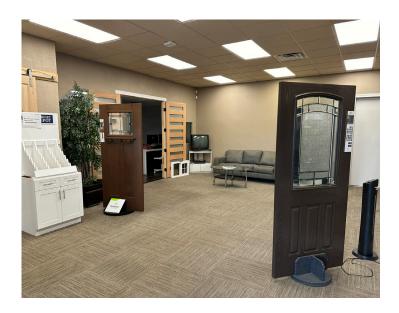

#### **Building Specs:**

- Front Building: ± 2,504 SF A/C Office with ± 2,132 SF EVAP Cooled Warehouse
- North Building:
   ± 1,058 SF EVAP Cooled Office, Open storage with (3) Grade Level Doors
- West Building:
   ± 1,337 SF Warehouse with (2) Grade level Doors