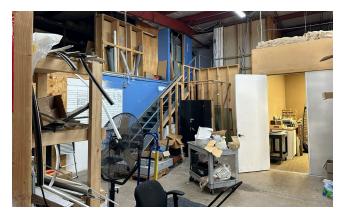

#### **Building Specs:**

- Front Building: ± 2,504 SF A/C Office with ± 2,132 SF EVAP Cooled Warehouse
- North Building:
   ± 1,058 SF EVAP Cooled Office, Open storage with (3) Grade Level Doors
- West Building:
   ± 1,337 SF Warehouse with (2) Grade level Doors

#### **Building Highlights:**

- ± 16' Clear Height
- Grade Level Doors
- Fenced Yards
- Central Phoenix Location
- Conveniently located within a short, 3 min drive from SR-51 Freeway
- 12 Minutes drive to Phoenix Sky Harbor International Airport