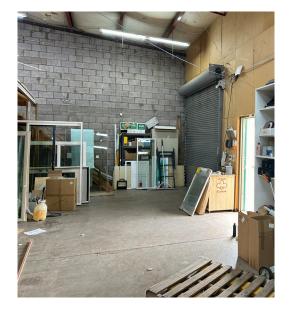

#### **Building Specs:**

- Front Building: ± 2,504 SF A/C Office with ± 2,132 SF EVAP Cooled Warehouse
- North Building:
   ± 1,058 SF EVAP Cooled Office, Open storage with (3) Grade Level Doors
- West Building:
   ± 1,337 SF Warehouse with (2) Grade level Doors

#### **Building Highlights:**

- ± 16' Clear Height
- Grade Level Doors
- Fenced Yards
- Central Phoenix Location
- Conveniently located within a short, 3 min drive from SR-51 Freeway
- 12 Minutes drive to Phoenix Sky Harbor International Airport