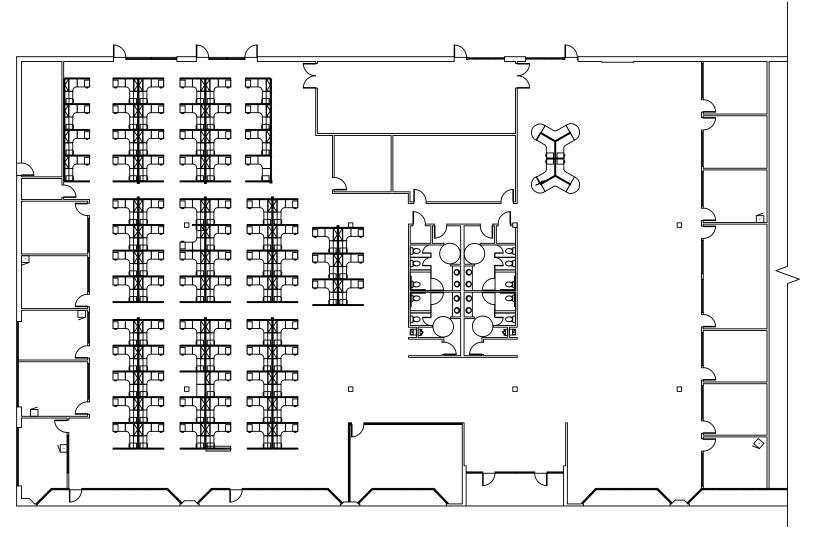

### 2552 W. Erie Dr. Suite 101 - 19,747 RSF

#### **Space Profile:**

| Sublease:    | Suite 101                                                    |
|--------------|--------------------------------------------------------------|
| RSF:         | <b>19,747 RSF</b> (can be divisible to 11,511 SF / 8,236 SF) |
| Rental Rate: | \$15.00/NNN (NNN OpEx: \$2.70/RSF)                           |
| Available:   | Immediate                                                    |
| Term:        | Negotiable<br>(master lease expires 05/31/2025)              |
| Class:       | Class B Flex/Office                                          |
| Built:       | 1999                                                         |
| Parking:     | 4.5/1,000                                                    |

#### **Features:**

- 100% Office
- Mostly Open
- Roll-up Door
- Minutes from I-10/Broadway Road
- Minutes from Sky Harbor airport

For more information contact:

Jason Malcolm Sr. Vice President 602.648.4698 jmalcolm@cresa.com