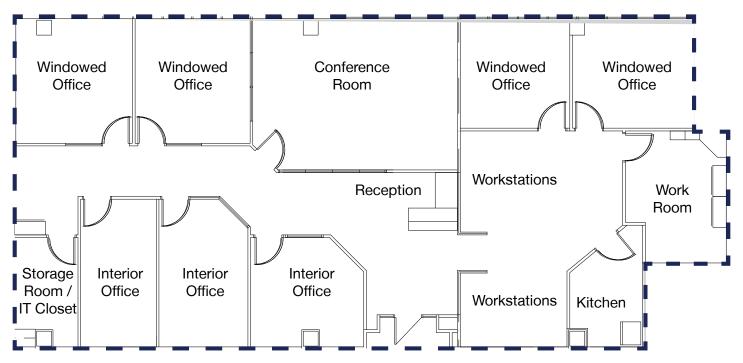

### **Suite 220 Floor Plan**

# **Space Features:**

- Seven (7) Large offices
  - Four (4) on the glass
  - Three (3) internal
- Four (4) built in workstations
  - Two (2) areas of Two (2) workstations
- Large conference room
- Work room
- Kitchen

### **Space Features**

- Seven (7) Large offices
  - Four (4) on the glass
- Three (3) internal
- Four (4) built in workstations