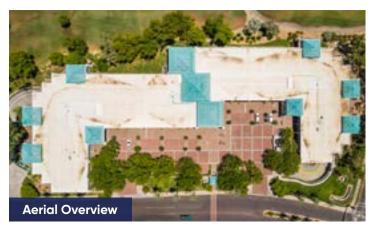

## **Property Overview:**

Gainey Ranch Corporate Center I 8777 N Gainey Center Drive Scottsdale, AZ 85258

- Underground tenant parking with direct elevator lobby access
- Ample visitor parking at each building entry
- 4:1000 Parking ratio (90% covered)
- Located in the heart of Scottsdale providing excellent access to shopping, banking, dining, fitness and hotel accommodations
- Close proximity to the Pima Freeway (Loop 101) providing access to the entire valley
- Signalized intersection
- On-site professional property management
- Adjacent to the eighth hole of the Arroyo Course at Gainey Ranch Golf Club