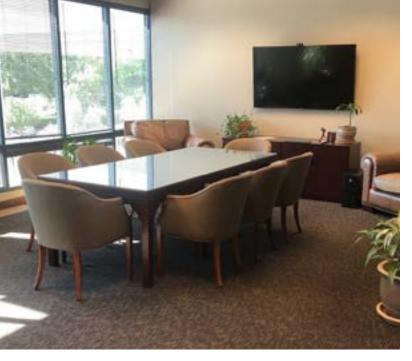

# **Space Features:**

- Seven (7) Large offices
  - Four (4) on the glass
  - Three (3) internal
- Four (4) built in workstations
  - Two (2) areas of Two (2) workstations
- Large conference room
- Work room
- Kitchen

### **Space Features**

- Seven (7) Large offices
  - Four (4) on the glass
- Three (3) internal
- Four (4) built in workstations