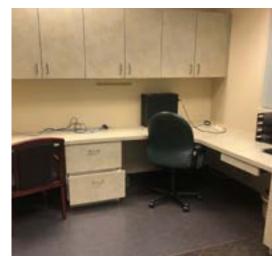

# **Space Features:**

- Seven (7) Large offices
  - Four (4) on the glass
  - Three (3) internal
- Four (4) built in workstations
  - Two (2) areas of Two (2) workstations
- Large conference room
- Work room
- Kitchen

### **Space Features**

- Seven (7) Large offices
  - Four (4) on the glass
- Three (3) internal
- Four (4) built in workstations