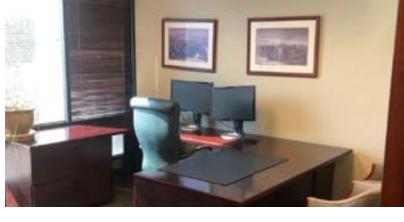

# **Space Features:**

- Seven (7) Large offices
  - Four (4) on the glass
  - Three (3) internal
- Four (4) built in workstations
  - Two (2) areas of Two (2) workstations
- Large conference room
- Work room
- Kitchen

### **Space Features**

- Seven (7) Large offices
  - Four (4) on the glass
- Three (3) internal
- Four (4) built in workstations