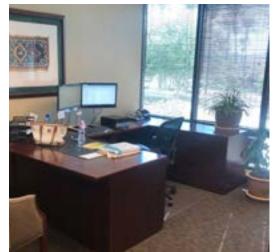

# **Space Features:**

- Seven (7) Large offices
  - Four (4) on the glass
  - Three (3) internal
- Four (4) built in workstations
  - Two (2) areas of Two (2) workstations
- Large conference room
- Work room
- Kitchen

### **Space Features**

- Seven (7) Large offices
  - Four (4) on the glass
- Three (3) internal
- Four (4) built in workstations