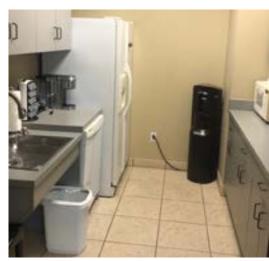

# **Space Features:**

- Seven (7) Large offices
  - Four (4) on the glass
  - Three (3) internal
- Four (4) built in workstations
  - Two (2) areas of Two (2) workstations
- Large conference room
- Work room
- Kitchen

### **Space Features**

- Seven (7) Large offices
  - Four (4) on the glass
- Three (3) internal
- Four (4) built in workstations