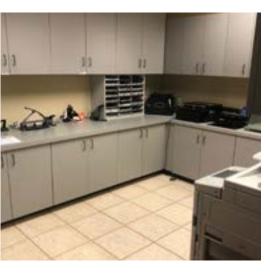

# **Space Features:**

- Seven (7) Large offices
  - Four (4) on the glass
  - Three (3) internal
- Four (4) built in workstations
  - Two (2) areas of Two (2) workstations
- Large conference room
- Work room
- Kitchen

### **Space Features**

- Seven (7) Large offices
  - Four (4) on the glass
- Three (3) internal
- Four (4) built in workstations