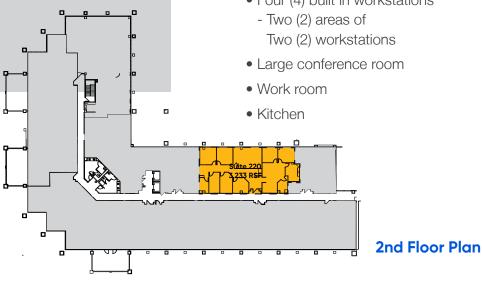

# **Space Features:**

- Seven (7) Large offices
  - Four (4) on the glass
  - Three (3) internal
- Four (4) built in workstations
  - Two (2) areas of Two (2) workstations
- Large conference room
- Work room
- Kitchen

### **Space Features**

- Seven (7) Large offices
  - Four (4) on the glass
- Three (3) internal
- Four (4) built in workstations