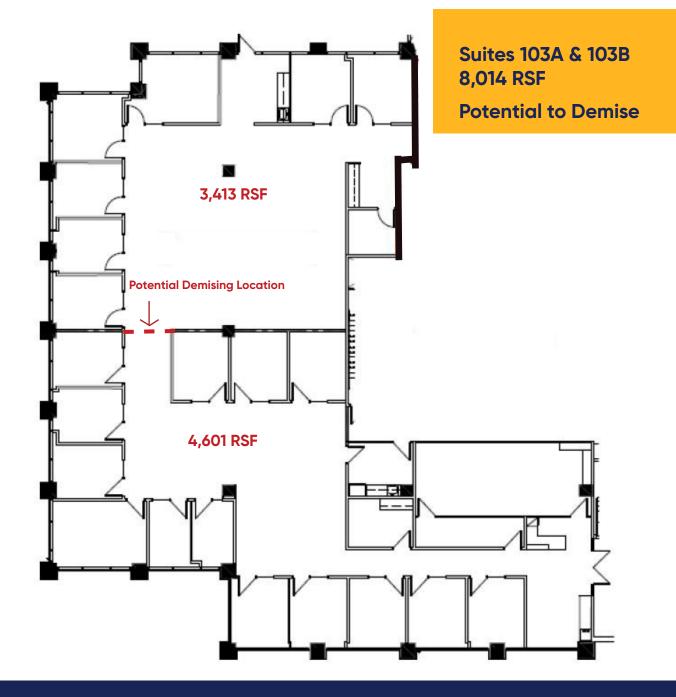

## The Jonathan

55 N Arizona Pl., Suites 103A & 103B (8,014 RSF) Chandler, AZ 85225

#### **Space Profile:**

| Premises     | 1st Floor                          |
|--------------|------------------------------------|
| RSF          | 8,014 RSF<br>(Potential to Demise) |
| Rental Rate  | \$28.00 FSG                        |
| Availability | Immediate                          |
| Term         | Through 07/31/2024                 |
| Built        | 1998                               |

#### Features:

- 2 Executive Offices
- 19 Standard Offices
- 19 Cubicles in Place
- 2 Print Rooms
- 2 Kitchenettes