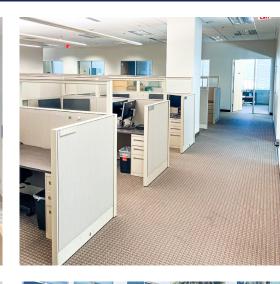

#### Features:

- 2 Executive Offices
- 19 Standard Offices
- 19 Cubicles in Place
- 2 Print Rooms
- 2 Kitchenettes