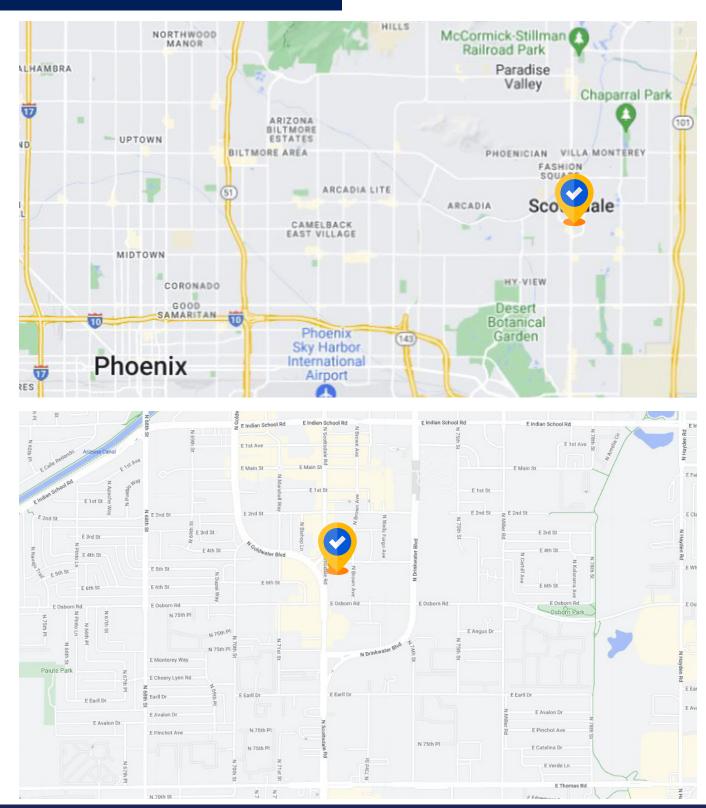

### Highly Visible and Easily Accessible:

- · Great visibility from Scottsdale Road
- Less than 5 Miles from Loop 101
- Located on HonorHealth Scottsdale Osborn Medical Center