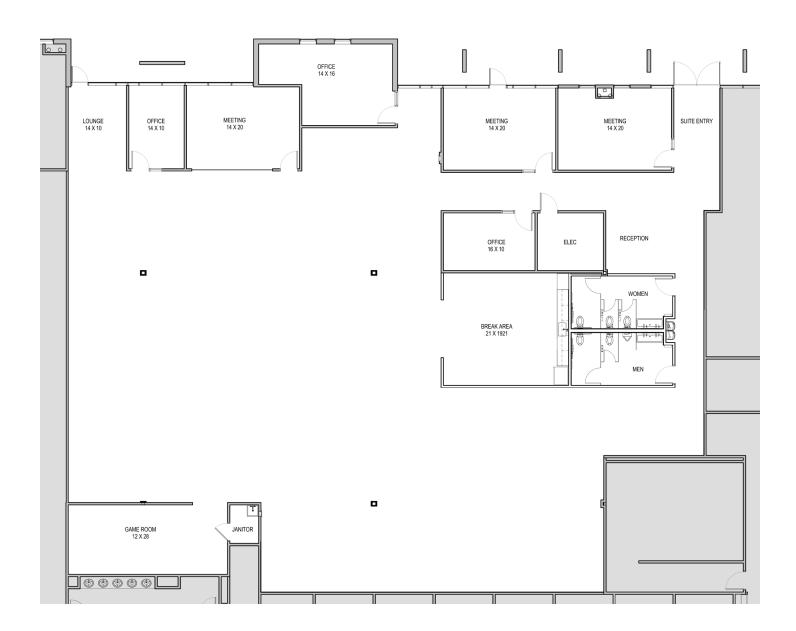

#### **Actual Floor Plan**

#### **Space Features**

(3) Meeting Rooms, (3) Private Offices, (3) Stalls in each Women's/Men's Private Restrooms, (1) Reception, (1) Break Area, (1) Lounge Area, (1) Game Room, and (1) Electrical Room. **Cox Communications telecom services are available** 