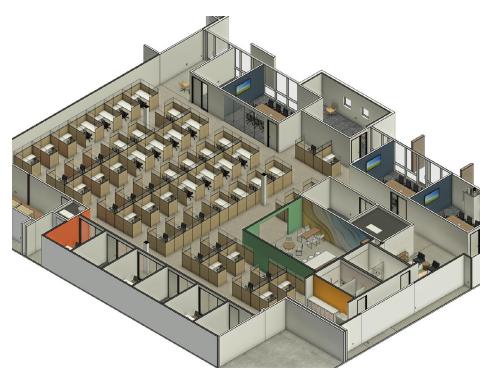

### **Rendering of Hypothetical Layout**

**For More Information** 

Brandon Clarke 602.770.3464 bclarke@cresa.com

Cresa 2398 E Camelback Rd. Suite 900 Phoenix, AZ 85016 cresa.com/phoenix

#### **Space Features**

(53) 6x6 Workstations (Not included), (3) Meeting Rooms, (8) Private Offices, (3) Stalls in each Women's/Men's Private Restrooms, (1) Reception, (1) Break Area, (1) Lounge Area, (1) Game Room, (1) Electrical Room, and (1) IT/Closet Area. **Cox Communications telecom services are available** 