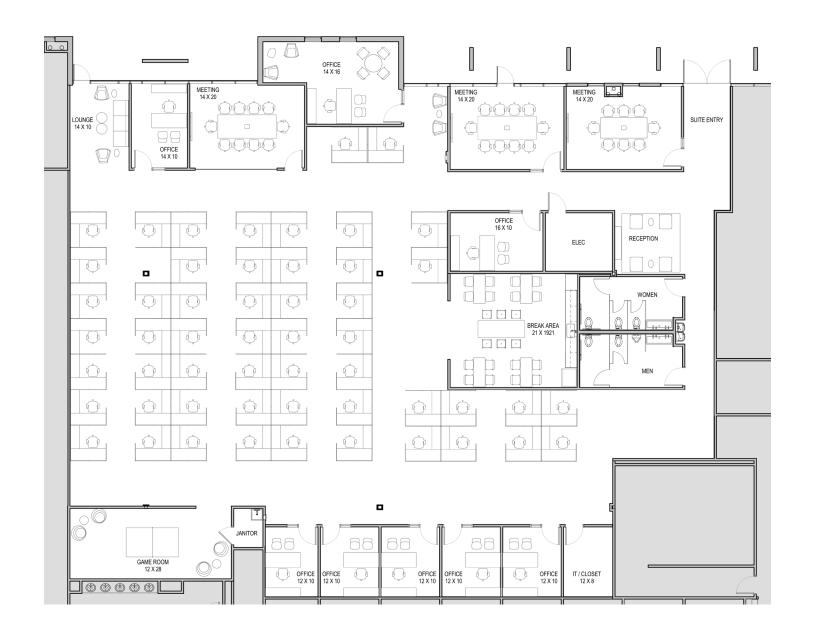

#### **Actual Floor Plan**

#### **Space Features**

(3) Meeting Rooms, (3) Private Offices, (3) Stalls in each Women's/Men's Private Restrooms, (1) Reception, (1) Break Area, (1) Lounge Area, (1) Game Room, and (1) Electrical Room. **Cox Communications telecom services are available** 

Suite 120 | 9,431 RSF