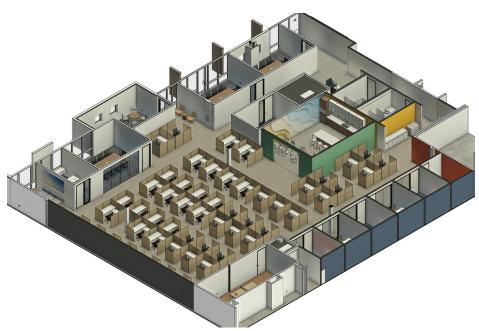

#### **Hypothetical Floor Plan**

#### **Space Features**

(53) 6x6 Workstations (Not included), (3) Meeting Rooms, (8) Private Offices, (3) Stalls in each Women's/Men's Private Restrooms, (1) Reception, (1) Break Area, (1) Lounge Area, (1) Game Room, (1) Electrical Room, and (1) IT/Closet Area. **Cox Communications telecom services are available** 