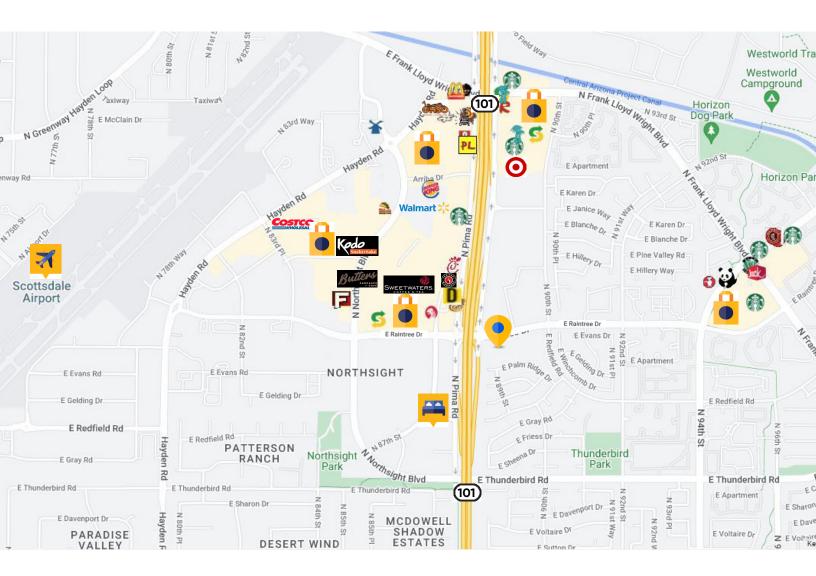

#### Map

#### **Area Amenities**

Amenity-rich location including: Chick-Fil-A, Dutch Bros, Wildflower, Pei Wei, Oreganos, O.H.S.O. Brewery, Teriyaki Madness, Panera Bread, Kodo Sushi + Sake, Starbucks, Butters Pancakes + Cafe, Jimmy Johns, Sweetwater Coffee & Tea, Costco, Target, and Walmart

Within close proximity to Princess Resort, Scottsdale Four Seasons, Hyatt at Gainey Ranch, the Westin Kierland Resort, and Scottsdale Airpark

The Raintree Office Center features excellent access and exposure to Loop 101