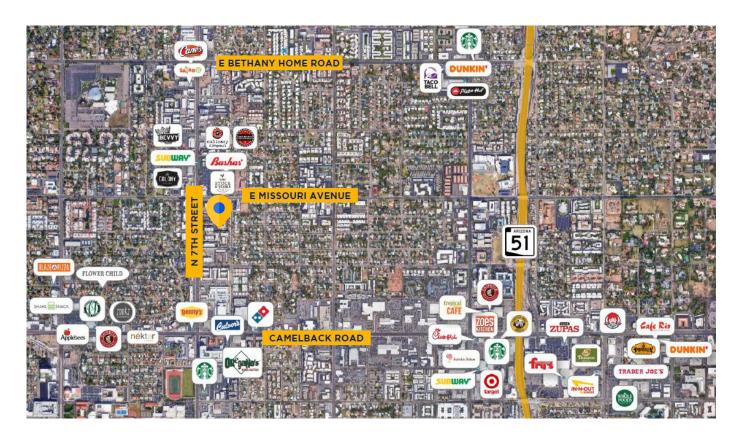

#### **Property Features**

- Brand New Corridor Updates
- Located within walking distance to numerous restaurants, retail, and shopping amenities
- Located along 7th Street Corridor, one of the fastest growing dining spots in Phoenix