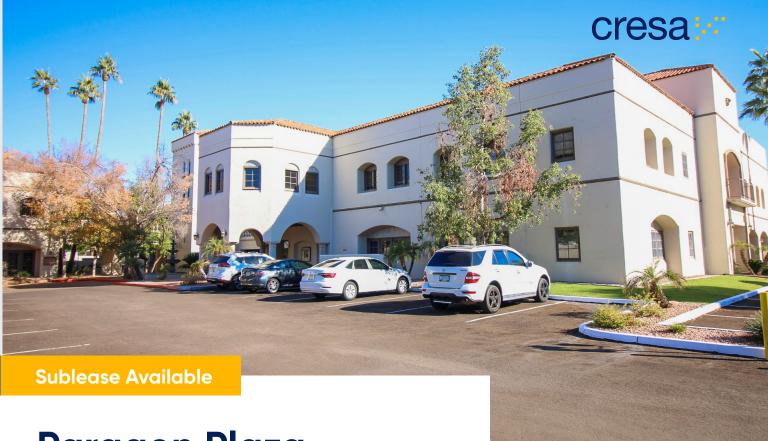

### Phoenix, AZ 85014

#### Overview

| Building:              | 5333 N 7th St. Phoenix, AZ 85014               |
|------------------------|------------------------------------------------|
| Premises:              | 63,851 SF                                      |
| Term:                  | Through 02/29/2028                             |
| Available:             | Suite B215   1,000 SF<br>Suite B219   1,939 SF |
| Rental Rate:           | \$26.00/SF Full Service Gross                  |
| <b>Building Class:</b> | B Medical Office                               |
| Parking:               | 4.00/1,000 SF                                  |
| Stories:               | 3                                              |
| Built:                 | 1984                                           |

### **Building Highlights**

- Paragon Plaza features a Spanish/Mediterranean design
- The property is centrally located with easy access to the SR-51
- · Great window line offers plenty of natural light