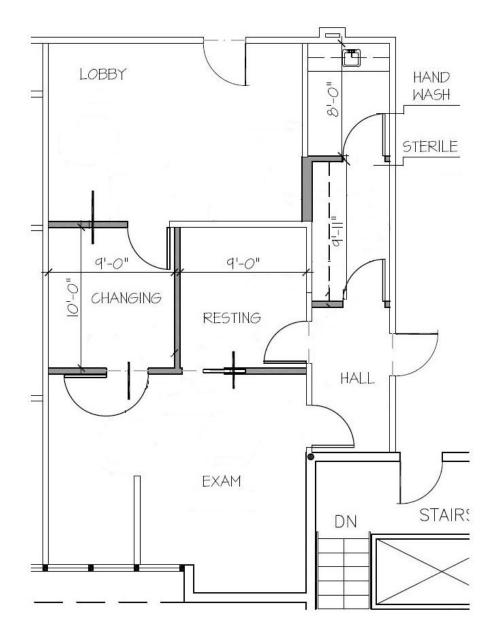

# Suite B215 | 1,000 SF

### Suite B215 | 1,000 SF

Phoenix, AZ 85014

#### **Space Specs**

- Large lobby
- (1) Changing Room
- (1) Large Exam Room
- (1) Resting Room
- Sterile/Hand Washing Station
- Storage Room
- Furniture can be made available for full sublease term

Suite B219 | 1,939 SF