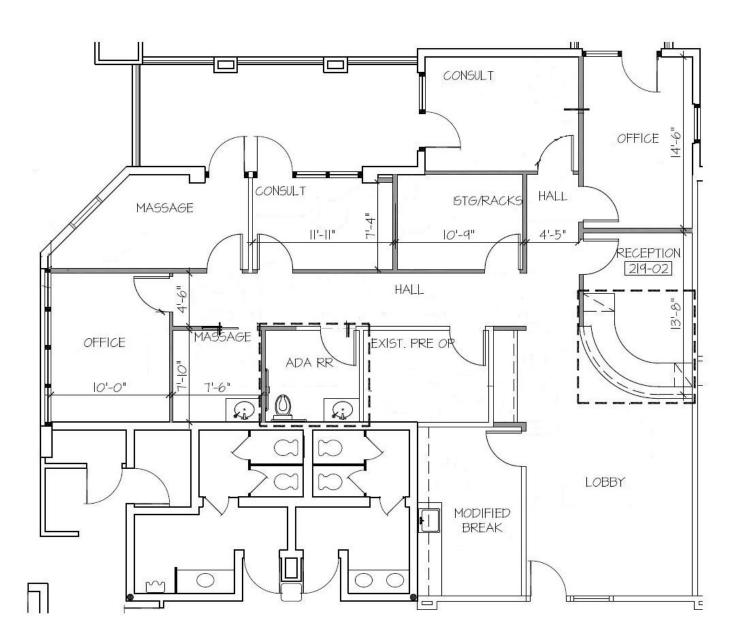

#### **Space Specs**

- Large lobby
- (1) Changing Room
- (1) Large Exam Room
- (1) Resting Room
- Sterile/Hand Washing Station
- Storage Room
- Furniture can be made available for full sublease term

Suite B219 | 1,939 SF

#### **Space Specs**

- Large Reception/Waiting Room
- Internal Bathroom
- (8) Private Offices
- (1) Break Room
- (1) Private Balcony
- Furniture can be made available for full sublease term

Phoenix, AZ 85014