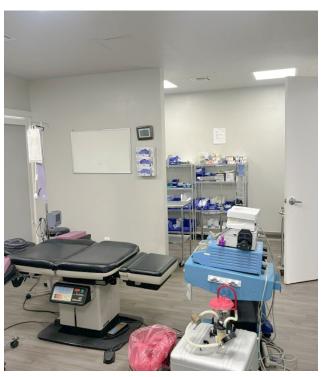

### Suite B219 | 1,939 SF

Phoenix, AZ 85014

#### **Space Specs**

- Large Reception/Waiting Room
- Internal Bathroom
- (8) Private Offices
- (1) Break Room
- (1) Private Balcony
- Furniture can be made available for full sublease term

Phoenix, AZ 85014