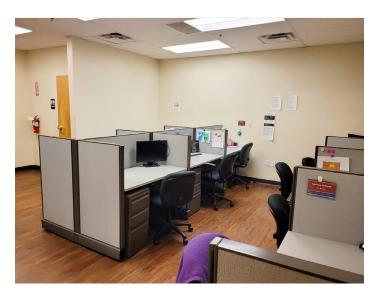

#### **Features**

- Abundant Parking
- Ideal Location for Hospital-Based Physicians
- Located Within Walking Distance of Valleywise Health Hospital Previously Maryvale Hospital
- Furniture Provided Including 18 Workstations
- Signage Available

#### **Photos**