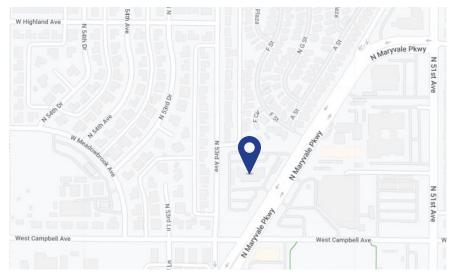

## Map

3 Private Offices
1 Conference Room
1 Lobby
Furniture Includes: 18 Workstations
Availability for a Shared Large
Training/Meeting Room

Medical Arts Plaza 4524 N Maryvale Pky. Phoenix, AZ 85301

2nd Floor - 2,500 RSF