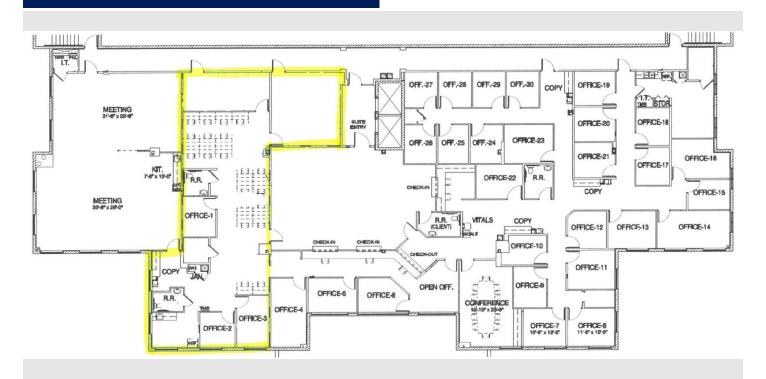

## Map

3 Private Offices
1 Conference Room
1 Lobby
Furniture Includes: 18 Workstations
Availability for a Shared Large
Training/Meeting Room

Medical Arts Plaza 4524 N Maryvale Pky. Phoenix, AZ 85301

2nd Floor - 2,500 RSF

#### **Features**

- Abundant Parking
- Ideal Location for Hospital-Based Physicians
- Located Within Walking Distance of Valleywise Health Hospital Previously Maryvale Hospital
- Furniture Provided Including 18 Workstations
- Signage Available