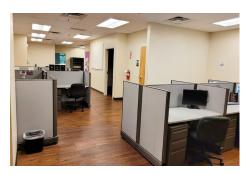

#### **Features**

- Abundant Parking
- Ideal Location for Hospital-Based Physicians
- Located Within Walking Distance of Valleywise Health Hospital Previously Maryvale Hospital
- Furniture Provided Including 18 Workstations
- Signage Available

#### **Photos**