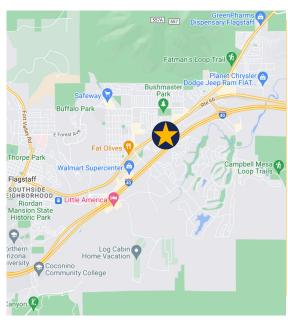

Flagstaff, AZ 86004

## **Northwoods Business Center**

2332 N Walgreen Blvd, Flagstaff, AZ

Cresa © 2019. All rights reserved. The information contained in this document has been obtained from sources believed reliable. While Cresa does not doubt its accuracy, Cresa has not verified it and makes no guarantee, warranty, or representation about it. It is your responsibility to independently confirm its accuracy and completeness. Any projections, opinions, assumptions or estimates used are for example only and do not represent the current or future performance of the property. The value of this transaction to you depends on tax and other factors which should be evaluated by your tax, financial and legal advisors. You and your advisors should conduct a careful, independent investigation of the property to determine to your satisfaction the suitability of the property for your needs.