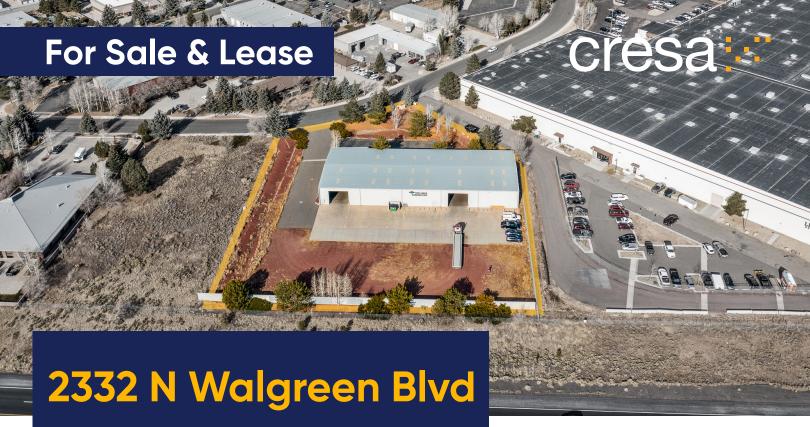

Flagstaff, AZ 86004

## **Features:**

- 16,190 Square Foot Facility with Large Yard
  - 1,075 SF Office
  - 15,115 SF Warehouse
- 2.11 Acres (91,722 SF)
- 20' Clear Height
- Zoning I-1E
- Located in Northwoods Business Center
- I-40 Highway Freeway Exposure
- Two (2) Grade Level Doors
- +/- 60' Concrete Truck Apron

Sale Price: \$3,500,000 (\$216.00 PSF)

Lease Rate: \$1.20 PSF NNN

## **Northwoods Business Center**

2332 N Walgreen Blvd, Flagstaff, AZ

Cresa © 2019. All rights reserved. The information contained in this document has been obtained from sources believed reliable. While Cresa does not doubt its accuracy, Cresa has not verified it and makes no guarantee, warranty, or representation about it. It is your responsibility to independently confirm its accuracy and completeness. Any projections, opinions, assumptions or estimates used are for example only and do not represent the current or future performance of the property. The value of this transaction to you depends on tax and other factors which should be evaluated by your tax, financial and legal advisors. You and your advisors should conduct a careful, independent investigation of the property to determine to your satisfaction the suitability of the property for your needs.