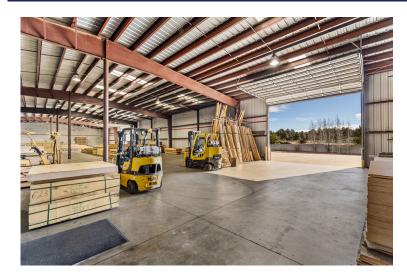

## **Features:**

- 16,190 Square Foot Facility with Large Yard
  - 1,075 SF Office
  - 15,115 SF Warehouse
- 2.11 Acres (91,722 SF)
- 20' Clear Height
- Zoning I-1E
- Located in Northwoods Business Center
- I-40 Highway Freeway Exposure
- Two (2) Grade Level Doors
- +/- 60' Concrete Truck Apron