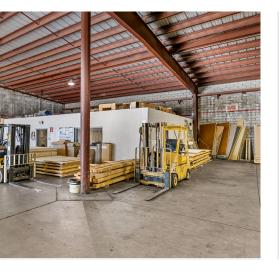

## **Features:**

- 16,190 Square Foot Facility with Large Yard
  - 1,075 SF Office
  - 15,115 SF Warehouse
- 2.11 Acres (91,722 SF)
- 20' Clear Height
- Zoning I-1E
- Located in Northwoods Business Center
- I-40 Highway Freeway Exposure
- Two (2) Grade Level Doors
- +/- 60' Concrete Truck Apron