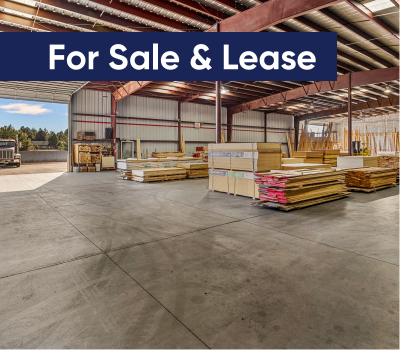

## **Features:**

- 16,190 Square Foot Facility with Large Yard
  - 1,075 SF Office
  - 15,115 SF Warehouse
- 2.11 Acres (91,722 SF)
- 20' Clear Height
- Zoning I-1E
- Located in Northwoods Business Center
- I-40 Highway Freeway Exposure
- Two (2) Grade Level Doors
- +/- 60' Concrete Truck Apron