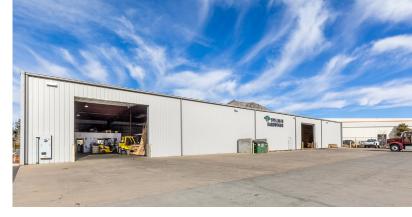

## **Features:**

- 16,190 Square Foot Facility with Large Yard
  - 1,075 SF Office
  - 15,115 SF Warehouse
- 2.11 Acres (91,722 SF)
- 20' Clear Height
- Zoning I-1E
- Located in Northwoods Business Center
- I-40 Highway Freeway Exposure
- Two (2) Grade Level Doors
- +/- 60' Concrete Truck Apron