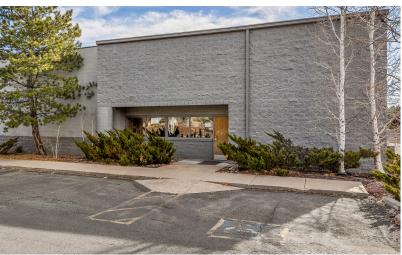

## **Features:**

- 16,190 Square Foot Facility with Large Yard
  - 1,075 SF Office
  - 15,115 SF Warehouse
- 2.11 Acres (91,722 SF)
- 20' Clear Height
- Zoning I-1E
- Located in Northwoods Business Center
- I-40 Highway Freeway Exposure
- Two (2) Grade Level Doors
- +/- 60' Concrete Truck Apron

## **Northwoods Business Center**

2332 N Walgreen Blvd, Flagstaff, AZ

Cresa © 2019. All rights reserved. The information contained in this document has been obtained from sources believed reliable. While Cresa does not doubt its accuracy, Cresa has not verified it and makes no guarantee, warranty, or representation about it. It is your responsibility to independently confirm its accuracy and completeness. Any projections, opinions, assumptions or estimates used are for example only and do not represent the current or future performance of the property. The value of this transaction to you depends on tax and other factors which should be evaluated by your tax, financial and legal advisors. You and your advisors should conduct a careful, independent investigation of the property to determine to your satisfaction the suitability of the property for your needs.