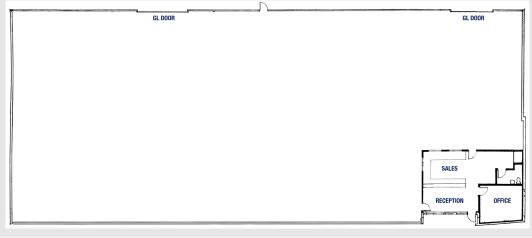

## **Features:**

- 16,190 Square Foot Facility with Large Yard
  - 1,075 SF Office
  - 15,115 SF Warehouse
- 2.11 Acres (91,722 SF)
- 20' Clear Height
- Zoning I-1E
- Located in Northwoods Business Center
- I-40 Highway Freeway Exposure
- Two (2) Grade Level Doors
- +/- 60' Concrete Truck Apron