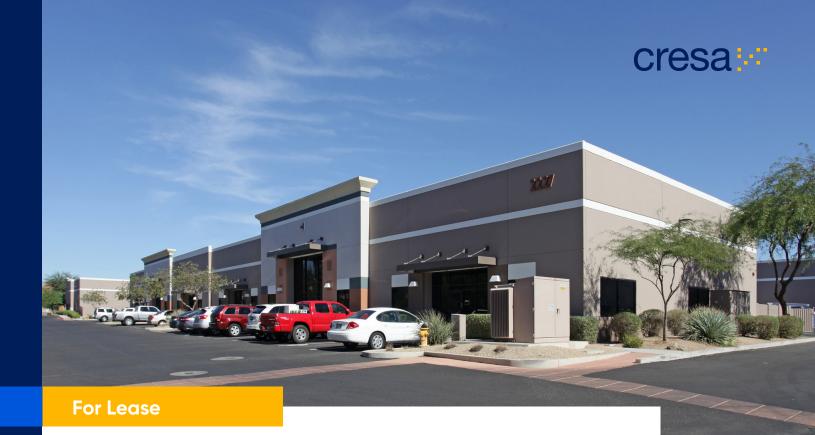

# Santan Dobson Business Park Chandler, AZ

### Overview

| Building:       | 2227 W Pecos Rd. Chandler, AZ 85224 |
|-----------------|-------------------------------------|
| Premises:       | 20,414 SF                           |
| Occupancy:      | May 1, 2024                         |
| Available:      | Suite 104   3,409 SF                |
| Rental Rate:    | \$18.00/SF Modified Gross           |
| Building Class: | B Office/Flex Condominium           |
| Parking:        | 4.00/1,000 SF                       |
| Built:          | 2006                                |
| Submarket:      | Chandler                            |

## **Building Highlights**

- Store front facing
- Common truck well
- Excellent freeway access, one-half mile to the Loop 202 and Loop 101
- Located in Chandler's prestigious Price Corridor
- Amenity-rich-area within one mile of hotels, restaurants, Chandler Regional Hospital and Chandler Fashion Mall