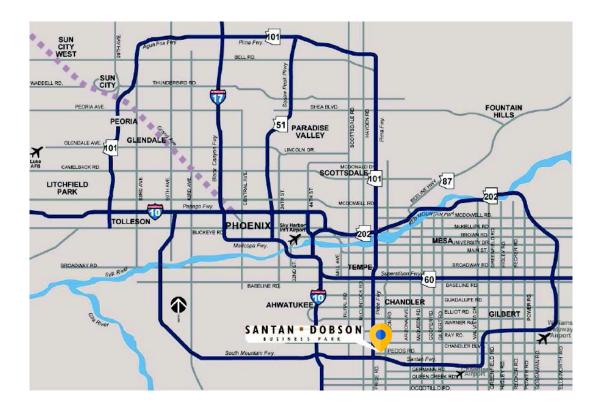

## **Building Highlights**

- Store front facing
- Common truck well
- Excellent freeway access, one-half mile to the Loop 202 and Loop 101
- Located in Chandler's prestigious Price Corridor
- Amenity-rich-area within one mile of hotels, restaurants, Chandler Regional Hospital and Chandler Fashion Mall