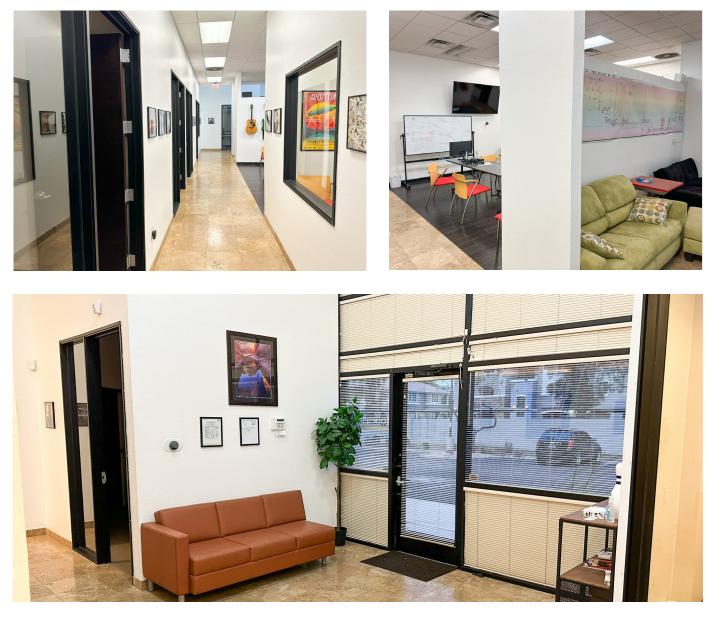

### **Space Specs**

- 100% Office Build Out
- Reception Area
- (8) Private Offices
- (1) Executive Office w/ Private Restroom
- (1) Conference Room
- Server Room, (2) Storage Rooms
- Copy Room
- Kitchen
- Large Open Area
- Men's and Women's Restrooms