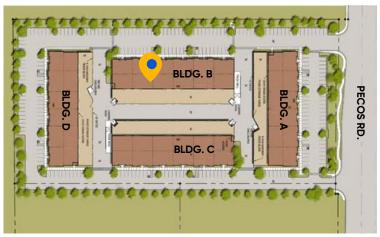

### Overview

| Building:       | 2227 W Pecos Rd. Chandler, AZ 85224 |
|-----------------|-------------------------------------|
| Premises:       | 20,414 SF                           |
| Occupancy:      | May 1, 2024                         |
| Available:      | Suite 104   3,409 SF                |
| Rental Rate:    | \$18.00/SF Modified Gross           |
| Building Class: | B Office/Flex Condominium           |
| Parking:        | 4.00/1,000 SF                       |
| Built:          | 2006                                |
| Submarket:      | Chandler                            |

## **Building Highlights**

- Store front facing
- Common truck well
- Excellent freeway access, one-half mile to the Loop 202 and Loop 101
- Located in Chandler's prestigious Price Corridor
- Amenity-rich-area within one mile of hotels, restaurants, Chandler Regional Hospital and Chandler Fashion Mall