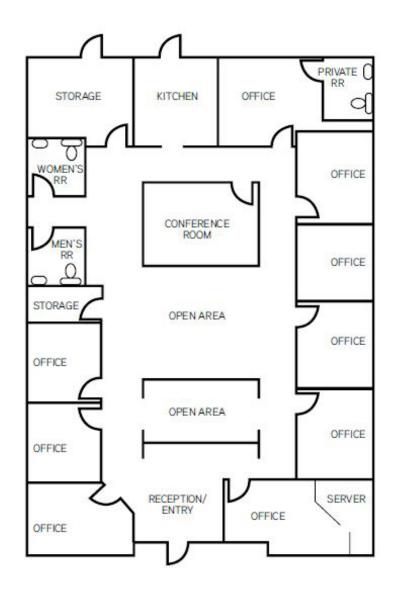

### **Space Specs**

- 100% Office Build Out
- Reception Area
- (8) Private Offices
- (1) Executive Office w/ Private Restroom
- (1) Conference Room
- Server Room, (2) Storage Rooms
- Copy Room
- Kitchen
- Large Open Area
- Men's and Women's Restrooms