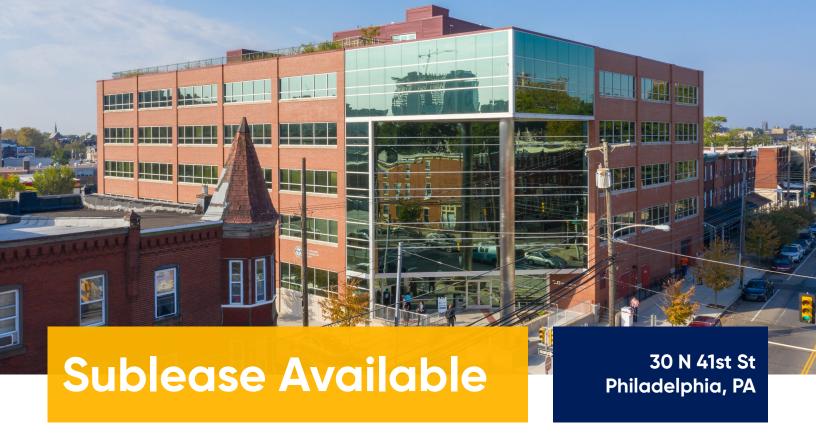

## **Space Profile**

**Premises** 4th Floor

**RSF** 2,000 - 14,234 SF

Rental Rate \$20.00/SF
Availability Immediate

Term Thru August 31, 2023

**Building Class** A

**Submarket** University City

Built 2013

#### **Features**

- Fully furnished, wired and move in ready
- Keystone Opportunity Benefits until 2023
- · Reception area and waiting room
- 20 private offices
- 5 conference rooms
- 3 storage rooms
- 1 large print and produciton center; 1 copy room
- 1 server room
- · Kitchen and break area
- LEED Platinum office building tenant's energy costs reduced by 33%
- Building is situated one block from SEPTA's station at 40th & Market Street

#### For More Information

#### Cresa

1 Fayette Street Suite 100 Conshohocken, PA 19428 cresa.com/philadelphia-pa



**Eric Pinchak** 503.886.