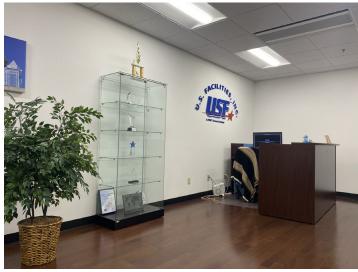

#### **Features**

- Fully furnished, wired and move in ready
- Keystone Opportunity Benefits until 2023
- · Reception area and waiting room
- 20 private offices
- 5 conference rooms
- 3 storage rooms
- 1 large print and produciton center; 1 copy room
- 1 server room
- · Kitchen and break area
- LEED Platinum office building tenant's energy costs reduced by 33%
- Building is situated one block from SEPTA's station at 40th & Market Street