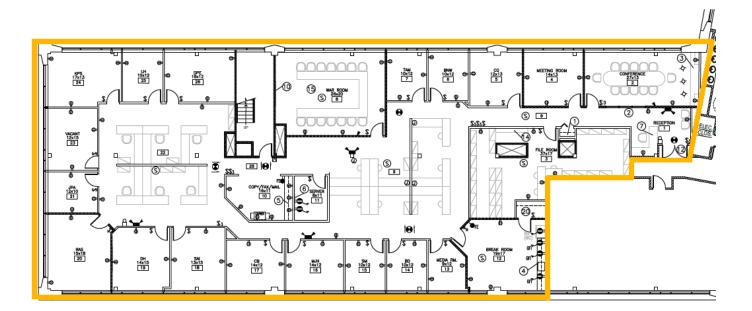

500 Office Center Dr Fort Washington, PA

9,770 SF Total

### **Features**

- Fully furnished, wired, and move in ready
- 15 private offices, 13 workstations
- 12 seat conference room
- 8-10 seat meeting room
- Breakout, lunch room
- Training, conference, war room seats 14+
- Accessible via PA Turnpike, Route 309, and SEPTA **Regional Rail**
- On-site property management
- Access to tenant only conferencing space and Grab & Go café