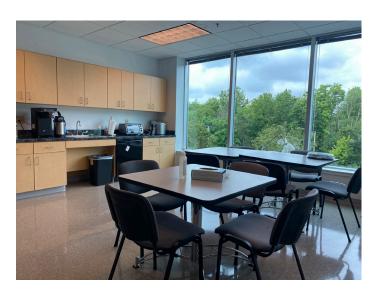

### **Features**

- Fully furnished, wired, and move in ready
- 15 private offices, 13 workstations
- 12 seat conference room
- 8-10 seat meeting room
- Breakout, lunch room
- Training, conference, war room seats 14+
- Accessible via PA Turnpike, Route 309, and SEPTA **Regional Rail**
- On-site property management
- Access to tenant only conferencing space and Grab & Go café