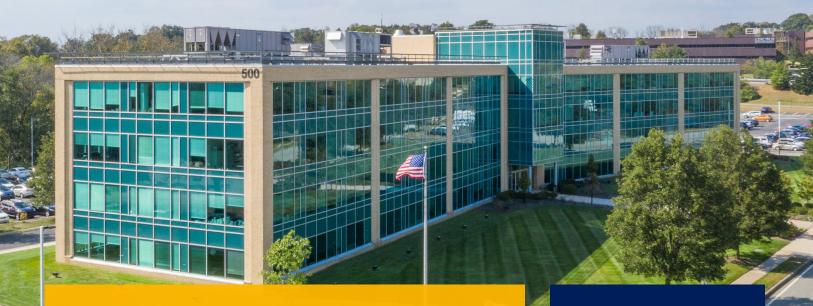

## 500 Office Center Dr Fort Washington, PA

### **Space Profile**

| Premises       | Suite 202: 900 SF            |
|----------------|------------------------------|
|                | Suite 301: 8,870 SF          |
| Rental Rate    | Suite 202: \$22.00/SF+ELEC   |
|                | Suite 301: \$22.00/SF+ELEC   |
| Availability   | Immediate                    |
| Term           | Thru July 2024               |
| Building Class | А                            |
| Submarket      | Fort Washington/Spring House |
| Renovated      | 2007                         |
| Parking        | 4.44/1000                    |