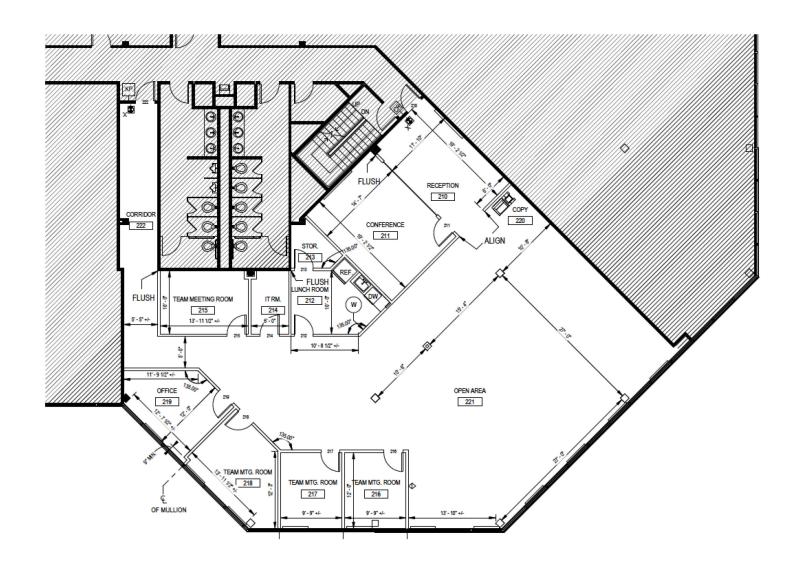

### **Space Profile**

**Premises** 4,631 SF (Suite 220)

**Rental Rate** \$25.00 FSG net Electric

**Availability** Immediately

**Term** Through February 27, 2023

Parking 3.5/1000 - 16 Unreserved spaces

1 Reserved space

#### For More Information

Matthew Feeney 610.825.2159 mfeeney@cresa.com **Steve Stefanski** 610.825.2766 sstefanski@cresa.com

One Fayette Street, Suite 100, Conshohocken, PA 19428

Suite 220 - 4,631 SF