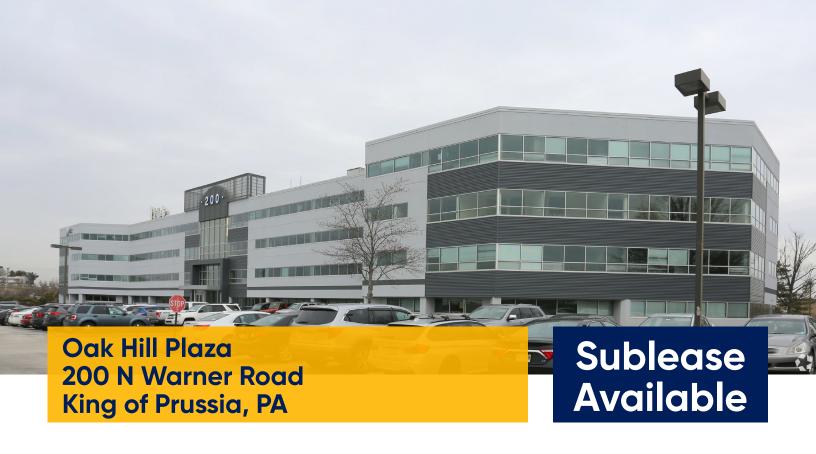

#### **Features**

- Furniture available
- Building façade and lobby recently renovated
- Easy access to I-76, Route 202, Route 422, and the Pennsylvania Turnpike
- Walking distance to King of Prussia Town Center & area restaurants