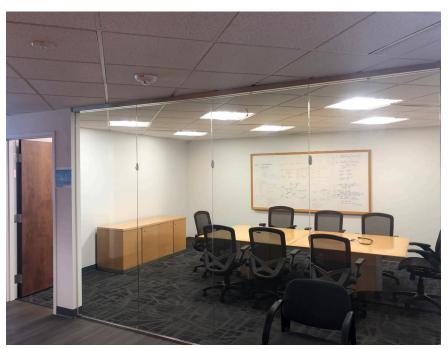

### **Space Profile**

**Premises** 4,631 SF (Suite 220)

**Rental Rate** \$25.00 FSG net Electric

**Availability** Immediately

**Term** Through February 27, 2023

Parking 3.5/1000 - 16 Unreserved spaces

1 Reserved space

### Map



#### **Features**

- Furniture available
- Building façade and lobby recently renovated
- Easy access to I-76, Route 202, Route 422, and the Pennsylvania Turnpike
- Walking distance to King of Prussia Town Center & area restaurants



#### For More Information

Matthew Feeney 610.825.2159 mfeeney@cresa.com **Steve Stefanski** 610.825.2766 sstefanski@cresa.com

One Fayette Street, Suite 100, Conshohocken, PA 19428





Suite 220 - 4,631 SF



## **For More Information**





## **Interior Photos**











# **For More Information**

Matthew Feeney 610.825.2159 mfeeney@cresa.com **Steve Stefanski** 610.825.2766 sstefanski@cresa.com





## **Interior Photos**









# **For More Information**

Matthew Feeney 610.825.2159 mfeeney@cresa.com **Steve Stefanski** 610.825.2766 sstefanski@cresa.com