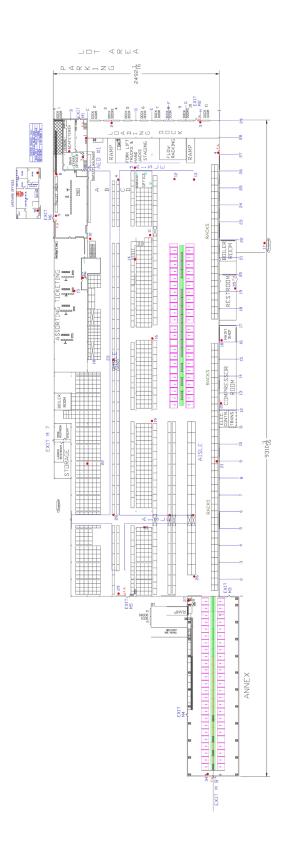

cks** 10 loading docks with manual levelers

Column Spacing 20' 7' x 20'

Office Space Mezzanine office

Five Cranes 50-ton, 40-ton, 30-ton, 20-ton, 15-ton Includes Shop, 2 offices, breakroom, restrooms

**Power** 440 volt power

Annex

Building 15,000 SF

Ceiling Height 40'

Loading Docks 2 loading docks
Column Spacing Column free

#### **Features**

- Tax benefits of Local Economic Revitalization Tax Assistance (LERTA)
- Located four miles from Exit 224 of I-80
- 9 acre site
- Fully fenced with yard
- Ample parking
- Rail service available

### Map



#### For More Information

#### Cresa

One West First Avenue Suite 201 Philadelphia, PA 19428 cresa.com/philadelphia



Margo Mocarski 610.684.1994 mmocarski@cresa.com



Steve Stefanski 610.825.2766 sstefanski@cresa.com





# Floor Plan







# **Exterior**









## Interior













# **For More Information**