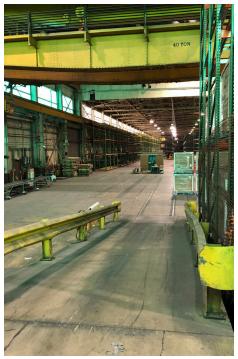

Five Cranes 50-ton, 40-ton, 30-ton, 20-ton, 15-ton Includes Shop, 2 offices, breakroom, restrooms

**Power** 440 volt power

Annex

Building 15,000 SF

Ceiling Height 40'

Loading Docks 2 loading docks
Column Spacing Column free

## Interior