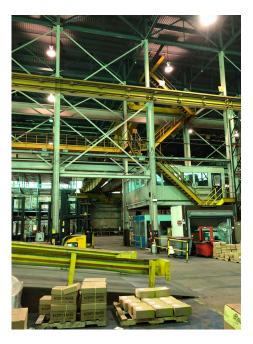

lumn Spacing 20' 7' x 20'

Office Space Mezzanine office

Five Cranes 50-ton, 40-ton, 30-ton, 20-ton, 15-ton Includes Shop, 2 offices, breakroom, restrooms

**Power** 440 volt power

Annex

Building 15,000 SF

Ceiling Height 40'

Loading Docks 2 loading docks
Column Spacing Column free

#### **Features**

- Tax benefits of Local Economic Revitalization Tax Assistance (LERTA)
- Located four miles from Exit 224 of I-80
- 9 acre site
- Fully fenced with yard
- Ample parking
- Rail service available

### Map



#### For More Information

#### Cresa

One West First Avenue Suite 201 Philadelphia, PA 19428 cresa.com/philadelphia



Margo Mocarski 610.684.1994 mmocarski@cresa.com



Steve Stefanski 610.825.2766 sstefanski@cresa.com





# Floor Plan







# **Exterior**









## Interior













# **For More Information**