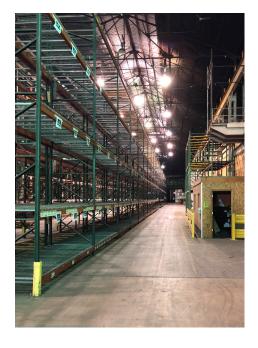

Column Spacing 20' 7' x 20'

Office Space Mezzanine office

Five Cranes 50-ton, 40-ton, 30-ton, 20-ton, 15-ton Includes Shop, 2 offices, breakroom, restrooms

**Power** 440 volt power

Annex

Building 15,000 SF

Ceiling Height 40'

Loading Docks 2 loading docks
Column Spacing Column free

#### **Features**

- Tax benefits of Local Economic Revitalization Tax Assistance (LERTA)
- Located four miles from Exit 224 of I-80
- 9 acre site
- Fully fenced with yard
- Ample parking
- Rail service available

### Map



#### For More Information

#### Cresa

One West First Avenue Suite 201 Philadelphia, PA 19428 cresa.com/philadelphia



Margo Mocarski 610.684.1994 mmocarski@cresa.com



Steve Stefanski 610.825.2766 sstefanski@cresa.com





# Floor Plan







# **Exterior**









## Interior













# **For More Information**