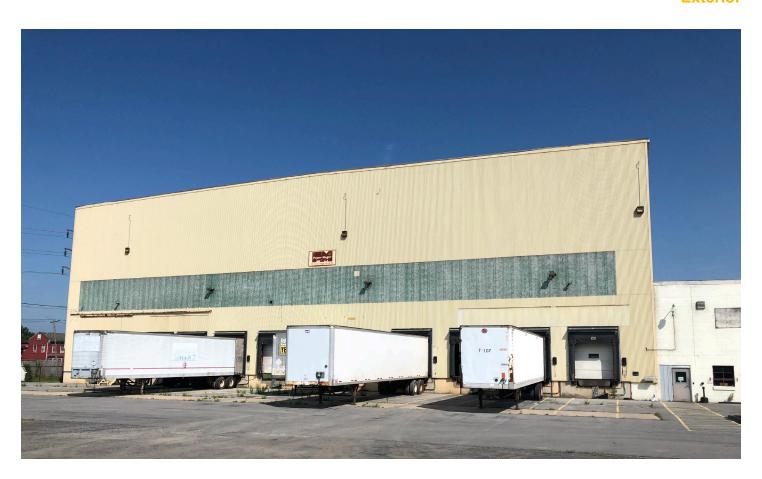

with manual levelers

Column Spacing 20' 7' x 20'

Office Space Mezzanine office

Five Cranes 50-ton, 40-ton, 30-ton, 20-ton, 15-ton Includes Shop, 2 offices, breakroom, restrooms

**Power** 440 volt power

Annex

Building 15,000 SF

Ceiling Height 40'

Loading Docks 2 loading docks
Column Spacing Column free

#### **Features**

- Tax benefits of Local Economic Revitalization Tax Assistance (LERTA)
- Located four miles from Exit 224 of I-80
- 9 acre site
- Fully fenced with yard
- Ample parking
- Rail service available

### Map



#### For More Information

#### Cresa

One West First Avenue Suite 201 Philadelphia, PA 19428 cresa.com/philadelphia



Margo Mocarski 610.684.1994 mmocarski@cresa.com



Steve Stefanski 610.825.2766 sstefanski@cresa.com





# Floor Plan







# **Exterior**









## Interior













# **For More Information**