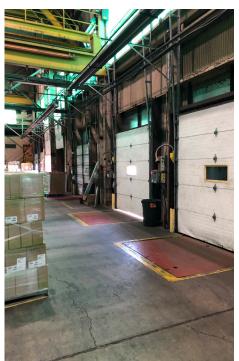

### **Main Building**

**Price** \$1,600,0000 **Building** 118,000 SF

Ceiling Height 45' sloping to 35'

**Loading Docks** 10 loading docks with manual levelers

Column Spacing 20' 7' x 20'

Office Space Mezzanine office

## Interior