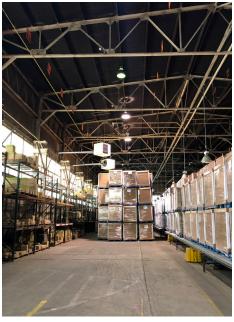

Column Spacing 20' 7' x 20'

Office Space Mezzanine office

Five Cranes 50-ton, 40-ton, 30-ton, 20-ton, 15-ton Includes Shop, 2 offices, breakroom, restrooms

**Power** 440 volt power

Annex

Building 15,000 SF

Ceiling Height 40'

Loading Docks 2 loading docks
Column Spacing Column free

#### **Features**

- Tax benefits of Local Economic Revitalization Tax Assistance (LERTA)
- Located four miles from Exit 224 of I-80
- 9 acre site
- Fully fenced with yard
- Ample parking
- Rail service available

### Map



#### For More Information

#### Cresa

One West First Avenue Suite 201 Philadelphia, PA 19428 cresa.com/philadelphia



Margo Mocarski 610.684.1994 mmocarski@cresa.com



Steve Stefanski 610.825.2766 sstefanski@cresa.com





# Floor Plan







# **Exterior**









## Interior













# **For More Information**