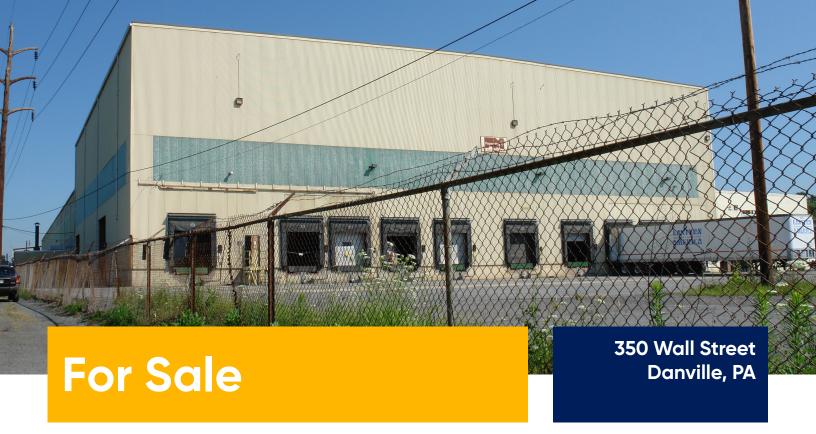

### **Property Summary**

### **Main Building**

**Price** \$1,600,0000 **Building** 118,000 SF

Ceiling Height 45' sloping to 35'

**Loading Docks** 10 loading docks with manual levelers

Column Spacing 20' 7' x 20'

Office Space Mezzanine office

Five Cranes 50-ton, 40-ton, 30-ton, 20-ton, 15-ton Includes Shop, 2 offices, breakroom, restrooms

**Power** 440 volt power

Annex

Building 15,000 SF

Ceiling Height 40'

Loading Docks 2 loading docks
Column Spacing Column free

#### **Features**

- Tax benefits of Local Economic Revitalization Tax Assistance (LERTA)
- Located four miles from Exit 224 of I-80
- 9 acre site
- Fully fenced with yard
- Ample parking
- Rail service available

### Map



#### For More Information

#### Cresa

One West First Avenue Suite 201 Philadelphia, PA 19428