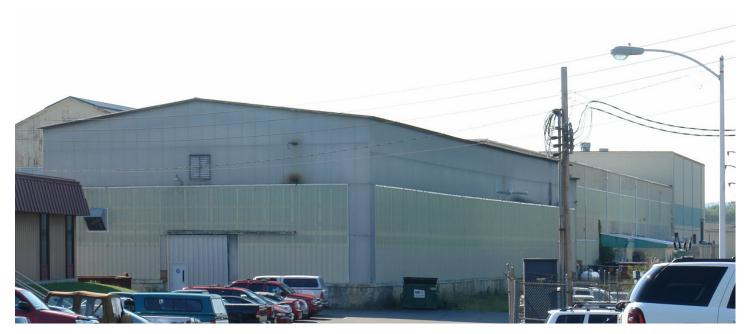

ith manual levelers

Column Spacing 20' 7' x 20'

Office Space Mezzanine office

Five Cranes 50-ton, 40-ton, 30-ton, 20-ton, 15-ton Includes Shop, 2 offices, breakroom, restrooms

**Power** 440 volt power

Annex

Building 15,000 SF

Ceiling Height 40'

Loading Docks 2 loading docks
Column Spacing Column free

#### **Features**

- Tax benefits of Local Economic Revitalization Tax Assistance (LERTA)
- Located four miles from Exit 224 of I-80
- 9 acre site
- Fully fenced with yard
- Ample parking
- Rail service available

### Map



#### For More Information

#### Cresa

One West First Avenue Suite 201 Philadelphia, PA 19428 cresa.com/philadelphia



Margo Mocarski 610.684.1994 mmocarski@cresa.com



Steve Stefanski 610.825.2766 sstefanski@cresa.com





# Floor Plan







# **Exterior**









## Interior













# **For More Information**