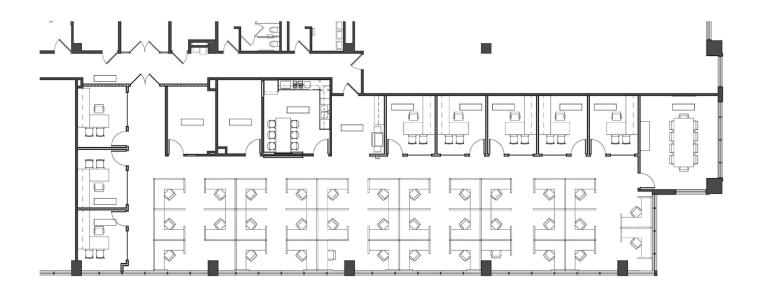

re included
- On-site full service café
- New Indoor and Outdoor seating
- Walking trail
- Within walking distance of numerous amenities including dining, hotels, fitness, and retail
- Convenient access to I-76, I-476, and Route 23
- Within walking distance of the Manayunk/Norristown Regional Rail line (Conshohocken Station)





**Matthew Feeney** 

610.825.2159 mfeeney@cresa.com Steve Stefanski

610.825.2766 sstefanski@cresa.com

Even though obtained from sources deemed reliable, no warranty or representation, express or implied, is made as to the accuracy of the information herein, and it is subject to errors, omissions, change of price, rental or other conditions, withdrawal without notice, and to any special listing conditions imposed by our principals.









7th Floor - 6,000 SF



## **For More Information**