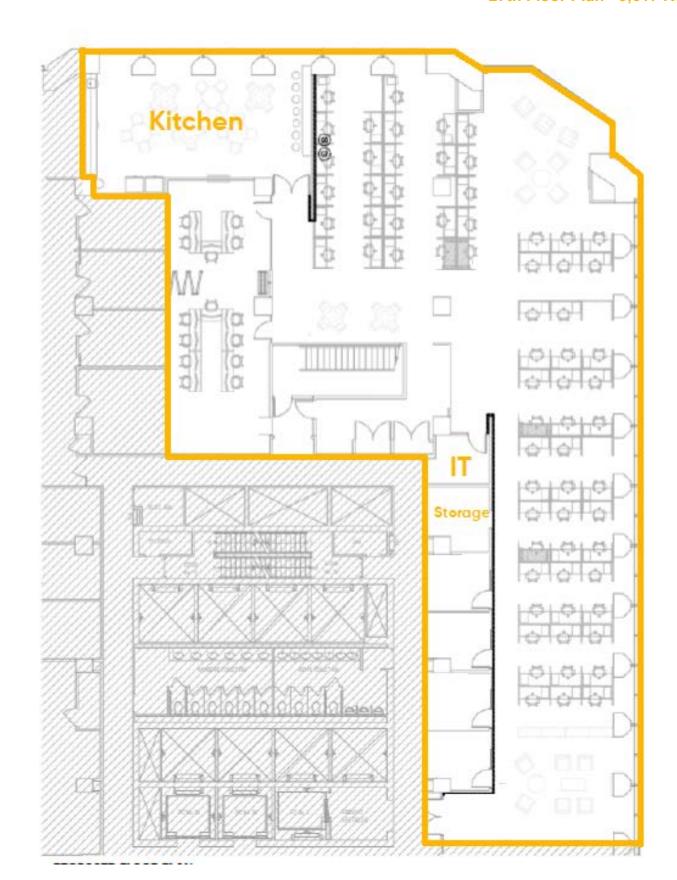

ters
- Excellent natural light
- Unobstructed views of City Hall, Dilworth Park and the Delaware River
- 69 workstations (5x5)
- 21 seat training / conference room with retractable wall
- 4 Internal wired sidelights offices / focus rooms
- Kitchenette
- Direct concourse access to SEPTA & Regional Rail

## Map



#### For More Information



Eric Pinchak 610.684.1993 epinchak@cresa.com



Jeff Baker 610.825.2292 jbaker@cresa.com

Even though obtained from sources deemed reliable, no warranty or representation, express or implied, is made as to the accuracy of the information herein, and it is subject to errors, omissions, change of price, rental or other conditions, withdrawal without notice, and to any special listing conditions imposed by our principals.





27th Floor Plan - 9,617 RSF







## 27th Floor - 9,617 RSF









#### **For More Information**

Eric Pinchak 610.684.1993 epinchak@cresa.com **Jeff Baker** 610.825.2292 jbaker@cresa.com