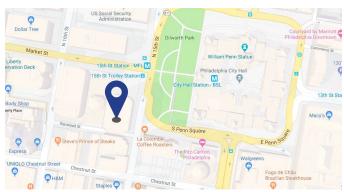

# Sublease Available

Centre Square 1500 Market Street Philadelphia, PA



## **Space Profile**

Floor 27th Floor - West Tower

Square Feet 9,617 RSF

Rental Rate/SF \$27.50 + Electric

**Availability** Immediate

**Term** Thru March 2025

**Building Class** A

#### **Features**

- Plug and Play Corporate Headquarters
- Excellent natural light
- Unobstructed views of City Hall, Dilworth Park and the Delaware River
- 69 workstations (5x5)
- 21 seat training / conference room with retractable wall
- 4 Internal wired sidelights offices / focus rooms
- Kitchenette
- Direct concourse access to SEPTA & Regional Rail

## Map



#### For More Information



Eric Pinchak 610.684.1993 epinchak@cresa.com



Jeff Baker 610.825.2292 jbaker@cresa.com

Even though obtained from sources deemed reliable, no warranty or representation, express or implied, is made as to the accuracy of the information herein, and it is subject to errors, omissions, change of price, rental or other conditions, withdrawal without notice, and to any special listing conditions imposed by our principals.





27th Floor Plan - 9,617 RSF







## 27th Floor - 9,617 RSF









#### **For More Information**

Eric Pinchak 610.684.1993 epinchak@cresa.com **Jeff Baker** 610.825.2292 jbaker@cresa.com