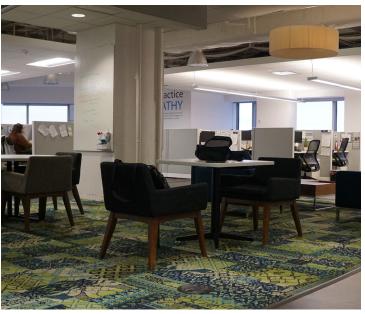

#### **Features**

- Plug and Play Corporate Headquarters
- Excellent natural light
- Unobstructed views of City Hall, Dilworth Park and the Delaware River
- 69 workstations (5x5)
- 21 seat training / conference room with retractable wall
- 4 Internal wired sidelights offices / focus rooms
- Kitchenette
- Direct concourse access to SEPTA & Regional Rail