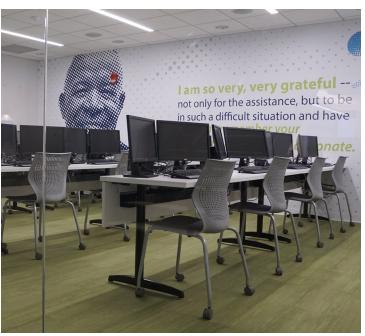

#### **Features**

- Plug and Play Corporate Headquarters
- Excellent natural light
- Unobstructed views of City Hall, Dilworth Park and the Delaware River
- 69 workstations (5x5)
- 21 seat training / conference room with retractable wall
- 4 Internal wired sidelights offices / focus rooms
- Kitchenette
- Direct concourse access to SEPTA & Regional Rail