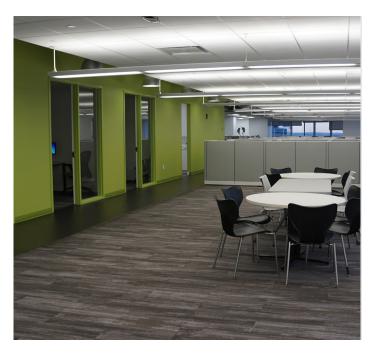

#### **Features**

- Plug and Play Corporate Headquarters
- Excellent natural light
- Unobstructed views of City Hall, Dilworth Park and the Delaware River
- 69 workstations (5x5)
- 21 seat training / conference room with retractable wall
- 4 Internal wired sidelights offices / focus rooms
- Kitchenette
- Direct concourse access to SEPTA & Regional Rail