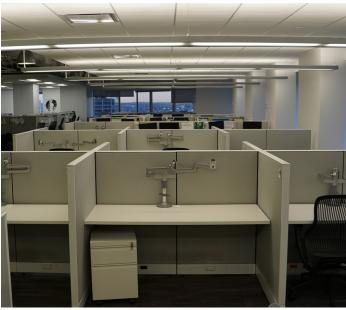

#### **Features**

- Plug and Play Corporate Headquarters
- Excellent natural light
- Unobstructed views of City Hall, Dilworth Park and the Delaware River
- 69 workstations (5x5)
- 21 seat training / conference room with retractable wall
- 4 Internal wired sidelights offices / focus rooms
- Kitchenette
- Direct concourse access to SEPTA & Regional Rail