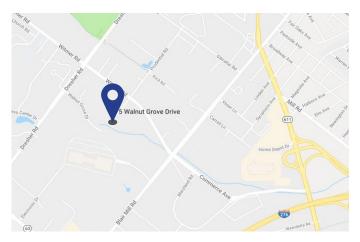

# **Sublease Available**

## 5 Walnut Grove Drive Horsham, PA 19044

#### **Space Profile**

| Premises       | 1st Floor        |
|----------------|------------------|
| RSF            | 8,658 RSF        |
| Rental Rate    | Negotiable       |
| Availability   | Immediate        |
| Term           | Until 10/31/2023 |
| Building Class | A                |
| Submarket      | Horsham          |
| Built          | 2000             |
| Parking        | 5.29/1000        |
|                |                  |

#### Мар



#### **Features**

5 Walnut Grove Drive is an Energy Star rated, modern, three-story, multi-tenant office building featuring a dramatic atrium lobby with high-end finishes, prominent double door tenant entrances, an abundance of natural light from high ceilings and ample windows with an outdoor terrace. Located in the Pennsylvania Business Campus and has convenient access to public transportation. The Pennsylvania Business Campus is in close proximity to the Pennsylvania Turnpike, Route 611 and Route 309 providing access to New York, Princeton, Trenton and Philadelphia.

## **For More Information**

**Cresa** One Fayette Street Conshohocken, PA 19462



**Ted Garrity** 610.825.9618 tgarrity@cresa.com

Even though obtained from sources deemed reliable, no warranty or representation, expre