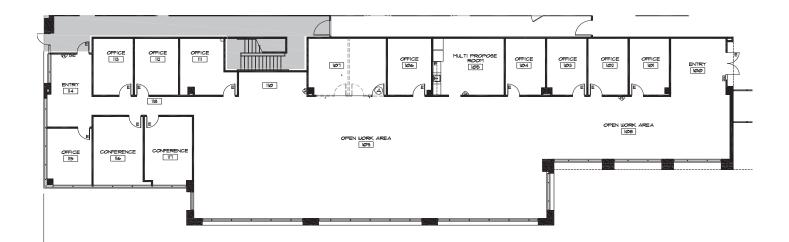

d in the Pennsylvania Business Campus and has convenient access to public transportation. The Pennsylvania Business Campus is in close proximity to the Pennsylvania Turnpike, Route 611 and Route 309 providing access to New York, Princeton, Trenton and Philadelphia.

## **For More Information**

**Cresa** One Fayette Street Conshohocken, PA 19462



**Ted Garrity** 610.825.9618 tgarrity@cresa.com

Even though obtained from sources deemed reliable, no warranty or representation, express or implied, is made as to the accuracy of the information herein, and it is subject to errors, omissions, change of price, rental or other conditions, withdrawal without notice, and to any special listing conditions imposed by our principals.





5 Walnut Grove Drive Horsham, PA 19044

1st Floor - 8,658 SF



#### **For More Information**

**Cresa** One Fayette Street Conshohocken, PA 19462



**Ted Garrity** 610.825.9618 tgarrity@cresa.com



# 5 Walnut Grove Drive Horsham, PA 19044





## **For More Information**

**Cresa** One Fayette Street Conshohocken, PA 19462



**Ted Garrity** 610.825.9618 tgarrity@cresa.com