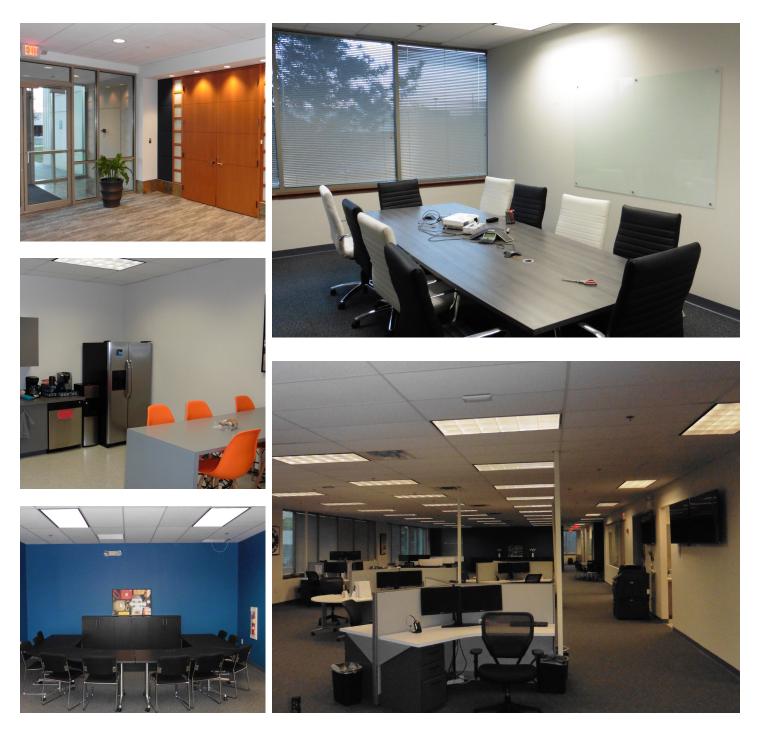

#### **Features**

5 Walnut Grove Drive is an Energy Star rated, modern, three-story, multi-tenant office building featuring a dramatic atrium lobby with high-end finishes, prominent double door tenant entrances, an abundance of natural light from high ceilings and ample windows with an outdoor terrace. Located in the Pennsylvania Business Campus and has convenient access to public transportation. The Pennsylvania Business Campus is in close proximity to the Pennsylvania Turnpike, Route 611 and Route 309 providing access to New York, Princeton, Trenton and Philadelphia.