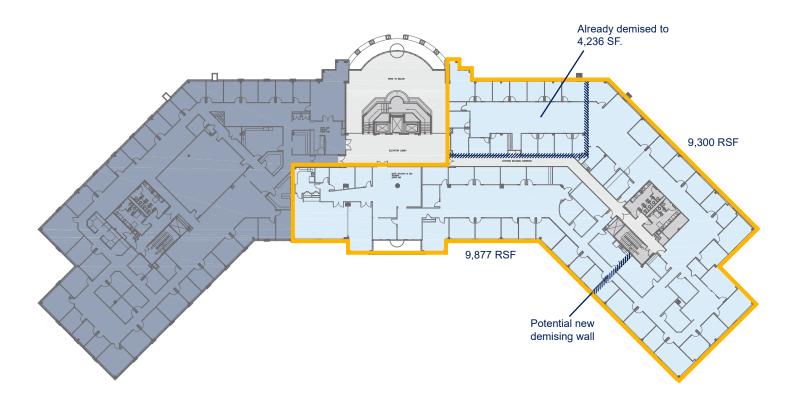

ices; two updated conferencing facilities (24 & 38 seats); two fitness centers with lockers and showers; bike share program; electric charging stations

# **For More Information**

**Cresa** 1 Fayette Street Suite 100 Conshohocken, PA 19428 cresa.com/phildadelphia-pa



Jeff Baker 610.888.5379 jbaker@cresa.com



Eric Pinchak 570.573.3930 epinchak@cresa.com



Matt Hirshman 484.318.1224 mhirshman@cresa.com

Even though obtained from sources deemed reliable, no warranty or representation, express or implied, is made as to the accuracy of the information herein, and it is subject to errors, omissions, change of price, rental or other conditions, withdrawal without notice, and to any special listing conditions imposed by our principals.





400 Berwyn Park Berywn, PA

2nd Floor - 23,413 SF



# **For More Information**

**Cresa** 1 Fayette Street Suite 100 Conshohocken, PA 19428 cresa.com/phildadelphia-pa



**Jeff Baker** 610.888.5379 jbaker@cresa.com



Eric Pinchak 570.573.3930 epinchak@cresa.com



Matt Hirshman 484.318.1224 mhirshman@cresa.com