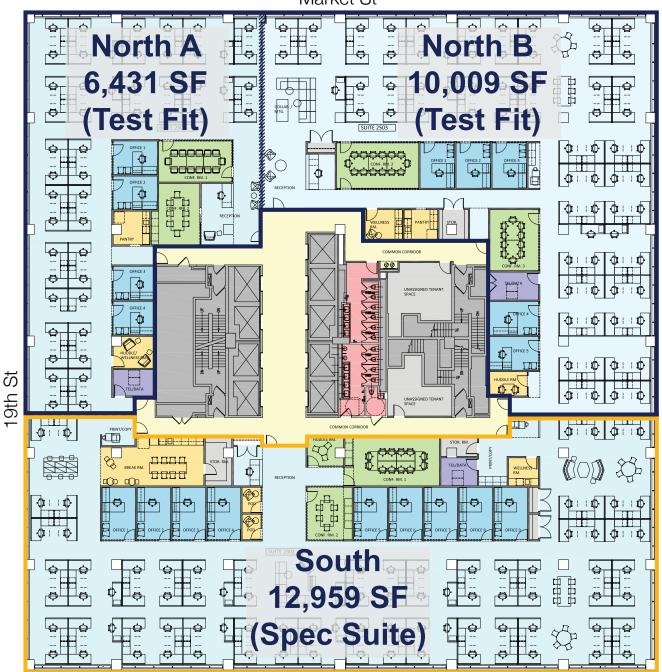

#### **North Suite**

6,431 - 16,440 SF 120 Days from Permit Raw Space

#### **Space Details**

North Suite: 6,431 - 16,440 RSF

- · Currently raw space
- Tenant Improvement Allowance Available
- Conceptual test-fits shown below (construction pricing available upon request)