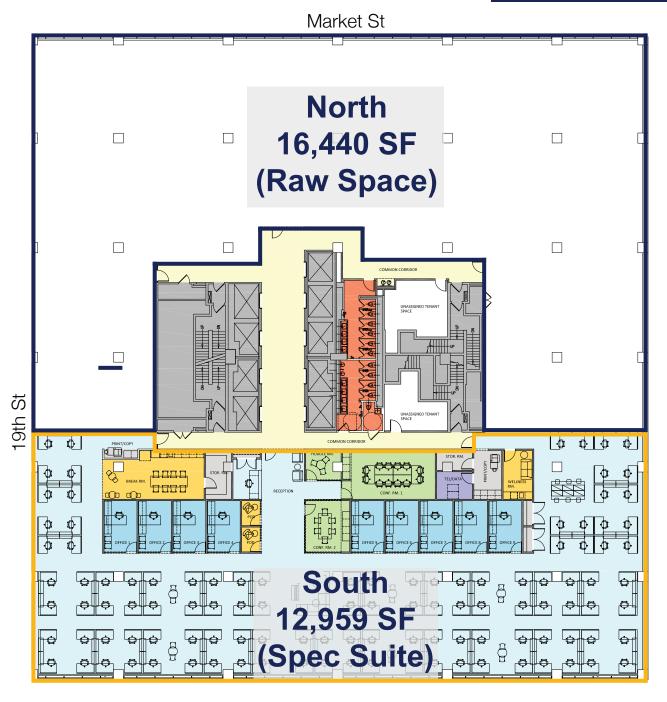

#### **North Suite**

6,431 - 16,440 SF 120 Days from Permit Raw Space

#### **Space Details**

North Suite: 6,431 - 16,440 RSF

- · Currently raw space
- Tenant Improvement Allowance Available
- Conceptual test-fits shown below (construction pricing available upon request)