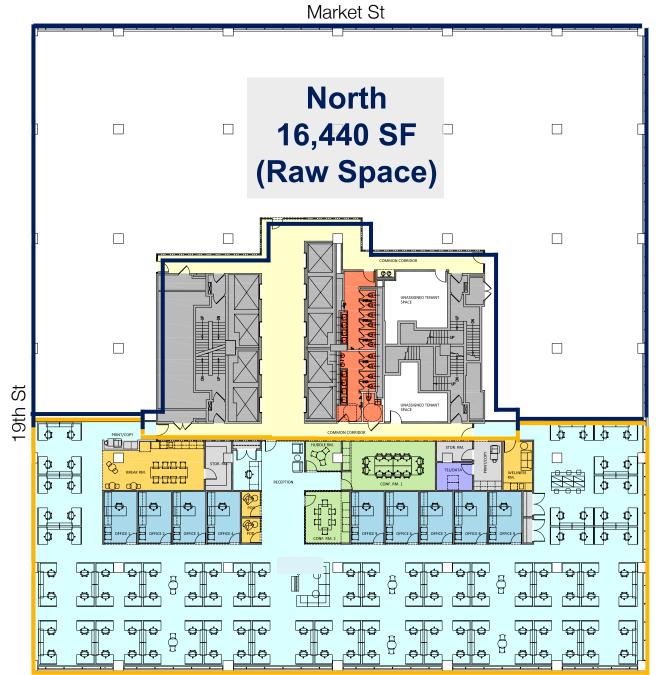

# Suites, Occupancy Dates & Condition

| South Suite  | North Suite          | Full Floor           |
|--------------|----------------------|----------------------|
| 12,959 SF    | 6,431 - 16,440 SF    | 29,399 SF            |
| May 15, 2020 | 120 Days from Permit | 120 Days from Permit |
| Spec Suite   | Raw Space            | Spec & Raw Space     |

#### North Suite: 6,431 - 16,440 RSF

- · Currently raw space
- Tenant Improvement Allowance Available
- Conceptual test-fits shown below (construction pricing available upon request)