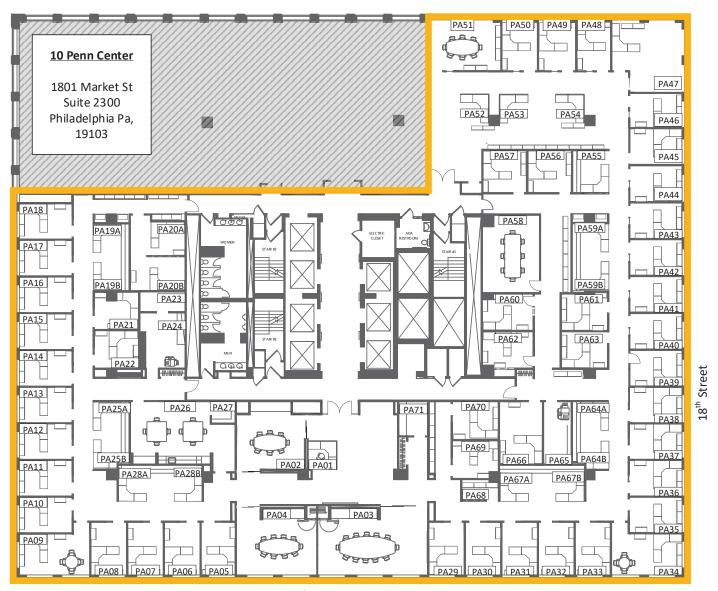

### **Space Profile:**

Premises 23rd Floor

**RSF** 4,000 - 20,400 RSF

Rental Rate \$29.75/SF Full Service

**Availability** Immediate

Term Building Thru 8/31/2025

Class A

Submarket Market Street West

#### **Features:**

- Plug & Play Sublease with Market Street views
- Double glass suite entry off elevator
- Centrally located with public transit access across 18th Street
- 36 exterior privates
- 14 interior privates
- 16 built-in upgraded workstations
- 12 & 10 seat adjacent conference rooms with retractable wall
- (3) 8 seat conference rooms
- Audio and video conferencing throughout the premises
- Storage space available in the building's lower level

## 10 Penn Center

23rd Floor - 20,400 SF

Market Street