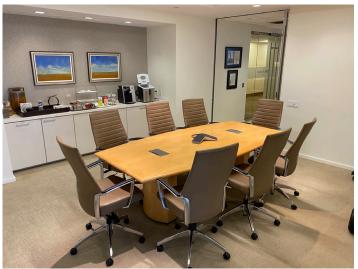

#### **Features:**

- Plug & Play Sublease with Market Street views
- Double glass suite entry off elevator
- Centrally located with public transit access across 18th Street
- 36 exterior privates
- 14 interior privates
- 16 built-in upgraded workstations
- 12 & 10 seat adjacent conference rooms with retractable wall
- (3) 8 seat conference rooms
- Audio and video conferencing throughout the premises
- Storage space available in the building's lower level