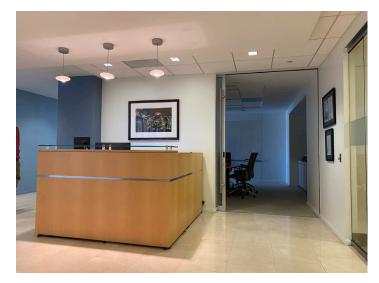

#### **Features:**

- Plug & Play Sublease with Market Street views
- Double glass suite entry off elevator
- Centrally located with public transit access across 18th Street
- 36 exterior privates
- 14 interior privates
- 16 built-in upgraded workstations
- 12 & 10 seat adjacent conference rooms with retractable wall
- (3) 8 seat conference rooms
- Audio and video conferencing throughout the premises
- Storage space available in the building's lower level