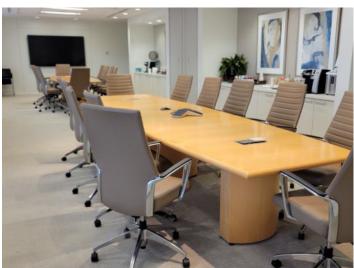

#### **Features:**

- Plug & Play Sublease with Market Street views
- Double glass suite entry off elevator
- Centrally located with public transit access across 18th Street
- 36 exterior privates
- 14 interior privates
- 16 built-in upgraded workstations
- 12 & 10 seat adjacent conference rooms with retractable wall
- (3) 8 seat conference rooms
- Audio and video conferencing throughout the premises
- Storage space available in the building's lower level