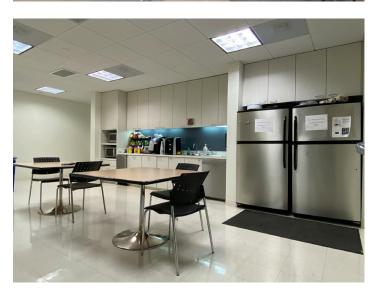

#### **Features:**

- Plug & Play Sublease with Market Street views
- Double glass suite entry off elevator
- Centrally located with public transit access across 18th Street
- 36 exterior privates
- 14 interior privates
- 16 built-in upgraded workstations
- 12 & 10 seat adjacent conference rooms with retractable wall
- (3) 8 seat conference rooms
- Audio and video conferencing throughout the premises
- Storage space available in the building's lower level