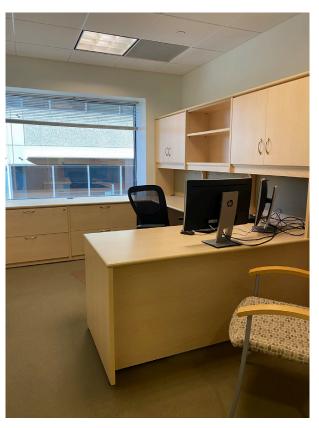

#### **Features:**

- Plug & Play Sublease with Market Street views
- Double glass suite entry off elevator
- Centrally located with public transit access across 18th Street
- 36 exterior privates
- 14 interior privates
- 16 built-in upgraded workstations
- 12 & 10 seat adjacent conference rooms with retractable wall
- (3) 8 seat conference rooms
- Audio and video conferencing throughout the premises
- Storage space available in the building's lower level