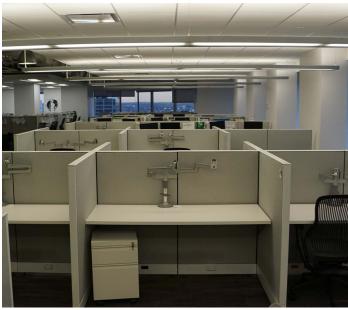

## 28th Floor Plan - 29,583 RSF

- 174 workstations
- 4 training / conference rooms
- 11 offices / focus rooms

# 28th Floor Plan - 29,583 RSF