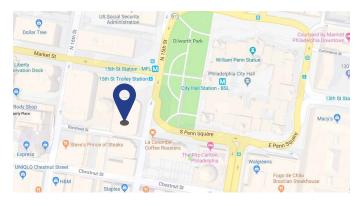

# Sublease Available

Centre Square 1500 Market Street Philadelphia, PA





Floor 27th & 28th Floor - West Tower

**Square Feet** 9,617 RSF & 29,583 SF

Rental Rate \$27.50 + Electric

**Availability** Immediate

**Term** Thru September 2028 (or less)

**Building Class** A

#### **Features**

- Plug and Play Corporate Headquarters
- Excellent natural light
- Unobstructed views of City Hall, Dilworth Park and the Delaware River
- Direct concourse access to SEPTA & Regional Rail

#### Map



#### For More Information



Eric Pinchak 610.684.1993 epinchak@cresa.com



Jeff Baker 610.825.2292 jbaker@cresa.com

Even though obtained from sources deemed reliable, no warranty or representation, express or implied, is made as to the accuracy of the information herein, and it is subject to errors, omissions, change of price, rental or other conditions, withdrawal without notice, and to any special listing conditions imposed by our principals.



Three Logan Square, 1717 Arch Street, Suite 1305 Philadelphia. PA 19103





## 28th Floor Plan - 29,583 RSF

- 174 workstations
- 4 training / conference rooms
- 11 offices / focus rooms





# 28th Floor Plan - 29,583 RSF









## **For More Information**

Eric Pinchak 610.684.1993 epinchak@cresa.com **Jeff Baker** 610.825.2292 jbaker@c