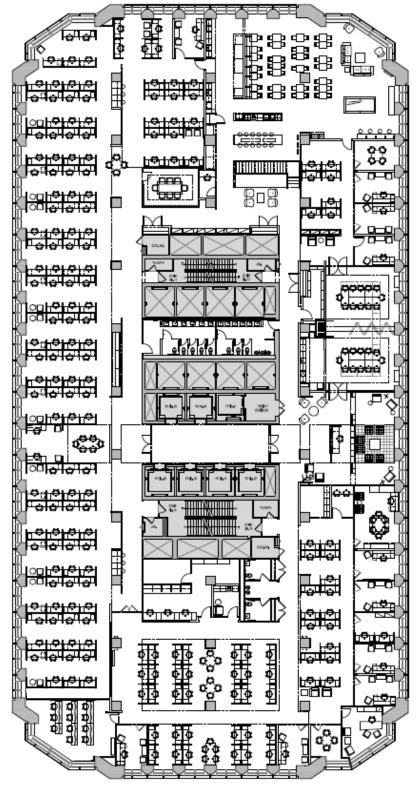

## 28th Floor Plan - 29,583 RSF

- 174 workstations
- 4 training / conference rooms
- 11 offices / focus rooms

# 28th Floor Plan - 29,583 RSF