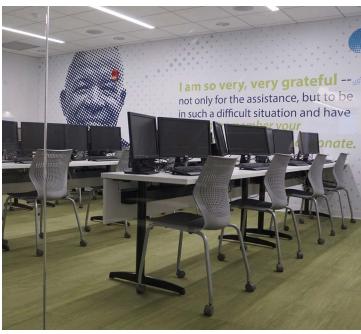

## 27th Floor Plan - 9,617 RSF

- 69 workstations (5x5)
- 21 seat training / conference room with retractable wall
- 4 Internal wired sidelights offices / focus rooms
- Kitchenette

# 27th Floor - 9,617 RSF