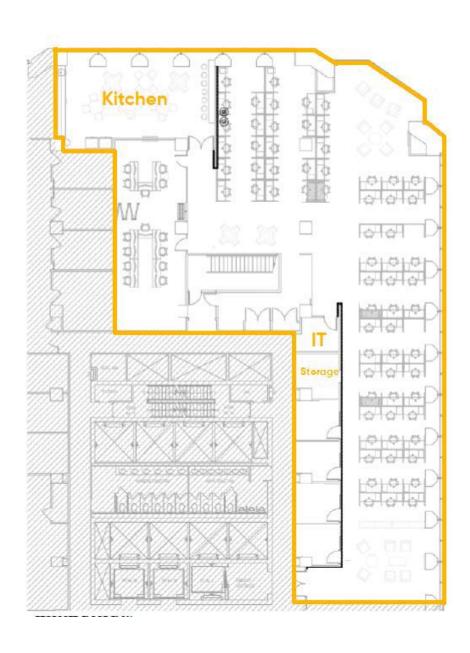

## 27th Floor Plan - 9,617 RSF

- 69 workstations (5x5)
- 21 seat training / conference room with retractable wall
- 4 Internal wired sidelights offices / focus rooms
- Kitchenette

# 27th Floor - 9,617 RSF