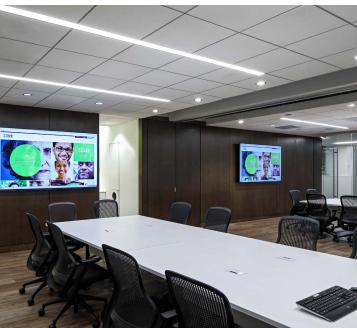

## 27th Floor Plan - 9,617 RSF

- 69 workstations (5x5)
- 21 seat training / conference room with retractable wall
- 4 Internal wired sidelights offices / focus rooms
- Kitchenette