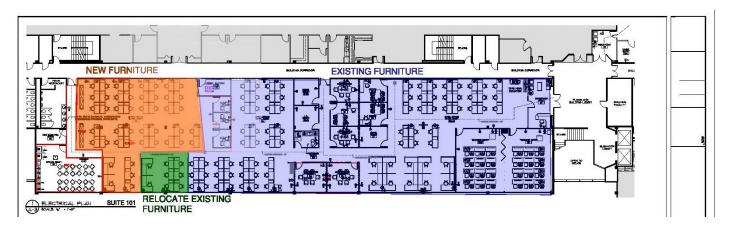

## **Space Profile**

Premises Suite 101

**RSF** 14,526 RSF

Rental Rate \$26.00 + elec.

**Availability** Immediate

**Term** Until 4/30/2022

**Building Class** A

**Submarket** Bala Cynwyd/Narberth

**Built** 1974

**Parking** 4.15/1000

#### **Features**

- Class A+ Sublease in Bala Cynwyd
- Elevator/lobby exposure
- High parking ratio and covered parking available
- Walking distance to numerous restaurants and amenities
- Furniture is available
- · Efficient call center space

#### For More Information

### Cresa

1 Fayette Street Suite 100 Conshohocken, PA 19428 cresa.com/philadelphia-pa



Matt Feeney 610.825.2159 mfeeney@cresa.com



Steven Stefanski 610.825.2766 sstefanski@cresa.com







# Suite 101 - 14,526 SF