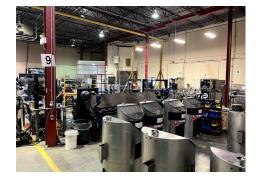

g 32 spaces

#### **Features**

- Industrial property centrally located on Industrial Ave near Trainyards Shopping Centre
- End-unit suite, allowing excellent natural light into the office portion
- 4 dock-level loading roll-up doors
- 1 at-grade man door into office space
- Ceiling Height: 23' clear throughout warehouse space

#### Map



#### For More Information

Cresa 1750 Courtwood Cres Suite 204 Ottawa, ON K2C 2B5 cresa.com/ottawa Martin Aass Broker of Record 613.298.4966 maass@cresa.com

# **Virtually Tour the Property HERE!**





## **Floor Plan**



## **Office Floor Plan - Approximate**



# **For More Information**

Cresa 1750 Courtwood Cres Suite 204 Ottawa, ON K2C 2B5 cresa.com/ottawa Martin Aass Broker of Record 613.298.4966 maass@cresa.com





## Office & Warehouse













# **For More Information**

Martin Aass Broker of Record 613.298.4966 maass@cresa.com