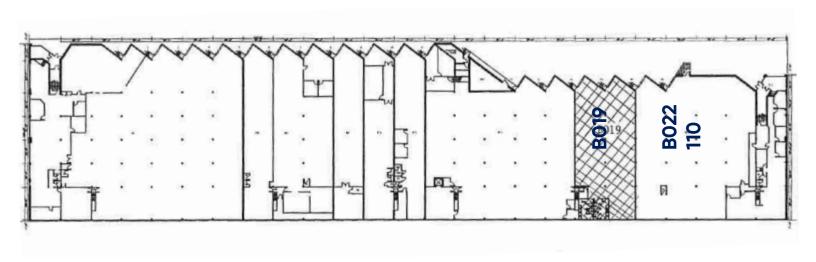

le**

**Premises** 110, B022, B019

RSF 17,242 RSF (Warehouse)

1,500 RSF (Office)

Rental Rate \$13.50 PSF

**OpEx** \$7.61 PSF (approx. 2022)

**Availability** 4 - 6 months notice

**Term** Until 09/30/2025

**Submarket** East

Parking 32 spaces

#### **Features**

- Industrial property centrally located on Industrial Ave near Trainyards Shopping Centre
- End-unit suite, allowing excellent natural light into the office portion
- 4 dock-level loading roll-up doors
- 1 at-grade man door into office space
- Ceiling Height: 23' clear throughout warehouse space

#### Map



#### For More Information

Cresa 1750 Courtwood Cres Suite 204 Ottawa, ON K2C 2B5 cresa.com/ottawa Martin Aass Broker of Record 613.298.4966 maass@cresa.com

# **Virtually Tour the Property HERE!**





## **Floor Plan**



## **Office Floor Plan - Approximate**



# **For More Information**

Cresa 1750 Courtwood Cres Suite 204 Ottawa, ON K2C 2B5 cresa.com/ottawa Martin Aass Broker of Record 613.298.4966 maass@cresa.com





## Office & Warehouse













# **For More Information**

Martin Aass Broker of Record 613.298.4966 maass@cresa.com