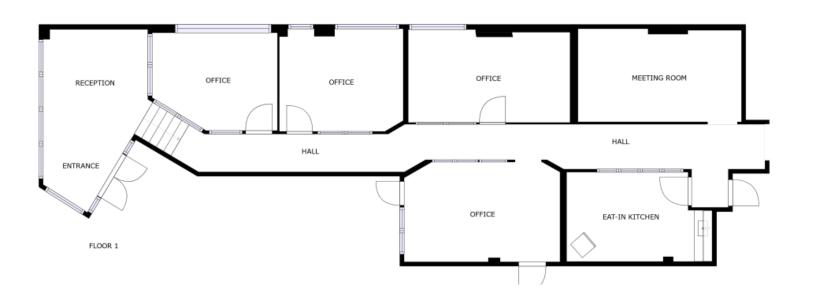

,242 RSF (Warehouse)

1,500 RSF (Office)

Rental Rate \$13.50 PSF

**OpEx** \$7.61 PSF (approx. 2022)

**Availability** 4 - 6 months notice

**Term** Until 09/30/2025

**Submarket** East

Parking 32 spaces

#### **Features**

- Industrial property centrally located on Industrial Ave near Trainyards Shopping Centre
- End-unit suite, allowing excellent natural light into the office portion
- 4 dock-level loading roll-up doors
- 1 at-grade man door into office space
- Ceiling Height: 23' clear throughout warehouse space

#### Map



#### For More Information

Cresa 1750 Courtwood Cres Suite 204 Ottawa, ON K2C 2B5 cresa.com/ottawa Martin Aass Broker of Record 613.298.4966 maass@cresa.com

# **Virtually Tour the Property HERE!**





## **Floor Plan**



## **Office Floor Plan - Approximate**



# **For More Information**

Cresa 1750 Courtwood Cres Suite 204 Ottawa, ON K2C 2B5 cresa.com/ottawa Martin Aass Broker of Record 613.298.4966 maass@cresa.com





## Office & Warehouse













# **For More Information**

Martin Aass Broker of Record 613.298.4966 maass@cresa.com