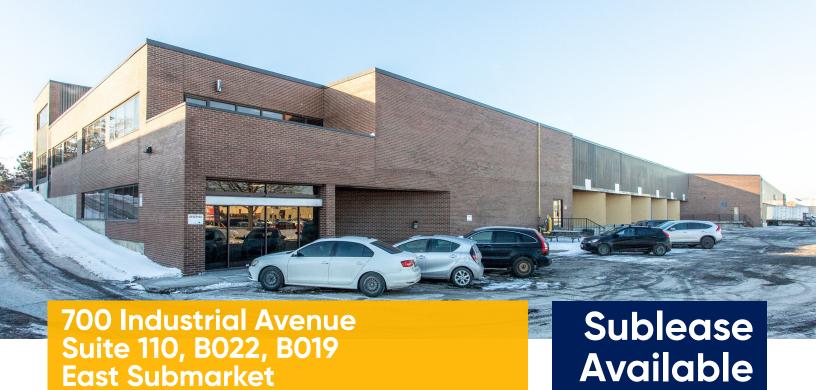

### **Space Profile**

**Premises** 110, B022, B019

RSF 17,242 RSF (Warehouse)

1,500 RSF (Office)

Rental Rate \$13.50 PSF

**OpEx** \$7.61 PSF (approx. 2022)

**Availability** 4 - 6 months notice

**Term** Until 09/30/2025

**Submarket** East

Parking 32 spaces

#### **Features**

- Industrial property centrally located on Industrial Ave near Trainyards Shopping Centre
- End-unit suite, allowing excellent natural light into the office portion
- 4 dock-level loading roll-up doors
- 1 at-grade man door into office space
- Ceiling Height: 23' clear throughout warehouse space