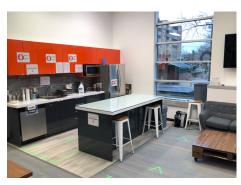

# **Interior Photo**

### **Features**

- Amazing co-working opportunity in Westboro, one of Ottawa's most sought-after neighbourhoods
- Quick and convenient access to public transit and Highway 417, minutes from the downtown core
- The views of the Ottawa River and the Gatineau Hills from the property are nothing short of superb
- Many enclosed offices, workstations and meeting rooms, ideal for social distancing
- In-suite kitchen and eating area
- Recently renovated office space with high ceilings