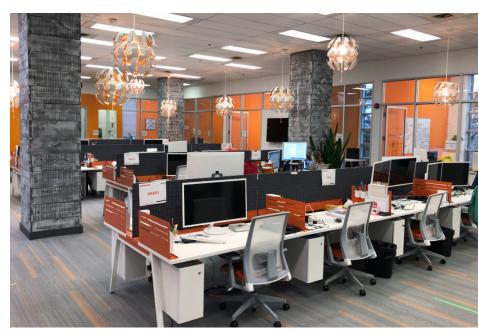

# **Interior Photo**

### **Features**

- Amazing co-working opportunity in Westboro, one of Ottawa's most sought-after neighbourhoods
- Quick and convenient access to public transit and Highway 417, minutes from the downtown core
- The views of the Ottawa River and the Gatineau Hills from the property are nothing short of superb
- Many enclosed offices, workstations and meeting rooms, ideal for social distancing
- In-suite kitchen and eating area
- Recently renovated office space with high ceilings