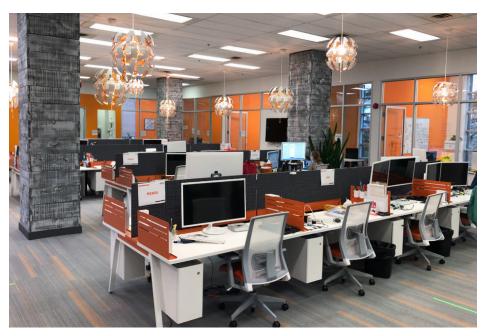

# **Interior Photo**

#### **Features**

- Located in Westboro, one of Ottawa's most sought-after neighbourhoods
- Quick and convenient access to public transit and Highway 417, minutes from the downtown core
- The views of the Ottawa River and the Gatineau Hills from the property are nothing short of superb
- Many enclosed offices, workstations and meeting rooms, ideal for social distancing
- In-suite kitchen and eating area
- Recently renovated office space with high ceilings