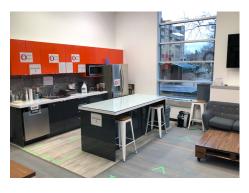

# **Interior Photo**

#### **Features**

- Located in Westboro, one of Ottawa's most sought-after neighbourhoods
- Quick and convenient access to public transit and Highway 417, minutes from the downtown core
- The views of the Ottawa River and the Gatineau Hills from the property are nothing short of superb
- Many enclosed offices, workstations and meeting rooms, ideal for social distancing
- In-suite kitchen and eating area
- Recently renovated office space with high ceilings