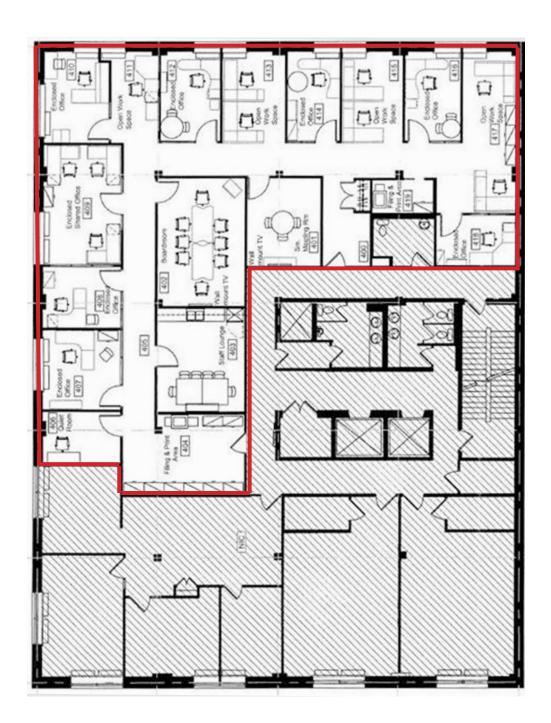

ting Broker

**Availability** Immediate

Term December 31, 2022

**Building Class** C

**Submarket** Centretown

**Built** 1964

#### **Features**

- Located in the heart of Centretown, corner of Bank and Lisgar street
- Convenient access to public transit and LRT Station
- Many enclosed offices and meeting rooms, ideal for social distancing
- In-suite kitchen and eating area
- Attractive building with recent common area upgrades

Interesed in getting a feel for the space?

Click Here To Take A Virtual Tour

### Map



#### For More Information

Cresa Ottawa 1750 Courtwood Cres. Suite 204 Ottawa, ON K2C 2B5 cresa.com/ottawa



Zach Coakeley 613.797.9224 Sales Representative zcoakeley@cresa.com



Morgan Smith 613.240.9091 Sales Representative msmith@cresa.com







Floor Plan - 3,700 SF



## **For More Information**

Cresa Ottawa 1750 Courtwood Cres. Suite 204 Ottawa, ON K2C 2B5 cresa.com/ottawa



Zach Coakeley 613.797.9224 Sales Representative zcoakeley@cresa.com



Morgan Smith 613.240.9091 Sales Representative msmith@cresa.com





# **Interior Photo**













## **For More Information**

Zach Coakeley 613.797.9224 Sales Representative zcoakeley@cresa.com Morgan Smith 613.240.9091 Sales Representative msmith@cresa.com