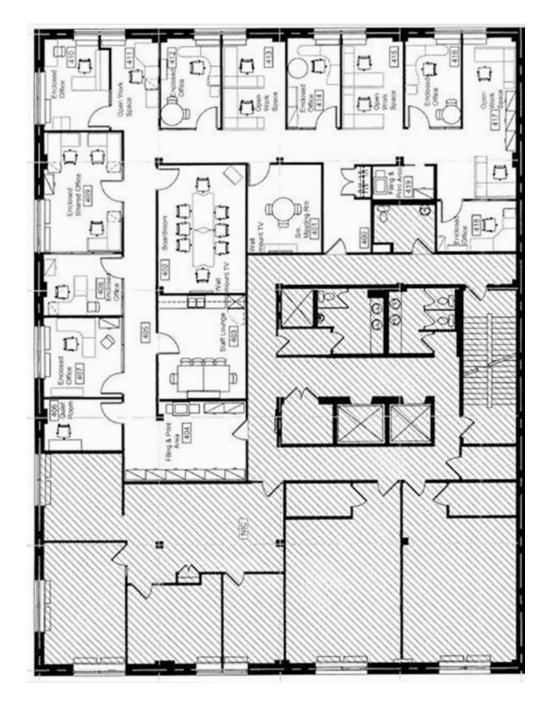

Term           | December 31, 2022       |
| Building Class | С                       |
| Submarket      | Centretown              |
| Built          | 1964                    |
|                |                         |

#### Мар



# **Features**

- Located in the heart of Centretown, corner of Bank and Lisgar Streets

- Quick and convenient access to public transit and LRT Station

- Many enclosed offices and meeting rooms, ideal for social distancing

- In-suite kitchen and eating area

- Attractive building with recent common area upgrades

# For More Information

Cresa Ottawa 130 Slater Street Suite 1000 Ottawa, ON K1P 6E2 cresa.com/ottawa



Zach Coakeley 613.797.9224 Sales Representative zcoakeley@cresa.com





240 Bank St. Unit 400 Ottawa, ON K2P 1X4

## Floor Plan - 3,700 SF



#### **For More Information**

Cresa Ottawa 130 Slater Street Suite 1000 Ottawa, ON K1P 6E2 cresa.com/ottawa



Zach Coakeley 613.797.9224 Sales Representative zcoakeley@cresa.com



240 Bank St. Unit 400 Ottawa, ON K2P 1X4

## **Interior Photo**









# For More Information

Zach Coakeley 613.797.9224 Sales Representative zcoakeley@cresa.com