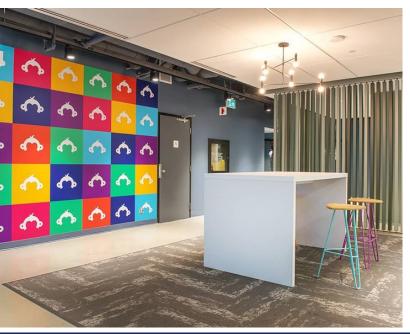

### 5th Floor | ± 9,314 SF 200 Laurier West Ottawa, ON

- Available July 2023
- Brand new build-out
- Full floor identity
- Creative open layout
- Polished concrete floors and exposed ceiling
- 1 large conference room
- 3 medium conference rooms
- 2 phone rooms
- 88 workstations
- Open kitchen

#### **Contact for more information:**

Daniel Marques 613.688.7200 dmarques@cresa.com

Martin Aass 613.688.7202 maass@cresa.com

5th Floor | ± 9,314 SF 200 Laurier West

Ottawa, ON