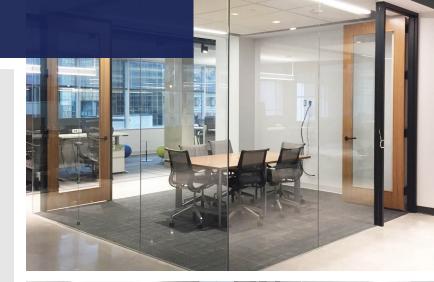

### 4th Floor Features:

- Brand new build-out
- Full floor identity
- Creative open layout
- Polished concrete floors and exposed ceiling
- Board room + 7 additional meeting rooms
- Library collaboration space
- Mothers room
- 60 workstations sit/stand
- Open kitchen with seating

## 4th Floor | 9,332 SF 200 Laurier West Ottawa, ON

Cresa © 2022. All rights reserved. The information contained in this document has been obtained from sources believed reliable. While Cresa does not doubt its accuracy, Cresa has not verified it and makes no guarantee, warranty, or representation about it. It is your responsibility to independently confirm its accuracy and completeness. Any projections, opinions, assumptions or estimates used are for example only and do not represent the current or future performance of the property. The value of this transaction to you depends on tax and other factors which should be evaluated by your tax, financial and legal advisors. You and your advisors should conduct a careful, independent investigation of the property to determine to your satisfaction the suitability of the property for your needs.