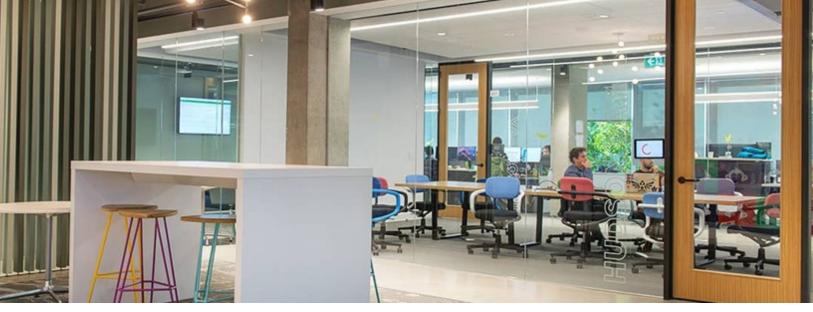

### 4th Floor Features:

- Brand new build-out
- Full floor identity
- Creative open layout
- Polished concrete floors and exposed ceiling
- Board room + 7 additional meeting rooms
- Library collaboration space
- Mothers room
- 60 workstations sit/stand
- Open kitchen with seating

### 5th Floor | ± 9,314 SF 200 Laurier West Ottawa, ON

- Available July 2023
- Brand new build-out
- Full floor identity
- Creative open layout
- Polished concrete floors and exposed ceiling
- 1 large conference room
- 3 medium conference rooms
- 2 phone rooms
- 88 workstations
- Open kitchen