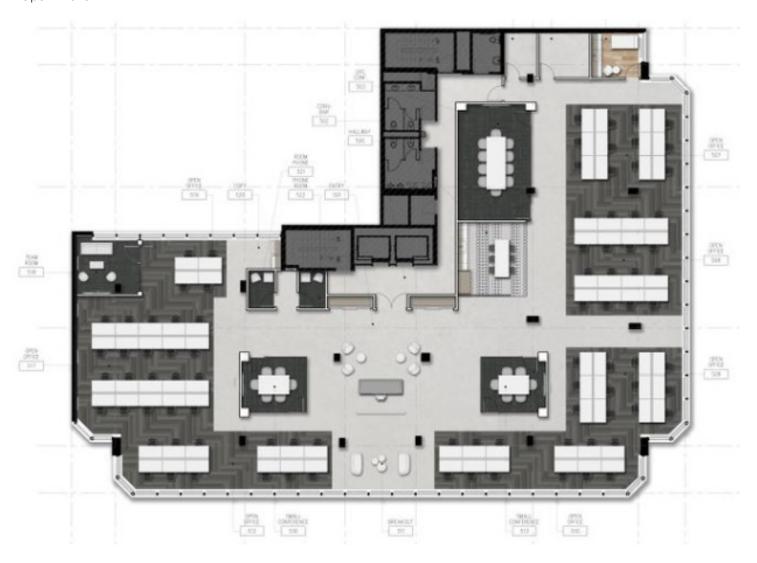

## 4th Floor | 9,332 SF 200 Laurier West Ottawa, ON

Cresa © 2022. All rights reserved. The information contained in this document has been obtained from sources believed reliable. While Cresa does not doubt its accuracy, Cresa has not verified it and makes no guarantee, warranty, or representation about it. It is your responsibility to independently confirm its accuracy and completeness. Any projections, opinions, assumptions or estimates used are for example only and do not represent the current or future performance of the property. The value of this transaction to you depends on tax and other factors which should be evaluated by your tax, financial and legal advisors. You and your advisors should conduct a careful, independent investigation of the property to determine to your satisfaction the suitability of the property for your needs.

### 5th Floor | ± 9,314 SF 200 Laurier West Ottawa, ON

- Available July 2023
- Brand new build-out
- Full floor identity
- Creative open layout
- Polished concrete floors and exposed ceiling
- 1 large conference room
- 3 medium conference rooms
- 2 phone rooms
- 88 workstations
- Open kitchen