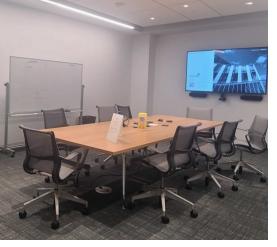

### 4th Floor Features:

- Brand new build-out
- Full floor identity
- Creative open layout
- Polished concrete floors and exposed ceiling
- Board room + 7 additional meeting rooms
- Library collaboration space
- Mothers room
- 60 workstations sit/stand
- Open kitchen with seating

### 5th Floor | ± 9,314 SF 200 Laurier West Ottawa, ON

- Available July 2023
- Brand new build-out
- Full floor identity
- Creative open layout
- Polished concrete floors and exposed ceiling
- 1 large conference room
- 3 medium conference rooms
- 2 phone rooms
- 88 workstations
- Open kitchen