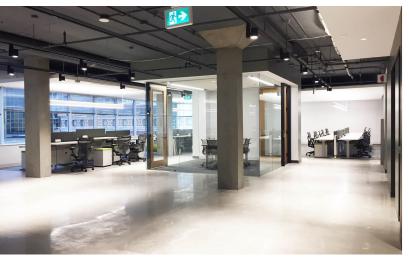

### 4th Floor Features:

- Brand new build-out
- Full floor identity
- Creative open layout
- Polished concrete floors and exposed ceiling
- Board room + 7 additional meeting rooms
- Library collaboration space
- Mothers room
- 60 workstations sit/stand
- Open kitchen with seating

## 4th Floor | 9,332 SF 200 Laurier West Ottawa, ON

Cresa © 2022. All rights reserved. The information contained in this document has been obtained from sources believed reliable. While Cresa does not doubt its accuracy, Cresa has not verified it and makes no guarantee, warranty, or representation about it. It is your responsibility to independently confirm its accuracy and completeness. Any projections, opinions, assumptions or estimates used are for example only and do not represent the current or future performance of the property. The value of this transaction to you depends on tax and other factors which should be evaluated by your tax, financial and legal advisors. You and your advisors should conduct a careful, independent investigation of the property to determine to your satisfaction the suitability of the property for your needs.