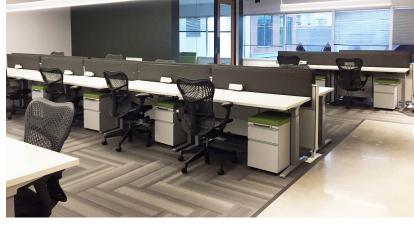

### 4th Floor Features:

- Brand new build-out
- Full floor identity
- Creative open layout
- Polished concrete floors and exposed ceiling
- Board room + 7 additional meeting rooms
- Library collaboration space
- Mothers room
- 60 workstations sit/stand
- Open kitchen with seating

### 5th Floor | ± 9,314 SF 200 Laurier West Ottawa, ON

- Available July 2023
- Brand new build-out
- Full floor identity
- Creative open layout
- Polished concrete floors and exposed ceiling
- 1 large conference room
- 3 medium conference rooms
- 2 phone rooms
- 88 workstations
- Open kitchen