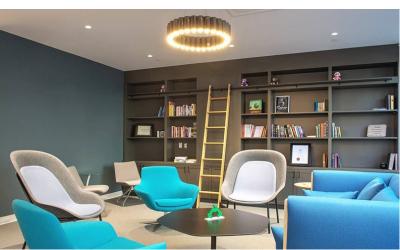

### 4th Floor Features:

- Brand new build-out
- Full floor identity
- Creative open layout
- Polished concrete floors and exposed ceiling
- Board room + 7 additional meeting rooms
- Library collaboration space
- Mothers room
- 60 workstations sit/stand
- Open kitchen with seating

## 4th Floor | 9,332 SF 200 Laurier West Ottawa, ON

Cresa © 2022. All rights reserved. The information contained in this document has been obtained from sources believed reliable. While Cresa does not doubt its accuracy, Cresa has not verified it and makes no guarantee, warranty, or representation about it. It is your responsibility to independently confirm its accuracy and completeness. Any projections, opinions, assumptions or estimates used are for example only and do not represent the current or future performance of the property. The value of this transaction to you depends on tax and other factors which should be evaluated by your tax, financial and legal advisors. You and your advisors should conduct a careful, independent investigation of the property to determine to your satisfaction the suitability of the property for your needs.