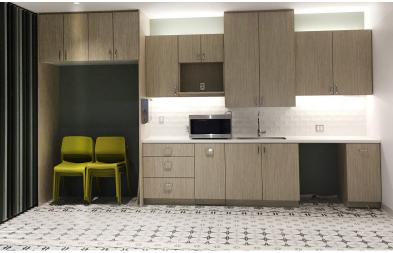

### 4th Floor Features:

- Brand new build-out
- Full floor identity
- Creative open layout
- Polished concrete floors and exposed ceiling
- Board room + 7 additional meeting rooms
- Library collaboration space
- Mothers room
- 60 workstations sit/stand
- Open kitchen with seating

### 5th Floor | ± 9,314 SF 200 Laurier West Ottawa, ON

- Available July 2023
- Brand new build-out
- Full floor identity
- Creative open layout
- Polished concrete floors and exposed ceiling
- 1 large conference room
- 3 medium conference rooms
- 2 phone rooms
- 88 workstations
- Open kitchen