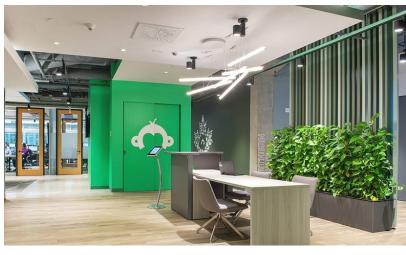

### 4th Floor Features:

- Brand new build-out
- Full floor identity
- Creative open layout
- Polished concrete floors and exposed ceiling
- Board room + 7 additional meeting rooms
- Library collaboration space
- Mothers room
- 60 workstations sit/stand
- Open kitchen with seating

## 4th Floor | 9,332 SF 200 Laurier West Ottawa, ON

Cresa © 2022. All rights reserved. The information contained in this document has been obtained from sources believed reliable. While Cresa does not doubt its accuracy, Cresa has not verified it and makes no guarantee, warranty, or representation about it. It is your responsibility to independently confirm its accuracy and completeness. Any projections, opinions, assumptions or estimates used are for example only and do not represent the current or future performance of the property. The value of this transaction to you depends on tax and other factors which should be evaluated by your tax, financial and legal advisors. You and your advisors should conduct a careful, independent investigation of the property to determine to your satisfaction the suitability of the property for your needs.