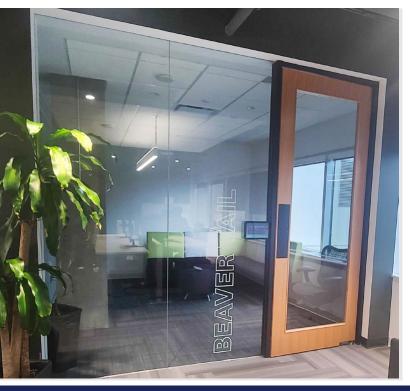

### 4th Floor Features:

- Brand new build-out
- Full floor identity
- Creative open layout
- Polished concrete floors and exposed ceiling
- Board room + 7 additional meeting rooms
- Library collaboration space
- Mothers room
- 60 workstations sit/stand
- Open kitchen with seating

### 5th Floor | ± 9,314 SF 200 Laurier West Ottawa, ON

- Available July 2023
- Brand new build-out
- Full floor identity
- Creative open layout
- Polished concrete floors and exposed ceiling
- 1 large conference room
- 3 medium conference rooms
- 2 phone rooms
- 88 workstations
- Open kitchen