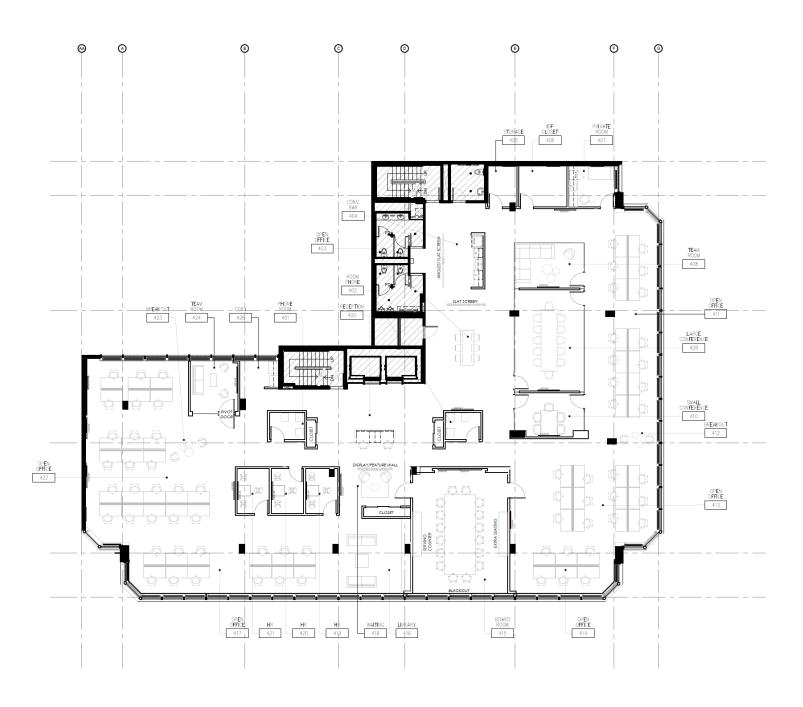

## 4th Floor | 9,332 SF 200 Laurier West Ottawa, ON

Cresa © 2022. All rights reserved. The information contained in this document has been obtained from sources believed reliable. While Cresa does not doubt its accuracy, Cresa has not verified it and makes no guarantee, warranty, or representation about it. It is your responsibility to independently confirm its accuracy and completeness. Any projections, opinions, assumptions or estimates used are for example only and do not represent the current or future performance of the property. The value of this transaction to you depends on tax and other factors which should be evaluated by your tax, financial and legal advisors. You and your advisors should conduct a careful, independent investigation of the property to determine to your satisfaction the suitability of the property for your needs.

#### **Contact for more information:**

4th Floor | 9,332 SF 200 Laurier West Ottawa, ON