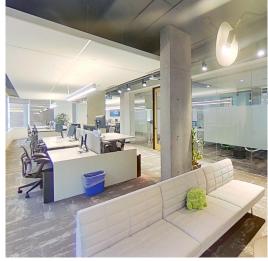

## FEATURES

- Sublease floors together or separately
- Herman Miller electric sit-stand desks
- Ancillary furniture from Colourform, Hightower, and Steelcase
- High-end design and finishes
- Polished concrete floors
- Exposed ceiling with "acoustic ceiling clouds" over desking areas
- Plug & Play opportunity

## FLOOR NOTES | 9,335 SF

- Full floor identity
- Polished concrete floors
- Exposed ceiling with "acoustic ceiling clouds" over desking areas
- 52 electric height-adjustable desks
- Multiple meeting rooms and phone rooms
- Kitchen and break area
- Training room
- · Activity rooms
- Lactation room
- Private restrooms