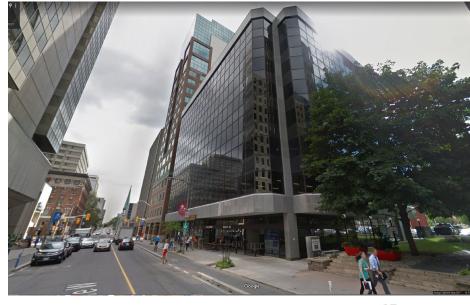

# Furnished Creative Space Sublease Available

200 Laurier West Ottawa, ON

**Contact for more information:** 

**Daniel Marques** 

613.688.7200 dmarques@cresa.com

**Martin Aass** 

613.688.7202 maass@cresa.com

# SPACE PROFILE

| Premises    | 3rd Floor                                                | = | 9,336 SF<br>9,314 SF | Virtual Tour Virtual Tour Virtual Tour |
|-------------|----------------------------------------------------------|---|----------------------|----------------------------------------|
| Rental Rate | Call for more information                                |   |                      |                                        |
| Term        | 1-2 years (with direct extension from Landlord possible) |   |                      |                                        |
| Furniture   | Negotiable                                               | 9 |                      |                                        |