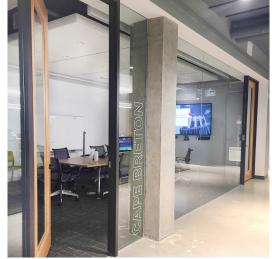

## FEATURES

- Sublease floors together or separately
- Herman Miller electric sit-stand desks
- Ancillary furniture from Colourform, Hightower, and Steelcase
- High-end design and finishes
- Polished concrete floors
- Exposed ceiling with "acoustic ceiling clouds" over desking areas
- Plug & Play opportunity

## FLOOR NOTES | 9,335 SF

- Full floor identity
- Polished concrete floors
- Exposed ceiling with "acoustic ceiling clouds" over desking areas
- 52 electric height-adjustable desks
- Multiple meeting rooms and phone rooms
- Kitchen and break area
- Training room
- · Activity rooms
- Lactation room
- Private restrooms