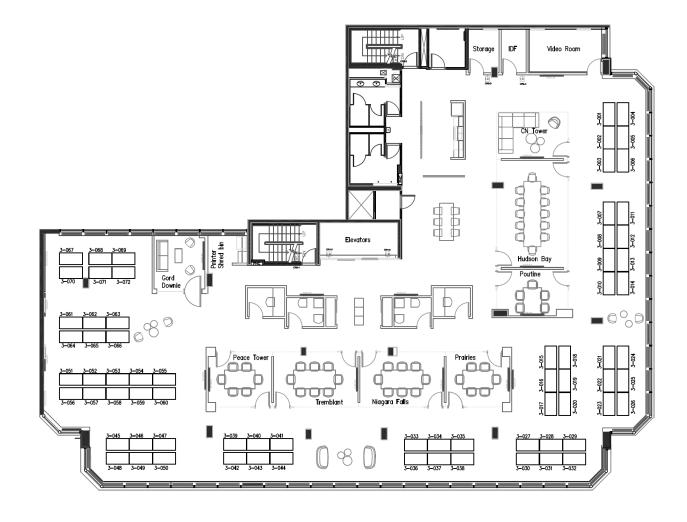

## 3RD FLOOR | 200 LAURIER WEST

## FLOOR NOTES | 9,336 SF

- Full floor identity
- Polished concrete floors
- Exposed ceiling with "acoustic ceiling clouds" over desking areas
- 72 electric height-adjustable desks
- 8 meeting rooms
- 4 interview & phone rooms
- Kitchen and break area
- Private restrooms