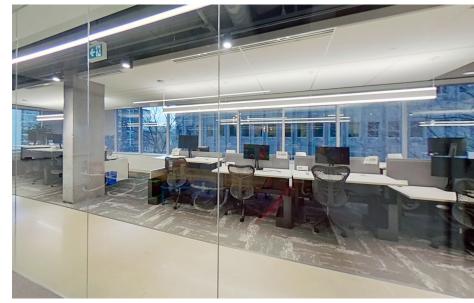

## FEATURES

- Sublease floors together or separately
- Herman Miller electric sit-stand desks
- Ancillary furniture from Colourform, Hightower, and Steelcase
- High-end design and finishes
- Polished concrete floors
- Exposed ceiling with "acoustic ceiling clouds" over desking areas
- Plug & Play opportunity

## FLOOR NOTES | 9,336 SF

- Full floor identity
- Polished concrete floors
- Exposed ceiling with "acoustic ceiling clouds" over desking areas
- 72 electric height-adjustable desks
- 8 meeting rooms
- 4 interview & phone rooms
- Kitchen and break area
- Private restrooms