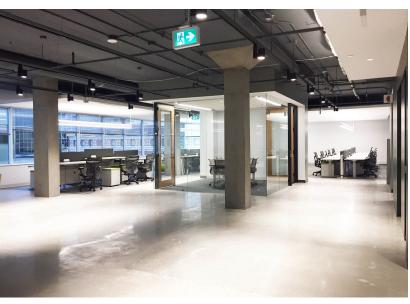

## FEATURES

- Sublease floors together or separately
- Herman Miller electric sit-stand desks
- Ancillary furniture from Colourform, Hightower, and Steelcase
- High-end design and finishes
- Polished concrete floors
- Exposed ceiling with "acoustic ceiling clouds" over desking areas
- Plug & Play opportunity

## FLOOR NOTES | 9,335 SF

- Full floor identity
- Polished concrete floors
- Exposed ceiling with "acoustic ceiling clouds" over desking areas
- 52 electric height-adjustable desks
- Multiple meeting rooms and phone rooms
- Kitchen and break area
- Training room
- · Activity rooms
- Lactation room
- Private restrooms

## FLOOR NOTES | 9,336 SF

- Full floor identity
- Polished concrete floors
- Exposed ceiling with "acoustic ceiling clouds" over desking areas
- 72 electric height-adjustable desks
- 8 meeting rooms
- 4 interview & phone rooms
- Kitchen and break area
- Private restrooms

## FLOOR NOTES | 9,314 SF

- Available July 2023
- Full floor identity
- Polished concrete floors
- Exposed ceiling with "acoustic ceiling clouds" over desking areas
- 88 electric height-adjustable desks
- Multiple meeting rooms and phone rooms with Technion furniture
- Kitchen and break area
- Lactation room
- Private restroom plus gender neutral restroom