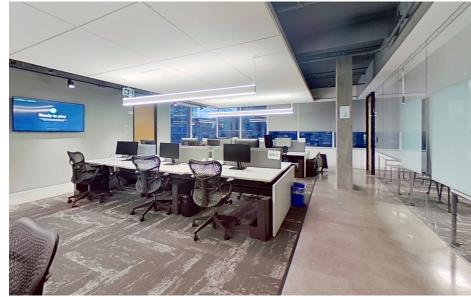

## 3RD FLOOR | 200 LAURIER WEST

## FLOOR NOTES | 9,336 SF

- Full floor identity
- Polished concrete floors
- Exposed ceiling with "acoustic ceiling clouds" over desking areas
- 72 electric height-adjustable desks
- 8 meeting rooms
- 4 interview & phone rooms
- Kitchen and break area
- Private restrooms