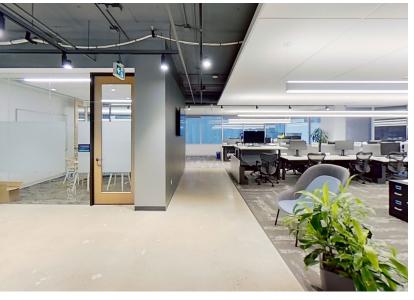

## FEATURES

- Sublease floors together or separately
- Herman Miller electric sit-stand desks
- Ancillary furniture from Colourform, Hightower, and Steelcase
- High-end design and finishes
- Polished concrete floors
- Exposed ceiling with "acoustic ceiling clouds" over desking areas
- Plug & Play opportunity

## FLOOR NOTES | 9,336 SF

- Full floor identity
- Polished concrete floors
- Exposed ceiling with "acoustic ceiling clouds" over desking areas
- 72 electric height-adjustable desks
- 8 meeting rooms
- 4 interview & phone rooms
- Kitchen and break area
- Private restrooms