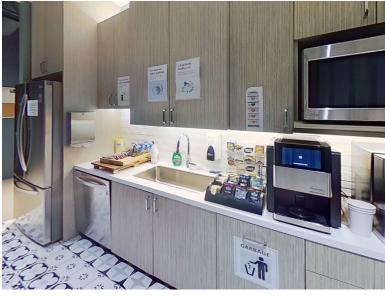

## FLOOR NOTES | 9,335 SF

- Full floor identity
- Polished concrete floors
- Exposed ceiling with "acoustic ceiling clouds" over desking areas
- 52 electric height-adjustable desks
- Multiple meeting rooms and phone rooms
- Kitchen and break area
- Training room
- · Activity rooms
- Lactation room
- Private restrooms

## FLOOR NOTES | 9,336 SF

- Full floor identity
- Polished concrete floors
- Exposed ceiling with "acoustic ceiling clouds" over desking areas
- 72 electric height-adjustable desks
- 8 meeting rooms
- 4 interview & phone rooms
- Kitchen and break area
- Private restrooms

## FLOOR NOTES | 9,314 SF

- Available July 2023
- Full floor identity
- Polished concrete floors
- Exposed ceiling with "acoustic ceiling clouds" over desking areas
- 88 electric height-adjustable desks
- Multiple meeting rooms and phone rooms with Technion furniture
- Kitchen and break area
- Lactation room
- Private restroom plus gender neutral restroom