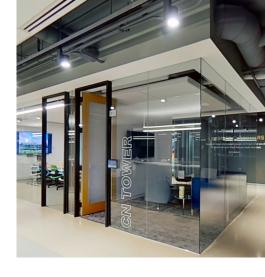

## FLOOR NOTES | 9,336 SF

- Full floor identity
- Polished concrete floors
- Exposed ceiling with "acoustic ceiling clouds" over desking areas
- 72 electric height-adjustable desks
- 8 meeting rooms
- 4 interview & phone rooms
- Kitchen and break area
- Private restrooms