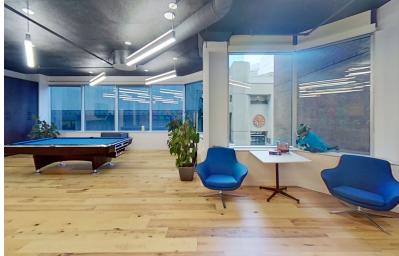

## FEATURES

- Sublease floors together or separately
- Herman Miller electric sit-stand desks
- Ancillary furniture from Colourform, Hightower, and Steelcase
- High-end design and finishes
- Polished concrete floors
- Exposed ceiling with "acoustic ceiling clouds" over desking areas
- Plug & Play opportunity

## FLOOR NOTES | 9,335 SF

- Full floor identity
- Polished concrete floors
- Exposed ceiling with "acoustic ceiling clouds" over desking areas
- 52 electric height-adjustable desks
- Multiple meeting rooms and phone rooms
- Kitchen and break area
- Training room
- · Activity rooms
- Lactation room
- Private restrooms