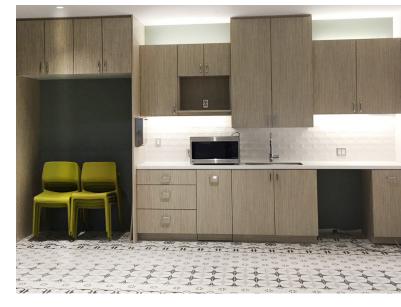

## FLOOR NOTES | 9,335 SF

- Full floor identity
- Polished concrete floors
- Exposed ceiling with "acoustic ceiling clouds" over desking areas
- 52 electric height-adjustable desks
- Multiple meeting rooms and phone rooms
- Kitchen and break area
- Training room
- · Activity rooms
- Lactation room
- Private restrooms

## FLOOR NOTES | 9,336 SF

- Full floor identity
- Polished concrete floors
- Exposed ceiling with "acoustic ceiling clouds" over desking areas
- 72 electric height-adjustable desks
- 8 meeting rooms
- 4 interview & phone rooms
- Kitchen and break area
- Private restrooms

## FLOOR NOTES | 9,314 SF

- Available July 2023
- Full floor identity
- Polished concrete floors
- Exposed ceiling with "acoustic ceiling clouds" over desking areas
- 88 electric height-adjustable desks
- Multiple meeting rooms and phone rooms with Technion furniture
- Kitchen and break area
- Lactation room
- Private restroom plus gender neutral restroom