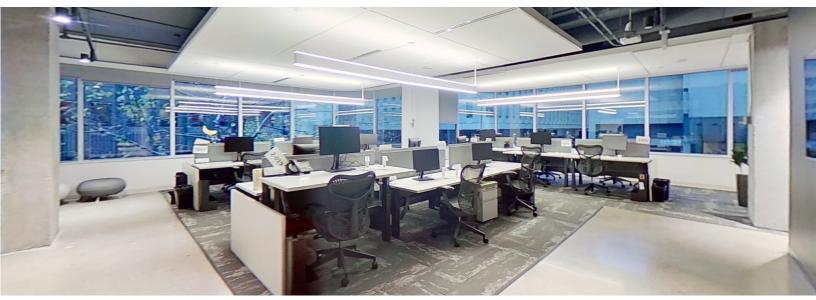

## 2ND FLOOR | 200 LAURIER WEST

## FLOOR NOTES | 9,335 SF

- Full floor identity
- Polished concrete floors
- Exposed ceiling with "acoustic ceiling clouds" over desking areas
- 52 electric height-adjustable desks
- Multiple meeting rooms and phone rooms
- Kitchen and break area
- Training room
- · Activity rooms
- Lactation room
- Private restrooms