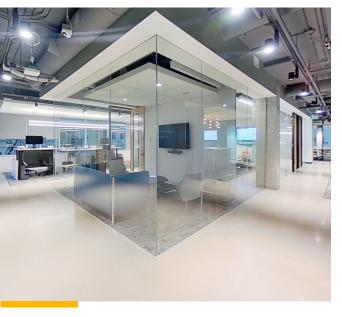

## FLOOR NOTES | 9,336 SF

- Full floor identity
- Polished concrete floors
- Exposed ceiling with "acoustic ceiling clouds" over desking areas
- 72 electric height-adjustable desks
- 8 meeting rooms
- 4 interview & phone rooms
- Kitchen and break area
- Private restrooms