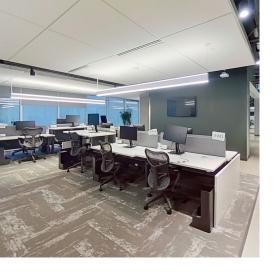

## FEATURES

- Sublease floors together or separately
- Herman Miller electric sit-stand desks
- Ancillary furniture from Colourform, Hightower, and Steelcase
- High-end design and finishes
- Polished concrete floors
- Exposed ceiling with "acoustic ceiling clouds" over desking areas
- Plug & Play opportunity

## FLOOR NOTES | 9,335 SF

- Full floor identity
- Polished concrete floors
- Exposed ceiling with "acoustic ceiling clouds" over desking areas
- 52 electric height-adjustable desks
- Multiple meeting rooms and phone rooms
- Kitchen and break area
- Training room
- · Activity rooms
- Lactation room
- Private restrooms