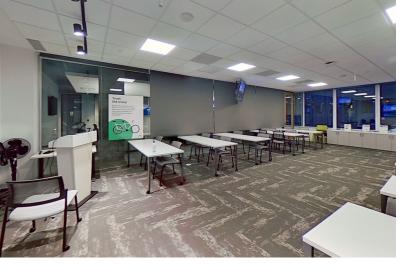

## FLOOR NOTES | 9,335 SF

- Full floor identity
- Polished concrete floors
- Exposed ceiling with "acoustic ceiling clouds" over desking areas
- 52 electric height-adjustable desks
- Multiple meeting rooms and phone rooms
- Kitchen and break area
- Training room
- · Activity rooms
- Lactation room
- Private restrooms

## FLOOR NOTES | 9,314 SF

- Available July 2023
- Full floor identity
- Polished concrete floors
- Exposed ceiling with "acoustic ceiling clouds" over desking areas
- 88 electric height-adjustable desks
- Multiple meeting rooms and phone rooms with Technion furniture
- Kitchen and break area
- Lactation room
- Private restroom plus gender neutral restroom