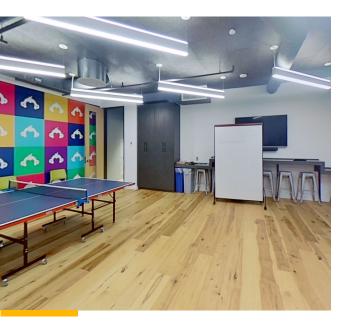

## FLOOR NOTES | 9,335 SF

- Full floor identity
- Polished concrete floors
- Exposed ceiling with "acoustic ceiling clouds" over desking areas
- 52 electric height-adjustable desks
- Multiple meeting rooms and phone rooms
- Kitchen and break area
- Training room
- · Activity rooms
- Lactation room
- Private restrooms