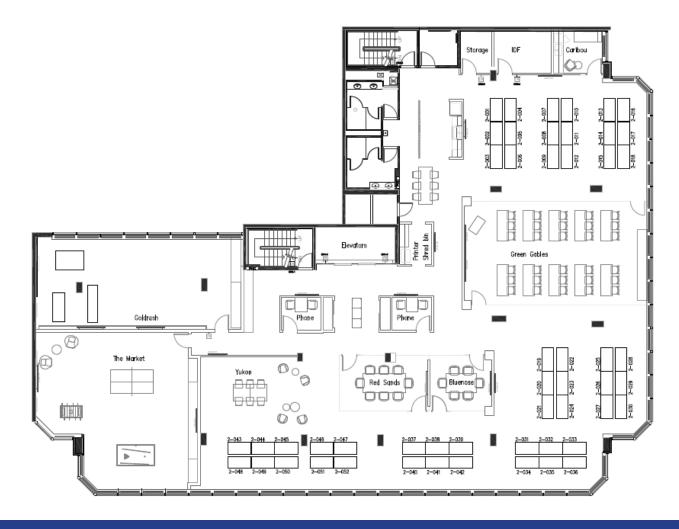

## 3RD FLOOR | 200 LAURIER WEST

## FLOOR NOTES | 9,336 SF

- Full floor identity
- Polished concrete floors
- Exposed ceiling with "acoustic ceiling clouds" over desking areas
- 72 electric height-adjustable desks
- 8 meeting rooms
- 4 interview & phone rooms
- Kitchen and break area
- Private restrooms