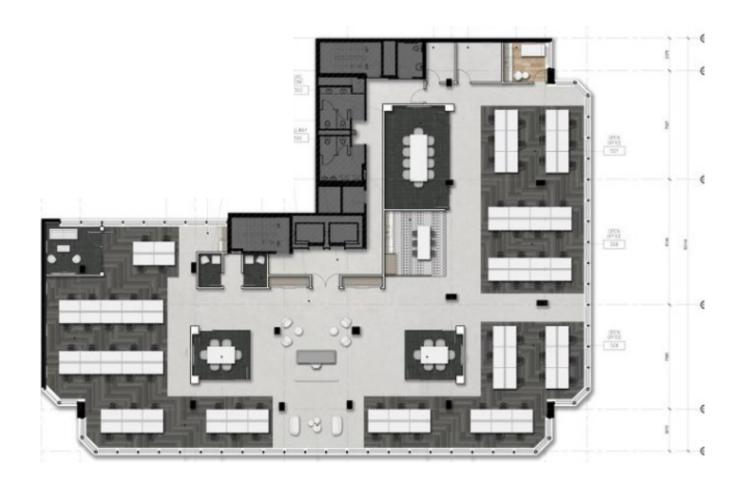

## 3RD FLOOR | 200 LAURIER WEST

## FLOOR NOTES | 9,336 SF

- Full floor identity
- Polished concrete floors
- Exposed ceiling with "acoustic ceiling clouds" over desking areas
- 72 electric height-adjustable desks
- 8 meeting rooms
- 4 interview & phone rooms
- Kitchen and break area
- Private restrooms