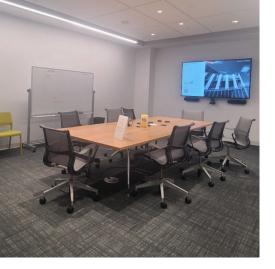

## FEATURES

- Sublease floors together or separately
- Herman Miller electric sit-stand desks
- Ancillary furniture from Colourform, Hightower, and Steelcase
- High-end design and finishes
- Polished concrete floors
- Exposed ceiling with "acoustic ceiling clouds" over desking areas
- Plug & Play opportunity

## FLOOR NOTES | 9,335 SF

- Full floor identity
- Polished concrete floors
- Exposed ceiling with "acoustic ceiling clouds" over desking areas
- 52 electric height-adjustable desks
- Multiple meeting rooms and phone rooms
- Kitchen and break area
- Training room
- · Activity rooms
- Lactation room
- Private restrooms