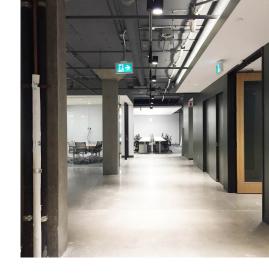

## FEATURES

- Sublease floors together or separately
- Herman Miller electric sit-stand desks
- Ancillary furniture from Colourform, Hightower, and Steelcase
- High-end design and finishes
- Polished concrete floors
- Exposed ceiling with "acoustic ceiling clouds" over desking areas
- Plug & Play opportunity

## FLOOR NOTES | 9,335 SF

- Full floor identity
- Polished concrete floors
- Exposed ceiling with "acoustic ceiling clouds" over desking areas
- 52 electric height-adjustable desks
- Multiple meeting rooms and phone rooms
- Kitchen and break area
- Training room
- · Activity rooms
- Lactation room
- Private restrooms

## FLOOR NOTES | 9,336 SF

- Full floor identity
- Polished concrete floors
- Exposed ceiling with "acoustic ceiling clouds" over desking areas
- 72 electric height-adjustable desks
- 8 meeting rooms
- 4 interview & phone rooms
- Kitchen and break area
- Private restrooms

## FLOOR NOTES | 9,314 SF

- Available July 2023
- Full floor identity
- Polished concrete floors
- Exposed ceiling with "acoustic ceiling clouds" over desking areas
- 88 electric height-adjustable desks
- Multiple meeting rooms and phone rooms with Technion furniture
- Kitchen and break area
- Lactation room
- Private restroom plus gender neutral restroom