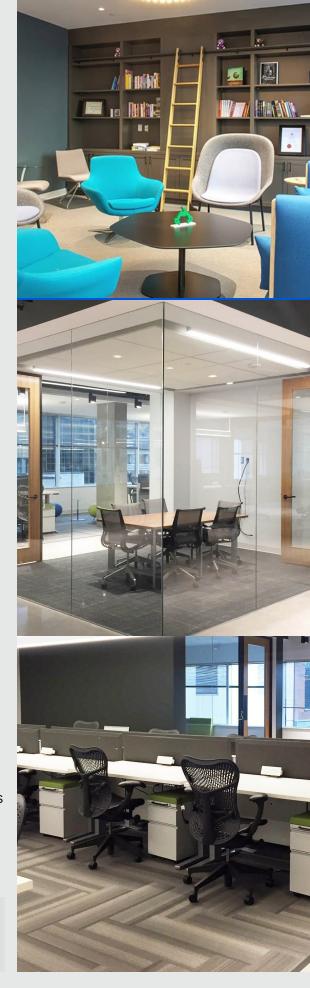

## FEATURES

- Sublease floors together or separately
- Herman Miller electric sit-stand desks
- Ancillary furniture from Colourform, Hightower, and Steelcase
- High-end design and finishes
- Polished concrete floors
- Exposed ceiling with "acoustic ceiling clouds" over desking areas
- Plug & Play opportunity

## FLOOR NOTES | 9,335 SF

- Full floor identity
- Polished concrete floors
- Exposed ceiling with "acoustic ceiling clouds" over desking areas
- 52 electric height-adjustable desks
- Multiple meeting rooms and phone rooms
- Kitchen and break area
- Training room
- · Activity rooms
- Lactation room
- Private restrooms