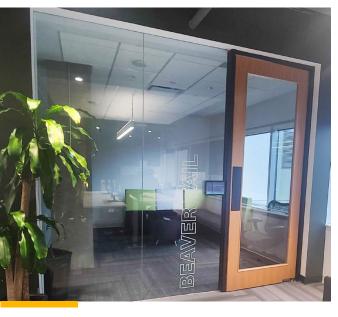

## FEATURES

- Sublease floors together or separately
- Herman Miller electric sit-stand desks
- Ancillary furniture from Colourform, Hightower, and Steelcase
- High-end design and finishes
- Polished concrete floors
- Exposed ceiling with "acoustic ceiling clouds" over desking areas
- Plug & Play opportunity

## FLOOR NOTES | 9,335 SF

- Full floor identity
- Polished concrete floors
- Exposed ceiling with "acoustic ceiling clouds" over desking areas
- 52 electric height-adjustable desks
- Multiple meeting rooms and phone rooms
- Kitchen and break area
- Training room
- · Activity rooms
- Lactation room
- Private restrooms

## FLOOR NOTES | 9,336 SF

- Full floor identity
- Polished concrete floors
- Exposed ceiling with "acoustic ceiling clouds" over desking areas
- 72 electric height-adjustable desks
- 8 meeting rooms
- 4 interview & phone rooms
- Kitchen and break area
- Private restrooms

## FLOOR NOTES | 9,314 SF

- Available July 2023
- Full floor identity
- Polished concrete floors
- Exposed ceiling with "acoustic ceiling clouds" over desking areas
- 88 electric height-adjustable desks
- Multiple meeting rooms and phone rooms with Technion furniture
- Kitchen and break area
- Lactation room
- Private restroom plus gender neutral restroom