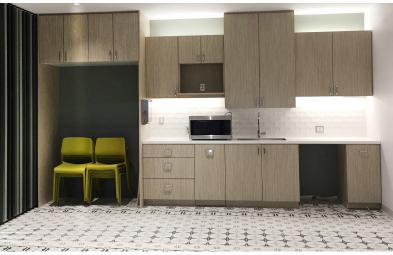

### **5th Floor Features:**

- Brand new build-out
- Full floor identity
- Creative open layout
- Polished concrete floors and exposed ceiling
- 1 large conference room
- 3 medium conference rooms
- 2 phone rooms
- 88 workstations
- Open kitchen

## 5th Floor | ± 9,314 SF 200 Laurier West Ottawa, ON

Cresa © 2022. All rights reserved. The information contained in this document has been obtained from sources believed reliable. While Cresa does not doubt its accuracy, Cresa has not verified it and makes no guarantee, warranty, or representation about it. It is your responsibility to independently confirm its accuracy and completeness. Any projections, opinions, assumptions or estimates used are for example only and do not represent the current or future performance of the property. The value of this transaction to you depends on tax and other factors which should be evaluated by your tax, financial and legal advisors. You and your advisors should conduct a careful, independent investigation of the property to determine to your satisfaction the suitability of the property for your needs.