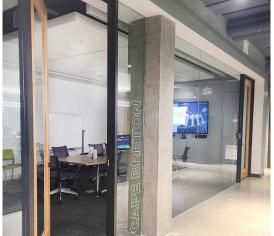

### **5th Floor Features:**

- Brand new build-out
- Full floor identity
- Creative open layout
- Polished concrete floors and exposed ceiling
- 1 large conference room
- 3 medium conference rooms
- 2 phone rooms
- 88 workstations
- Open kitchen

## 5th Floor | ± 9,314 SF 200 Laurier West Ottawa, ON

Cresa © 2022. All rights reserved. The information contained in this document has been obtained from sources believed reliable. While Cresa does not doubt its accuracy, Cresa has not verified it and makes no guarantee, warranty, or representation about it. It is your responsibility to independently confirm its accuracy and completeness. Any projections, opinions, assumptions or estimates used are for example only and do not represent the current or future performance of the property. The value of this transaction to you depends on tax and other factors which should be evaluated by your tax, financial and legal advisors. You and your advisors should conduct a careful, independent investigation of the property to determine to your satisfaction the suitability of the property for your needs.