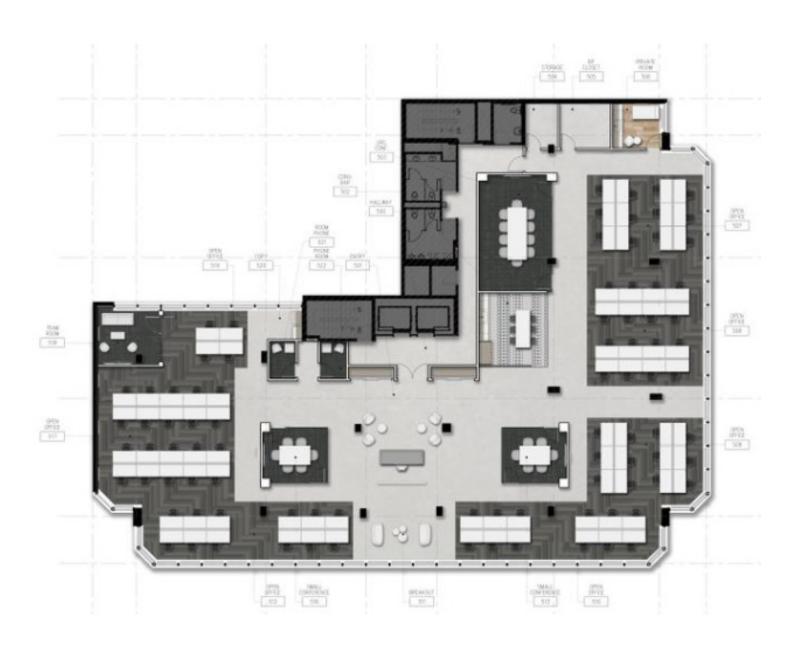

## 5th Floor | ± 9,314 SF 200 Laurier West Ottawa, ON

Cresa © 2022. All rights reserved. The information contained in this document has been obtained from sources believed reliable. While Cresa does not doubt its accuracy, Cresa has not verified it and makes no guarantee, warranty, or representation about it. It is your responsibility to independently confirm its accuracy and completeness. Any projections, opinions, assumptions or estimates used are for example only and do not represent the current or future performance of the property. The value of this transaction to you depends on tax and other factors which should be evaluated by your tax, financial and legal advisors. You and your advisors should conduct a careful, independent investigation of the property to determine to your satisfaction the suitability of the property for your needs.

#### **Contact for more information:**

Daniel Marques 613.688.7200 dmarques@cresa.com

Martin Aass 613.688.7202 maass@cresa.com

5th Floor | ± 9,314 SF 200 Laurier West

Ottawa, ON