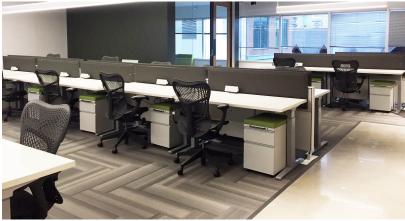

### **5th Floor Features:**

- Brand new build-out
- Full floor identity
- Creative open layout
- Polished concrete floors and exposed ceiling
- 1 large conference room
- 3 medium conference rooms
- 2 phone rooms
- 88 workstations
- Open kitchen