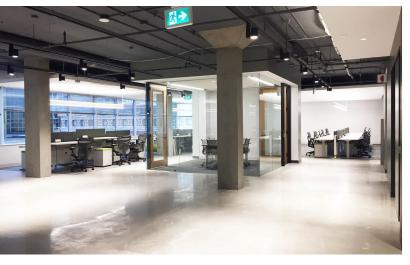

### **5th Floor Features:**

- Brand new build-out
- Full floor identity
- Creative open layout
- Polished concrete floors and exposed ceiling
- 1 large conference room
- 3 medium conference rooms
- 2 phone rooms
- 88 workstations
- Open kitchen

## 5th Floor | ± 9,314 SF 200 Laurier West Ottawa, ON

Cresa © 2022. All rights reserved. The information contained in this document has been obtained from sources believed reliable. While Cresa does not doubt its accuracy, Cresa has not verified it and makes no guarantee, warranty, or representation about it. It is your responsibility to independently confirm its accuracy and completeness. Any projections, opinions, assumptions or estimates used are for example only and do not represent the current or future performance of the property. The value of this transaction to you depends on tax and other factors which should be evaluated by your tax, financial and legal advisors. You and your advisors should conduct a careful, independent investigation of the property to determine to your satisfaction the suitability of the property for your needs.