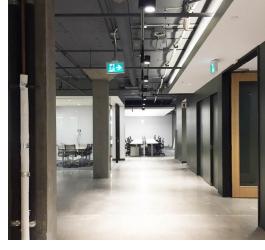

### **5th Floor Features:**

- Brand new build-out
- Full floor identity
- Creative open layout
- Polished concrete floors and exposed ceiling
- 1 large conference room
- 3 medium conference rooms
- 2 phone rooms
- 88 workstations
- Open kitchen

## 5th Floor | ± 9,314 SF 200 Laurier West Ottawa, ON

Cresa © 2022. All rights reserved. The information contained in this document has been obtained from sources believed reliable. While Cresa does not doubt its accuracy, Cresa has not verified it and makes no guarantee, warranty, or representation about it. It is your responsibility to independently confirm its accuracy and completeness. Any projections, opinions, assumptions or estimates used are for example only and do not represent the current or future performance of the property. The value of this transaction to you depends on tax and other factors which should be evaluated by your tax, financial and legal advisors. You and your advisors should conduct a careful, independent investigation of the property to determine to your satisfaction the suitability of the property for your needs.