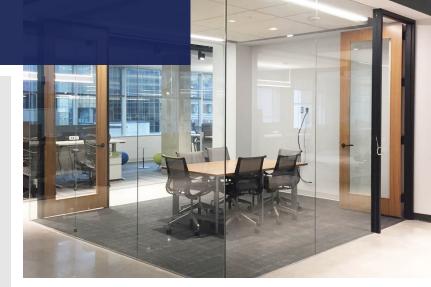

### **5th Floor Features:**

- Brand new build-out
- Full floor identity
- Creative open layout
- Polished concrete floors and exposed ceiling
- 1 large conference room
- 3 medium conference rooms
- 2 phone rooms
- 88 workstations
- Open kitchen