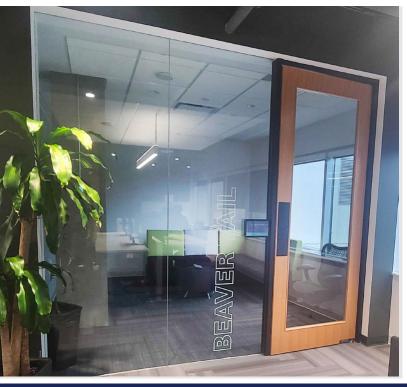

### **5th Floor Features:**

- Brand new build-out
- Full floor identity
- Creative open layout
- Polished concrete floors and exposed ceiling
- 1 large conference room
- 3 medium conference rooms
- 2 phone rooms
- 88 workstations
- Open kitchen

## 5th Floor | ± 9,314 SF 200 Laurier West Ottawa, ON

Cresa © 2022. All rights reserved. The information contained in this document has been obtained from sources believed reliable. While Cresa does not doubt its accuracy, Cresa has not verified it and makes no guarantee, warranty, or representation about it. It is your responsibility to independently confirm its accuracy and completeness. Any projections, opinions, assumptions or estimates used are for example only and do not represent the current or future performance of the property. The value of this transaction to you depends on tax and other factors which should be evaluated by your tax, financial and legal advisors. You and your advisors should conduct a careful, independent investigation of the property to determine to your satisfaction the suitability of the property for your needs.