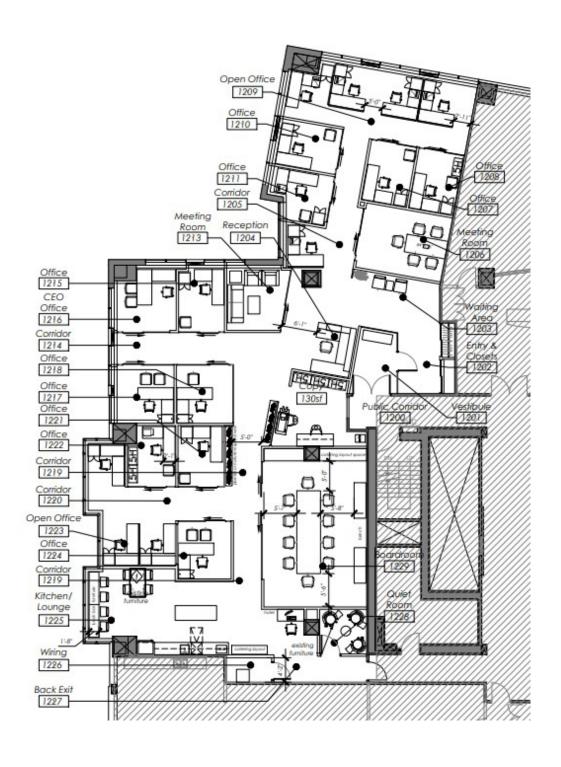

1750 Courtwood Cres, Suite 204, Ottawa, ON

Lobby

Secure underground parking
Bike storage
Shoppers Drugmart, TD Bank in
retail concourse
Food court
Public sitting area

Floor Plan - Approximate

12th Floor - 5,190 SF