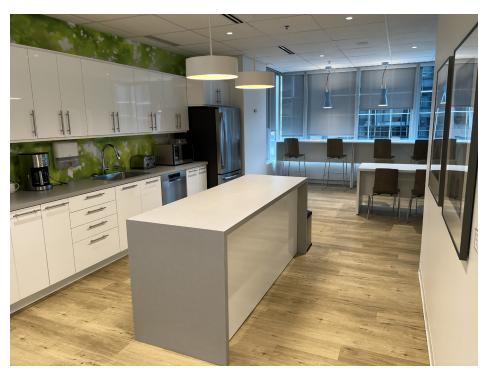

#### **Features**

- Renowned office building just steps from Parliament Hill and Parliament LRT station
- Multi-level retail concourse and home to multitude of on-site amenities
- Suite features mix of open workspaces & enclosed offices, waiting area, large boardroom, kitchen and eating area/lounge
- Excellent views of Parliament Hill and Ottawa River

1750 Courtwood Cres, Suite 204, Ottawa, ON

Lobby

Secure underground parking
Bike storage
Shoppers Drugmart, TD Bank in
retail concourse
Food court
Public sitting area

Floor Plan - Approximate

12th Floor - 5,190 SF