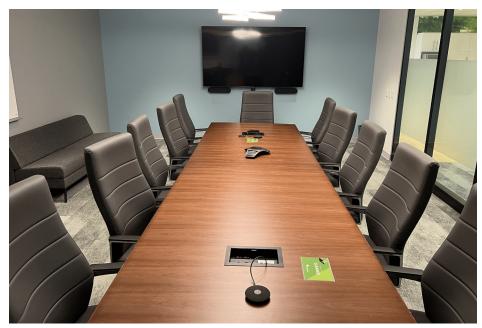

#### **Features**

- Renowned office building just steps from Parliament Hill and Parliament LRT station
- Multi-level retail concourse and home to multitude of on-site amenities
- Suite features mix of open workspaces & enclosed offices, waiting area, large boardroom, kitchen and eating area/lounge
- Excellent views of Parliament Hill and Ottawa River