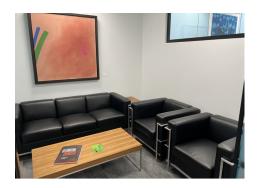

#### **Features**

- Renowned office building just steps from Parliament Hill and Parliament LRT station
- Multi-level retail concourse and home to multitude of on-site amenities
- Suite features mix of open workspaces & enclosed offices, waiting area, large boardroom, kitchen and eating area/lounge
- Excellent views of Parliament Hill and Ottawa River