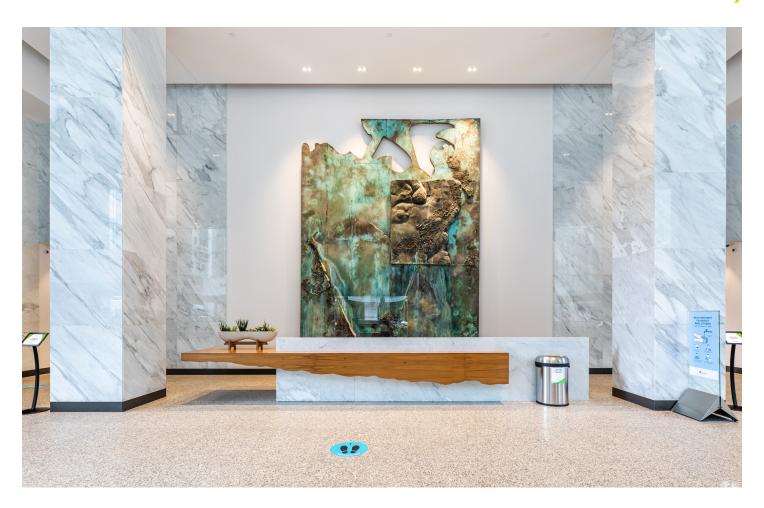

1750 Courtwood Cres, Suite 204, Ottawa, ON

Lobby

Secure underground parking
Bike storage
Shoppers Drugmart, TD Bank in
retail concourse
Food court
Public sitting area

Floor Plan - Approximate

12th Floor - 5,190 SF