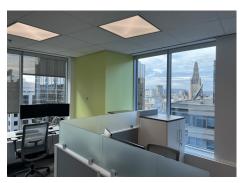

#### **Features**

- Renowned office building just steps from Parliament Hill and Parliament LRT station
- Multi-level retail concourse and home to multitude of on-site amenities
- Suite features mix of open workspaces & enclosed offices, waiting area, large boardroom, kitchen and eating area/lounge
- Excellent views of Parliament Hill and Ottawa River