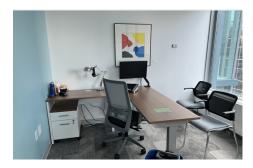

#### **Features**

- Renowned office building just steps from Parliament Hill and Parliament LRT station
- Multi-level retail concourse and home to multitude of on-site amenities
- Suite features mix of open workspaces & enclosed offices, waiting area, large boardroom, kitchen and eating area/lounge
- Excellent views of Parliament Hill and Ottawa River

1750 Courtwood Cres, Suite 204, Ottawa, ON

Lobby

Secure underground parking
Bike storage
Shoppers Drugmart, TD Bank in
retail concourse
Food court
Public sitting area

Floor Plan - Approximate

12th Floor - 5,190 SF