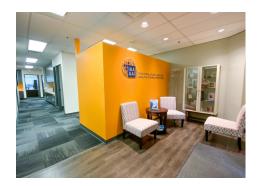

# **Interior Photos**

#### **Features**

- Located at the heart of downtown Ottawa, near Parliament Hill, and the Rideau Centre.
- Convenient access to public transit, just a 5 minute walk to Parliament LRT Station.
- Surrounded by great amenities, dining, and entertainment.
- In-suite kitchen and eating area
- A large spacious boardroom
- Excellent natural light
- Well-appointed professional office ideal for professional service firms (accountants, lawyers)
- Exclusive access to outdoor patio area