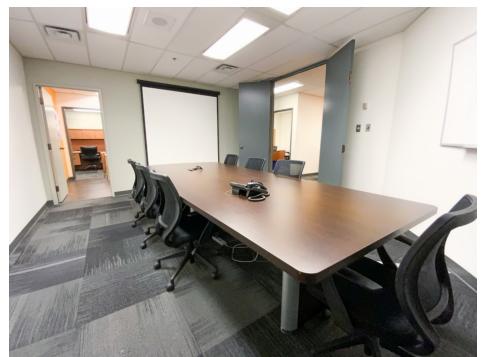

# **Interior Photos**

#### **Features**

- Located at the heart of downtown Ottawa, near Parliament Hill, and the Rideau Centre.
- Convenient access to public transit, just a 5 minute walk to Parliament LRT Station.
- Surrounded by great amenities, dining, and entertainment.
- In-suite kitchen and eating area
- A large spacious boardroom
- Excellent natural light
- Well-appointed professional office ideal for professional service firms (accountants, lawyers)
- Exclusive access to outdoor patio area