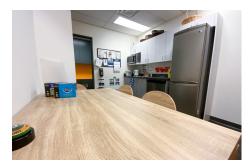

# **Interior Photos**

#### **Features**

- Located at the heart of downtown Ottawa, near Parliament Hill, and the Rideau Centre.
- Convenient access to public transit, just a 5 minute walk to Parliament LRT Station.
- Surrounded by great amenities, dining, and entertainment.
- In-suite kitchen and eating area
- A large spacious boardroom
- Excellent natural light
- Well-appointed professional office ideal for professional service firms (accountants, lawyers)
- Exclusive access to outdoor patio area