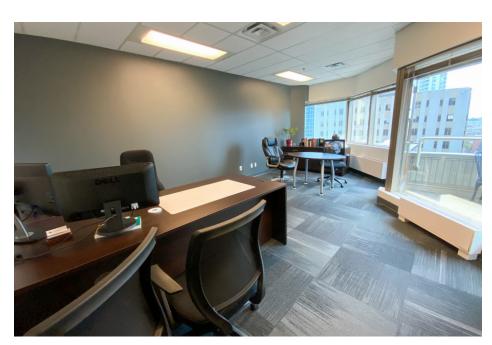

# **Interior Photos**

#### **Features**

- Located at the heart of downtown Ottawa, near Parliament Hill, and the Rideau Centre.
- Convenient access to public transit, just a 5 minute walk to Parliament LRT Station.
- Surrounded by great amenities, dining, and entertainment.
- In-suite kitchen and eating area
- A large spacious boardroom
- Excellent natural light
- Well-appointed professional office ideal for professional service firms (accountants, lawyers)
- Exclusive access to outdoor patio area