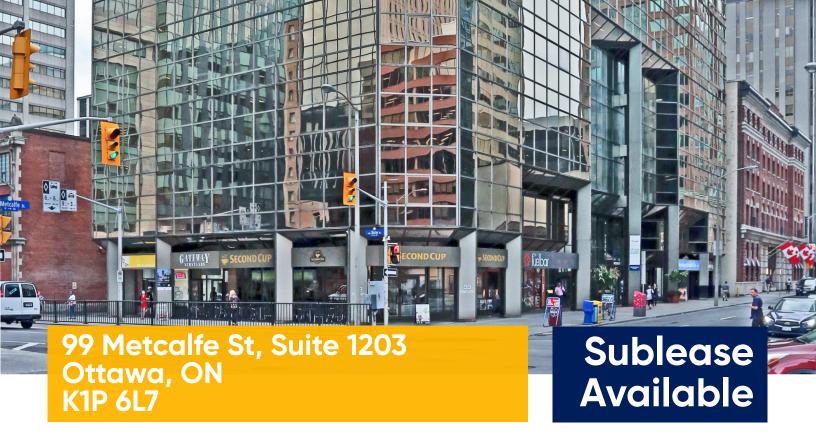

# **Space Profile**

Premises 12th Floor RSF 3,163 RSF

**Rental Rate** Contact Listing Broker

**Availability** Immediate

Term October 31, 2024

Submarket Central

Building Class A

Additional Rent \$21.27

#### **Features**

- Located at the heart of downtown Ottawa, near Parliament Hill, and the Rideau Centre.
- Convenient access to public transit, just a 5 minute walk to Parliament LRT Station.
- Surrounded by great amenities, dining, and entertainment.
- In-suite kitchen and eating area
- A large spacious boardroom
- Excellent natural light
- Well-appointed professional office ideal for professional service firms (accountants, lawyers)
- Exclusive access to outdoor patio area