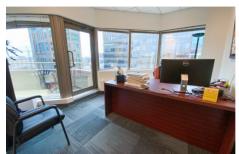

# **Interior Photos**

#### **Features**

- Located at the heart of downtown Ottawa, near Parliament Hill, and the Rideau Centre.
- Convenient access to public transit, just a 5 minute walk to Parliament LRT Station.
- Surrounded by great amenities, dining, and entertainment.
- In-suite kitchen and eating area
- A large spacious boardroom
- Excellent natural light
- Well-appointed professional office ideal for professional service firms (accountants, lawyers)
- Exclusive access to outdoor patio area