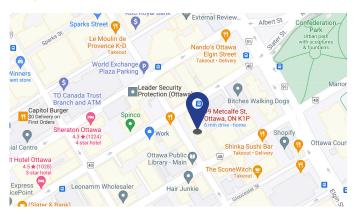

# **Space Profile**

Premises 12th Floor RSF 3,163 RSF

**Rental Rate** Contact Listing Broker

**Availability** Immediate

Term October 31, 2024

Submarket Central

Building Class A

Additional Rent \$21.27

**Parking** 3 indoor parking stalls

#### **Features**

- Located at the heart of downtown Ottawa, near Parliament Hill, and the Rideau Centre.
- Convenient access to public transit, just a 5 minute walk to Parliament LRT Station.
- Surrounded by great amenities, dining, and entertainment.
- In-suite kitchen and eating area
- A large spacious boardroom
- Excellent natural light
- Well-appointed professional office ideal for professional service firms (accountants, lawyers)
- Exclusive access to outdoor patio area

# Map



### **For More Information**

Cresa Ottawa 1750 Courtwood Cres. Suite 204 Ottawa, ON K2C 2B5 cresa.com/ottawa



Justin Levine 613.862.4792 Broker, Senior Advisor ilevine@cresa.com



Morgan Smith 613.240.9091 Sales Representative msmith@cresa.com

Interesed in getting a feel for the space? Click Here To Take A Virtual Tour







# **Interior Photos**













# **For More Information**

Justin Levine 613.862.4792 Broker, Senior Advisor jlevine@cresa.com Morgan Smith 613.240.9091 Sales Representative msmith@cresa.com





Floor Plan - Approx. 3,000 RSF



# **For More Information**

Cresa Ottawa 1750 Courtwood Cres. Suite 204 Ottawa, ON K2C 2B5 cresa.com/ottawa



Justin Levine 613.862.4792 Broker, Senior Advisor jlevine@cresa.com



Morgan Smith 613.240.9091 Sales Representative ms