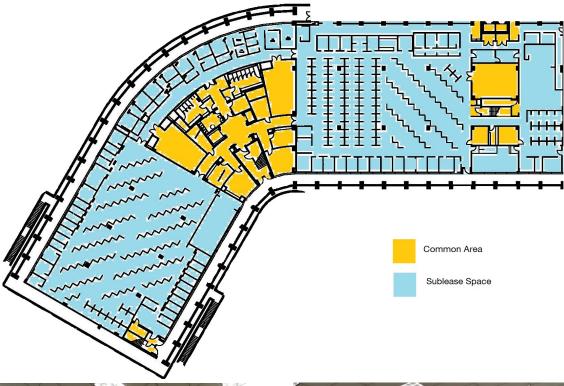

### **Space Profile**

**Premises** Partial 1st Floor

RSF 32,400 SF
Rental Rate Withheld
Availability Immediate

**Term** 6/30/2023

**Building Class** A

Submarket Lake Mary
Parking 4.5/1000

# Partial 1st Floor - 32,400 SF