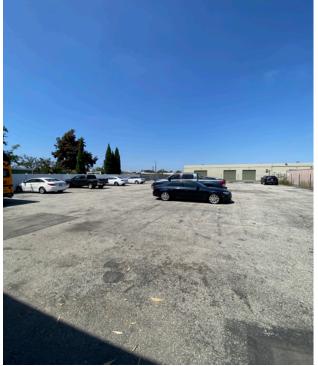

#### **Features**

- Unique Freestanding Industrial Building
- Fully functioning podcast studio located in warehouse
- 15' minimum warehouse clearance
- 3 ground level doors
- Large fenced yard
- 400 AMPS of power
- HVAC throughout building and warehouse
- Excellent access to 55, 73 & 405 Freeways