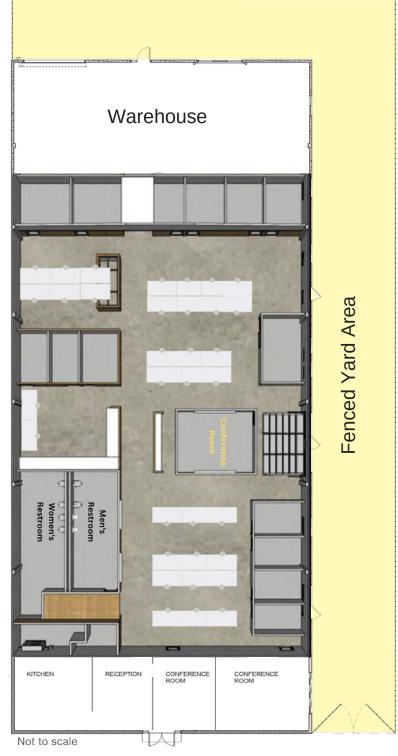

#### **Features**

- Unique Freestanding Industrial Building
- Fully functioning podcast studio located in warehouse
- 15' minimum warehouse clearance
- 3 ground level doors
- Large fenced yard
- 400 AMPS of power
- HVAC throughout building and warehouse
- Excellent access to 55, 73 & 405 Freeways