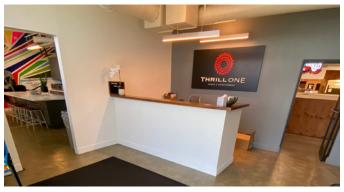

#### **Features**

- Unique Freestanding Industrial Building
- Fully functioning podcast studio located in warehouse
- 15' minimum warehouse clearance
- 3 ground level doors
- Large fenced yard
- 400 AMPS of power
- HVAC throughout building and warehouse
- Excellent access to 55, 73 & 405 Freeways