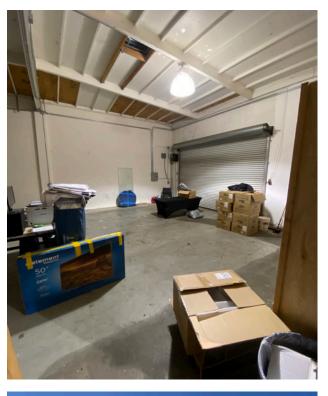

#### **Features**

- Unique Freestanding Industrial Building
- Fully functioning podcast studio located in warehouse
- 15' minimum warehouse clearance
- 3 ground level doors
- Large fenced yard
- 400 AMPS of power
- HVAC throughout building and warehouse
- Excellent access to 55, 73 & 405 Freeways