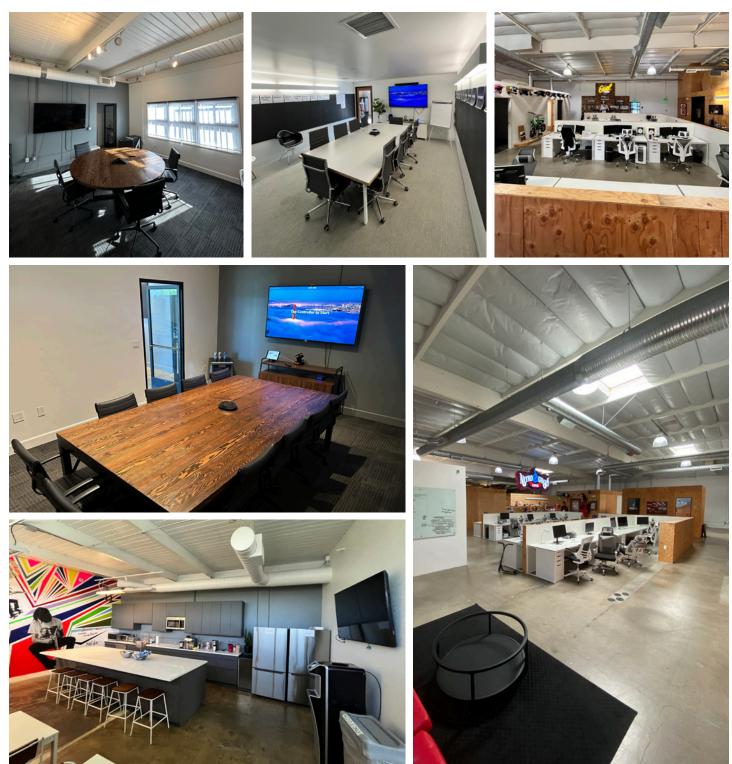

#### **Features**

- Unique Freestanding Industrial Building
- Fully functioning podcast studio located in warehouse
- 15' minimum warehouse clearance
- 3 ground level doors
- Large fenced yard
- 400 AMPS of power
- HVAC throughout building and warehouse
- Excellent access to 55, 73 & 405 Freeways