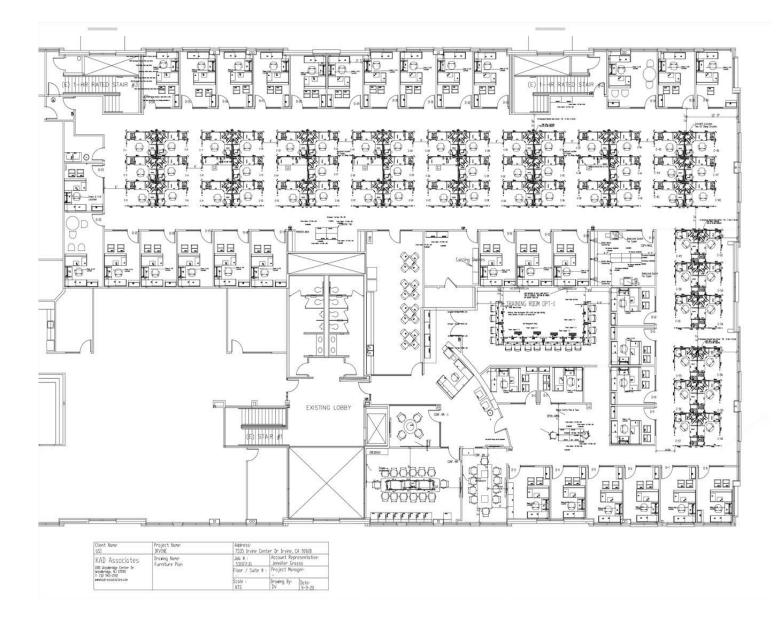

#### **Features:**

7535

- Existing Furniture is Available
- Offering 2 sublease layout options: full space of 17,589 or ±5,000 SF with shared lobby and conference rooms
- Convenient access to the I-5, I-405 and 133 Toll Road
- Free surface parking

7535 Irvine Center Drive Suite 250 - ±5,000-17,589 RSF