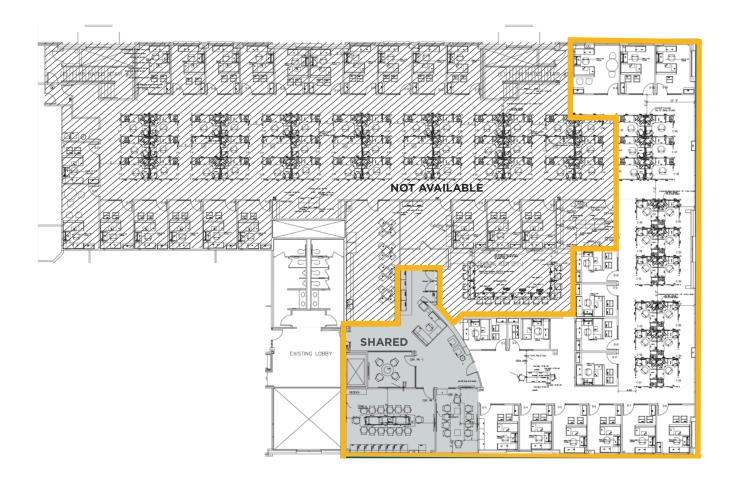

#### **Features:**

7535

- Existing Furniture is Available
- Offering 2 sublease layout options: full space of 17,589 or ±5,000 SF with shared lobby and conference rooms
- Convenient access to the I-5, I-405 and 133 Toll Road
- Free surface parking

7535 Irvine Center Drive Suite 250 - ±5,000-17,589 RSF