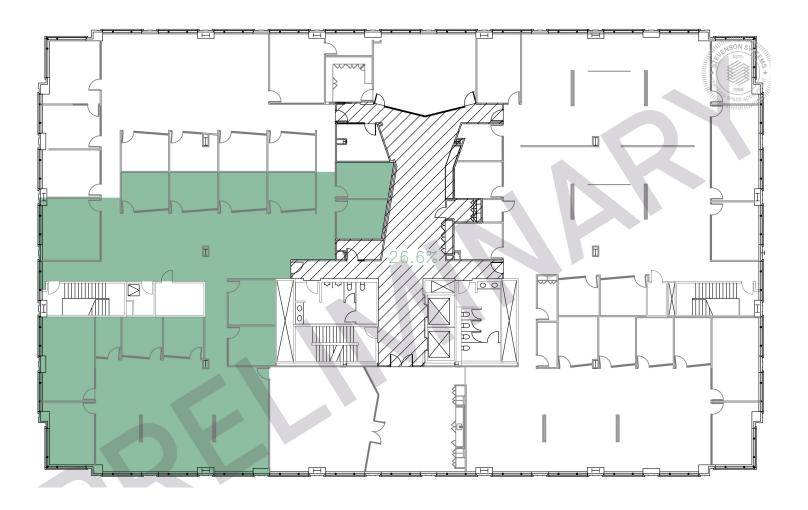

#### **Space Profiles:**

**Sublease** 3rd Floor

RSF 6,378 RSF
Rental Rate \$2.50/SF FSG

**LED** July 2026

Furniture Plug and Play Optional

## **5291 California Avenue**

3rd Floor - 6,378 RSF