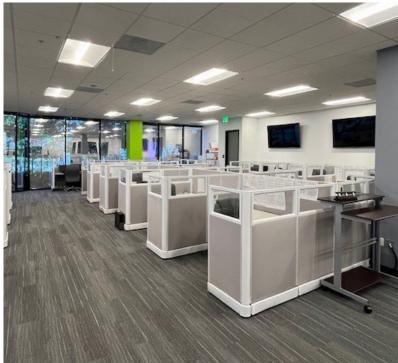

# **Space Profile:**

Premises Suite 150 - 3,546 SF

Suite 190 - 5,939 SF

Rental Rate Withheld

Availability 30 Days

**Term** July 31, 2026

Furniture Negotiable

## **Features:**

- Fitness Center
- Ground Floor Tenant Lounge Area
- On site café
- Conference Facility
- 405 Freeway Adjacent
- Dog-friendly
- EV charging stations