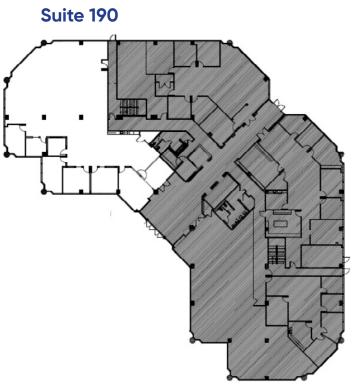

# **Space Profile:**

Premises Suite 150 - 3,546 SF

Suite 190 - 5,939 SF

Rental Rate Withheld

Availability 30 Days

**Term** July 31, 2026

Furniture Negotiable

# **3090 Bristol Street**

Floorplan