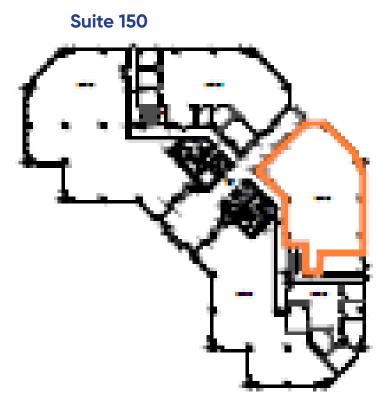

# **Space Profile:**

Premises Suite 150 - 3,546 SF

Suite 190 - 5,939 SF

Rental Rate Withheld

Availability 30 Days

**Term** July 31, 2026

Furniture Negotiable

# **3090 Bristol Street**

Floorplan