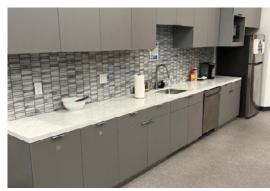

# **Space Profile:**

Premises Suite 150 - 3,546 SF

Suite 190 - 5,939 SF

Rental Rate Withheld

Availability 30 Days

**Term** July 31, 2026

Furniture Negotiable

## **Features:**

- Fitness Center
- Ground Floor Tenant Lounge Area
- On site café
- Conference Facility
- 405 Freeway Adjacent
- Dog-friendly
- EV charging stations