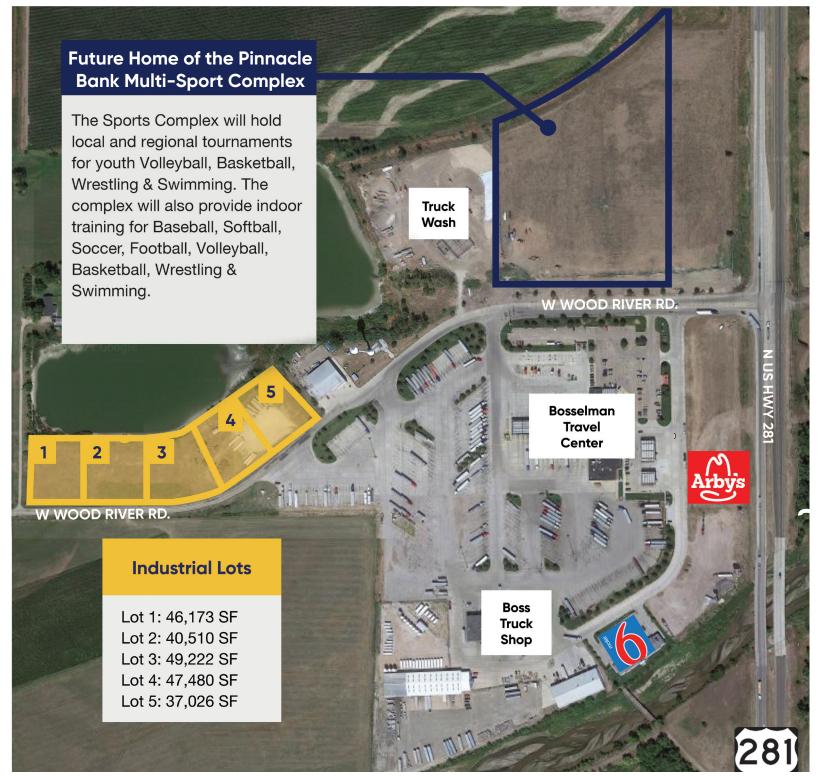

### **Grand Island Travel Center Site Map**

### Land for Sale, Industrial Sublots

Grand Island Travel Center | Interstate 80 and US Highway 281 Interchange | Grand Island, NE 68803

**Listing Price:** \$4.00/PSF

**Premises:** 0.92-2.48 acres

Market: Grand Island

Zoning: Commercial

Daily Traffic Flow: 17,385 AADT

County: Hall

**Submarket:** Grand Island

Build to Suit: Yes
Utilities: To site

 Five industrial parcels conveniently located off of I-80