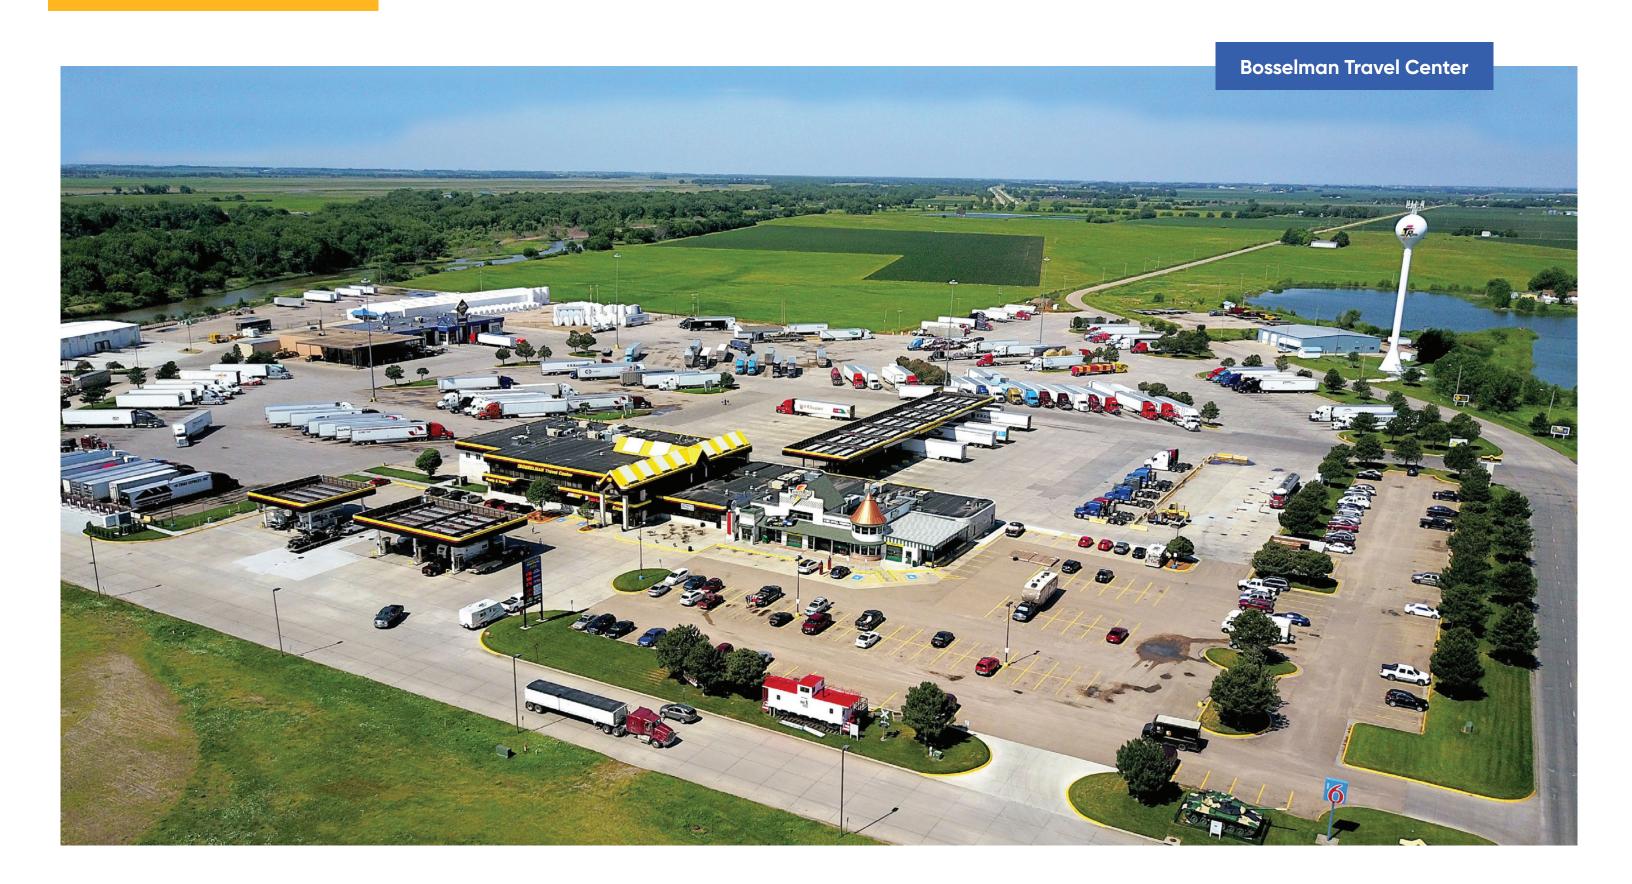

# Land for Sale, Sports Complex & Travel Center Industrial Sublots

Grand Island Travel Center | Highway 34 & West Wood River Road | Grand Island, NE 68803