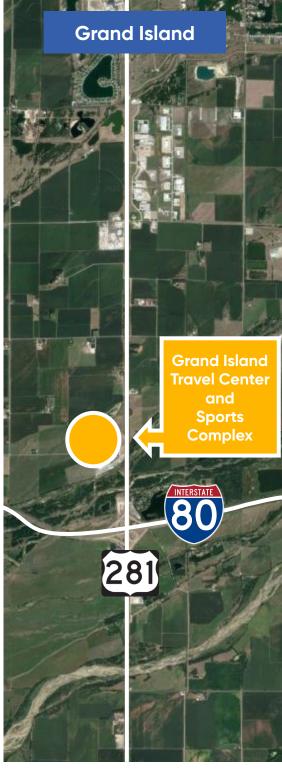

### Land for Sale, Industrial Sublots

Grand Island Travel Center | Interstate 80 and US Highway 281 Interchange | Grand Island, NE 68803



**Listing Price:** \$4.00/PSF

**Premises:** 0.92-2.48 acres

Market: Grand Island

Zoning: Commercial

Daily Traffic Flow: 17,385 AADT

County: Hall

**Submarket:** Grand Island

Build to Suit: Yes
Utilities: To site

 Five industrial parcels conveniently located off of I-80

#### Contact



Joe Acker 402.218.1713 jacker@cresa.com



Johnny Dorn 402.764.9455 jdorn@cresa.com

7820 Wakeley Plaza, Omaha, NE 68114 cresa.com/omaha

### **Grand Island Travel Center Site Map**



### **Location Map**



# Land for Sale, Sports Complex & Travel Center Industrial Sublots

Grand Island Travel Center | Highway 34 & West Wood River Road | Grand Island, NE 68803







# Land for Sale, Sports Complex & Travel Center Industrial Sublots

Grand Island Travel Center | Highway 34 & West Wood River Road | Grand Island, NE 68803





# Land for Sale, Sports Complex & Travel Center Industrial Sublots

Grand Island Travel Center | Highway 34 & West Wood River Road | Grand Island, NE 68803