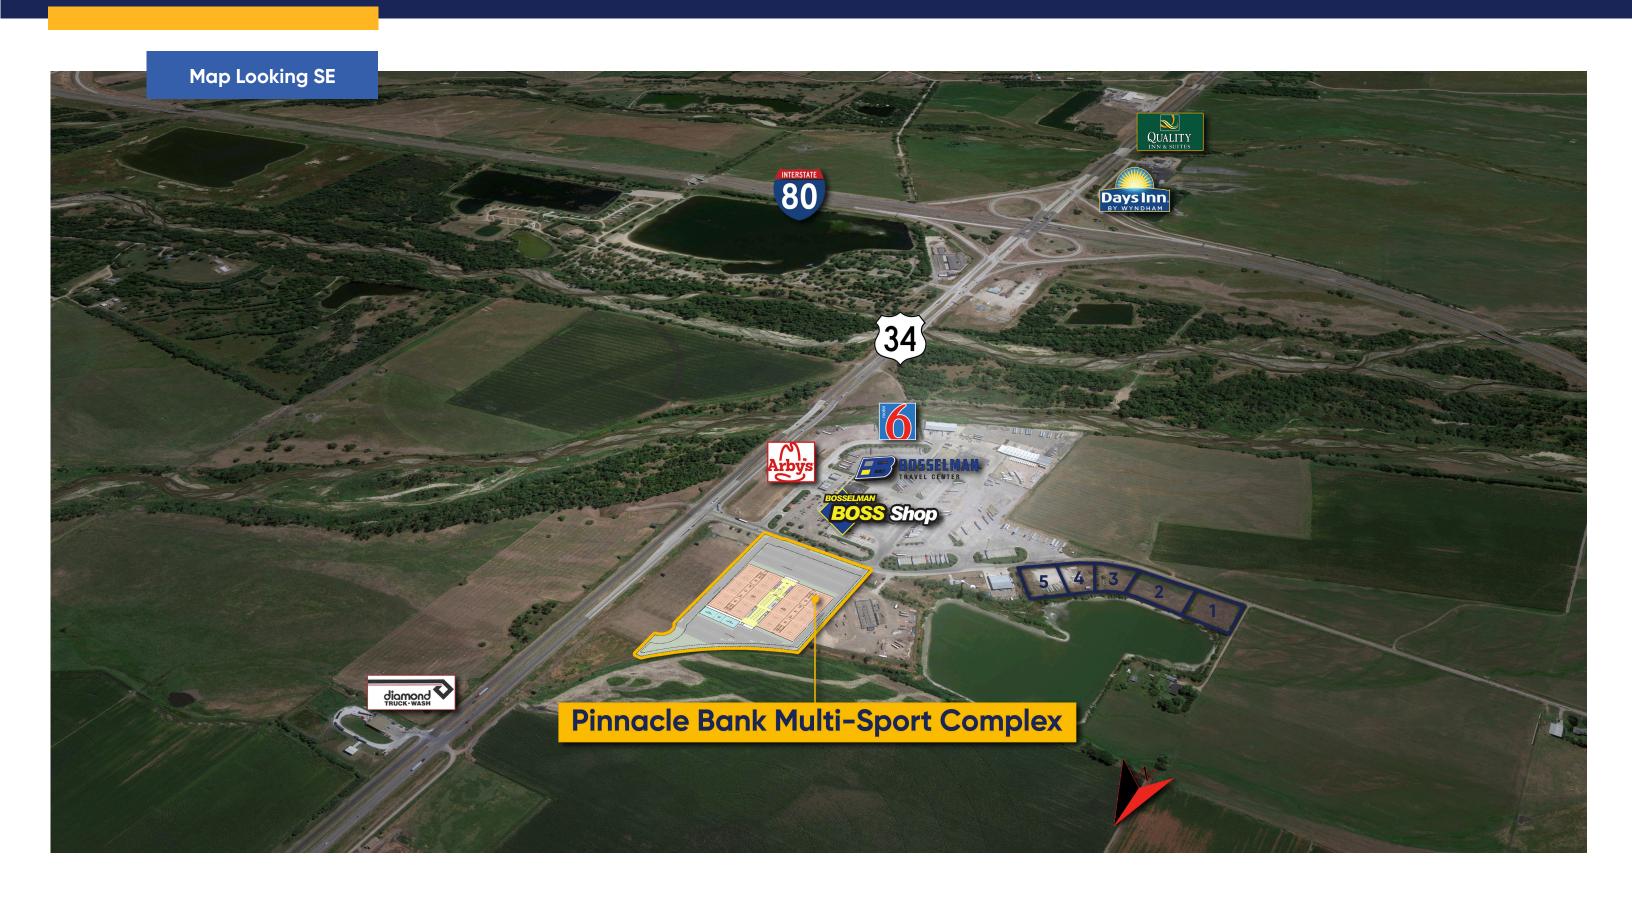

### **Location Map**

# Land for Sale, Sports Complex & Travel Center Industrial Sublots

Grand Island Travel Center | Highway 34 & West Wood River Road | Grand Island, NE 68803