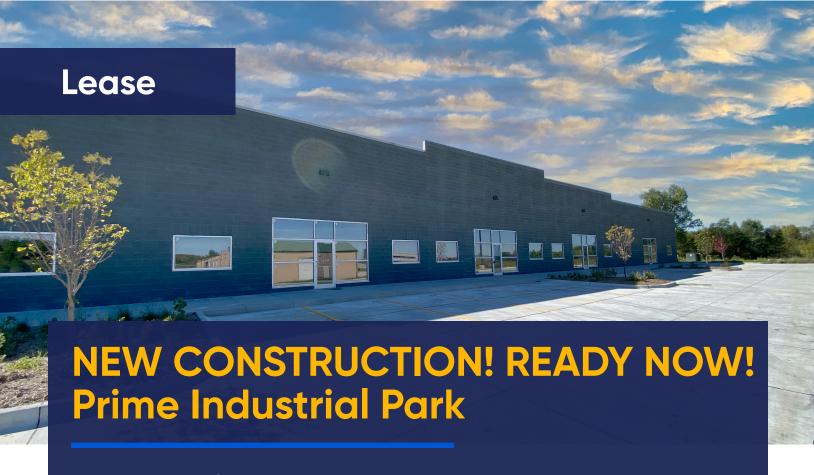

Zoning CC-FF-MCC
Lot Size 5.73 Acres
Overhead Doors 7 (12'x12')

Ready for your business. Ready to meet your business needs. Brand new construction on West Maple Road. Located in one of Omaha's fastest growing submarkets. Commercial heavy rated concrete parking lots, 12x12 doors and 5+ acres of available outdoor storage are just some of the features that will help your business run efficiently and grow. Contact Eric for a tour.

## **Prime Industrial Park**

3603 N 222nd Street Omaha, Nebraska 68222

Cresa © 2019. All rights reserved. The information contained in this document has been obtained from sources believed reliable. While Cresa does not doubt its accuracy, Cresa has not verified it and makes no guarantee, warranty, or representation about it. It is your responsibility to independently confirm its accuracy and completeness. Any projections, opinions, assumptions or estimates used are for example only and do not represent the current or future performance of the property. The value of this transaction to you depends on tax and other factors which should be evaluated by your tax, financial and legal advisors. You and your advisors should conduct a careful, independent investigation of the property to determine to your satisfaction the suitability of the property for your needs.