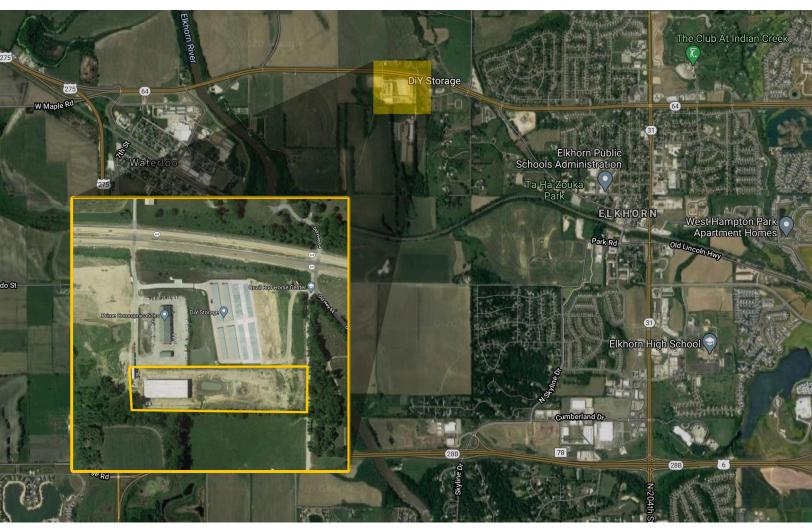

3603 N 222nd Street Omaha, Nebraska 68222

## **Prime Industrial Park**

3603 N 222nd Street Omaha, Nebraska 68222