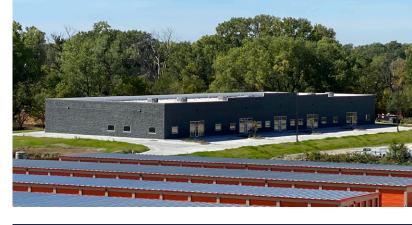

Zoning CC-FF-MCC
Lot Size 5.73 Acres
Overhead Doors 7 (12'x12')

Ready for your business. Ready to meet your business needs. Brand new construction on West Maple Road. Located in one of Omaha's fastest growing submarkets. Commercial heavy rated concrete parking lots, 12x12 doors and 5+ acres of available outdoor storage are just some of the features that will help your business run efficiently and grow. Contact Eric for a tour.