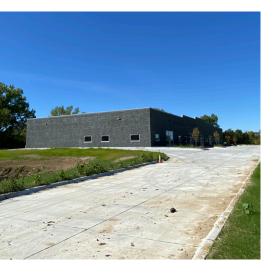

3603 N 222nd Street Omaha, Nebraska 68222

Zoning CC-FF-MCC
Lot Size 5.73 Acres
Overhead Doors 7 (12'x12')

Ready for your business. Ready to meet your business needs. Brand new construction on West Maple Road. Located in one of Omaha's fastest growing submarkets. Commercial heavy rated concrete parking lots, 12x12 doors and 5+ acres of available outdoor storage are just some of the features that will help your business run efficiently and grow. Contact Eric for a tour.