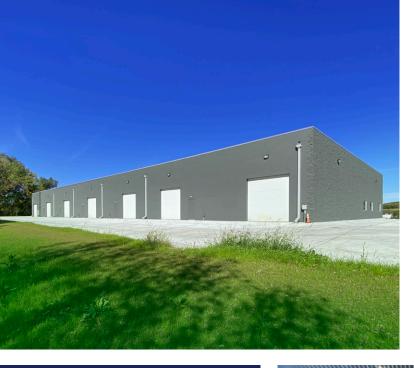

3603 N 222nd Street Omaha, Nebraska 68222

### **Space Profile:**

**Premises** 1 Floor Flex

**RSF** 5,070 - 25,351 SF

Rental Rate \$9.50 NNN

Availability Immediate

Term Negotiable

Ceiling Height 19 Feet

Selling Height 13 1 eet

Zoning CC-FF-MCC
Lot Size 5.73 Acres
Overhead Doors 7 (12'x12')

Ready for your business. Ready to meet your business needs. Brand new construction on West Maple Road. Located in one of Omaha's fastest growing submarkets. Commercial heavy rated concrete parking lots, 12x12 doors and 5+ acres of available outdoor storage are just some of the features that will help your business run efficiently and grow. Contact Eric for a tour.