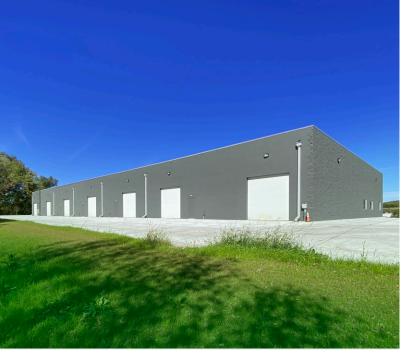

Zoning CC-FF-MCC
Lot Size 5.73 Acres
Overhead Doors 7 (12'x12')

Ready for your business. Ready to meet your business needs. Brand new construction on West Maple Road. Located in one of Omaha's fastest growing submarkets. Commercial heavy rated concrete parking lots, 12x12 doors and 5+ acres of available outdoor storage are just some of the features that will help your business run efficiently and grow. Contact Eric for a tour.