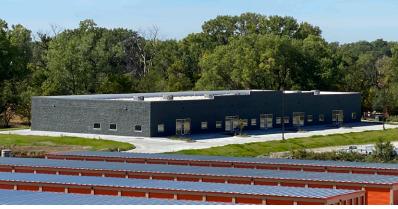

Zoning CC-FF-MCC
Lot Size 5.73 Acres
Overhead Doors 7 (12'x12')

Ready for your business. Ready to meet your business needs. Brand new construction on West Maple Road. Located in one of Omaha's fastest growing submarkets. Commercial heavy rated concrete parking lots, 12x12 doors and 5+ acres of available outdoor storage are just some of the features that will help your business run efficiently and grow. Contact Eric for a tour.