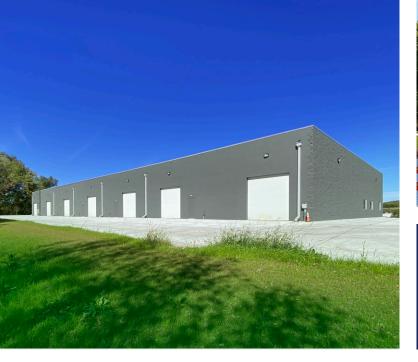

Zoning CC-FF-MCC
Lot Size 5.73 Acres
Overhead Doors 7 (12'x12')

Ready for your business. Ready to meet your business needs. Brand new construction on West Maple Road. Located in one of Omaha's fastest growing submarkets. Commercial heavy rated concrete parking lots, 12x12 doors and 5+ acres of available outdoor storage are just some of the features that will help your business run efficiently and grow. Contact Eric for a tour.