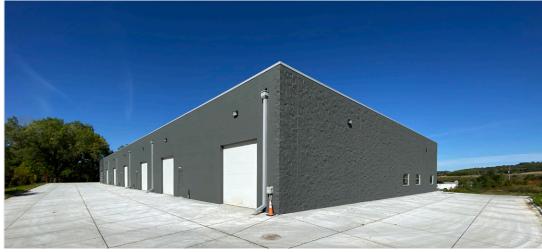

Zoning CC-FF-MCC
Lot Size 5.73 Acres
Overhead Doors 7 (12'x12')

Ready for your business. Ready to meet your business needs. Brand new construction on West Maple Road. Located in one of Omaha's fastest growing submarkets. Commercial heavy rated concrete parking lots, 12x12 doors and 5+ acres of available outdoor storage are just some of the features that will help your business run efficiently and grow. Contact Eric for a tour.