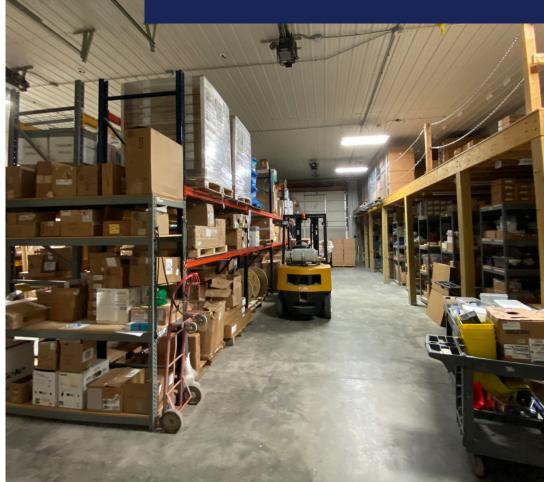

## New Office & Warehouse Prime Industrial Park

22145 W Maple Road Omaha, Nebraska 68022 HIGH QUALITY OFFICE BUILDOUT IDEAL FOR A SMALL BUSINESS LOOKING TO ESTABLISH A HQ OFFICE.

### **Building Profile:**

| Premises       | 1 Floor Office/Warehouse |
|----------------|--------------------------|
| Size           | 13,800 SF                |
| Lease          | \$10.00 RSF              |
| Land Area      | 2.68 Acres               |
| Ceiling Height | 19 Feet                  |
| Zoning         | CC-FF-MCC                |
| Power          | 120a/208v 3p             |
| Overhead Doors | 4 (12'x14')              |