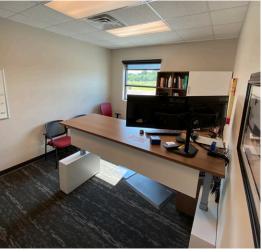

## New Office & Warehouse Prime Industrial Park

22145 W Maple Road Omaha, Nebraska 68022 HIGH QUALITY OFFICE BUILDOUT IDEAL FOR A SMALL BUSINESS LOOKING TO ESTABLISH A HQ OFFICE.

### **Building Profile:**

| Premises       | 1 Floor Office/Warehouse |
|----------------|--------------------------|
| Size           | 13,800 SF                |
| Lease          | \$10.00 RSF              |
| Land Area      | 2.68 Acres               |
| Ceiling Height | 19 Feet                  |
| Zoning         | CC-FF-MCC                |
| Power          | 120a/208v 3p             |
| Overhead Doors | 4 (12'x14')              |