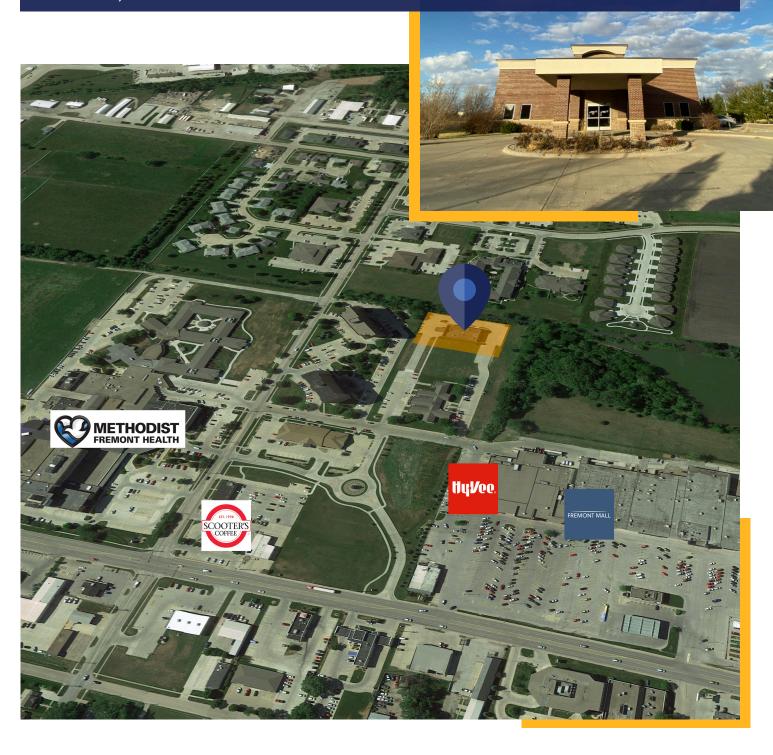

## Fremont Medical Center 2660 North Healthy Way, Fremont, NE

2660 North Healthy Way Fremont, Nebraska 68025