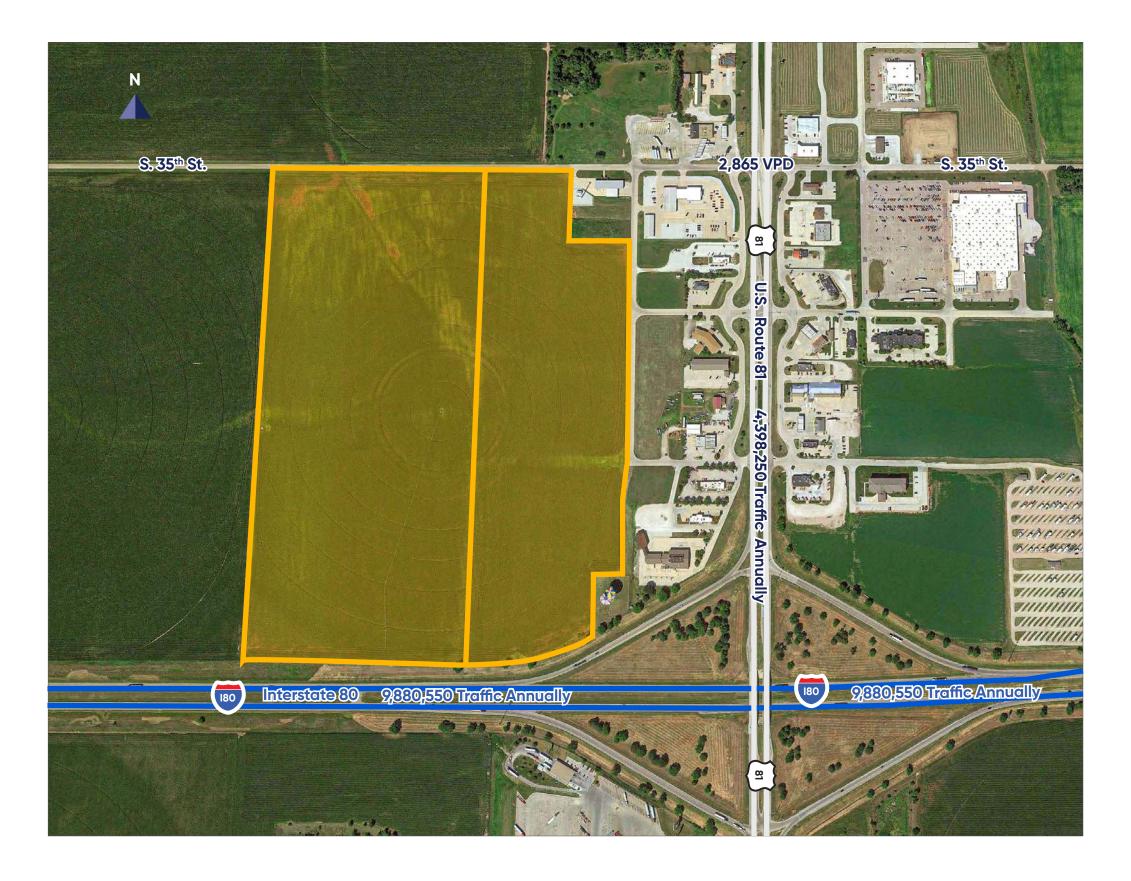

Industrial Park Land | W. David Drive & Broadwell Avenue | York, NE 68467

#### **Site Overview**

| Listing Price      | \$2,727,750  |
|--------------------|--------------|
| Premises           | 109.11 Acres |
| Zoning             | Industrial   |
| Daily Traffic Flow | 39,120       |
| County             | York County  |
| Build to Suit      | Yes          |
| Utilities          | To site      |

#### **Industrial Overview**

Ideally located, this site is excellent for a distribution, LTL, or manufacturing company needing one-day-drive access to many of the country's major metropolitan areas including Kansas City, Denver, Chicago, Minneapolis, and Milwaukee among others. Site is available for development including build-to-suit possibilities.

#### Highlights

- Located right off Interstate 80 exit
- Great visibility from Interstate 80 Hwy. 81 (55 miles per hour)
- Majority of the nation is within a two-day drive
- Site has immediate access to Hwy. 81 (55 miles per hour)