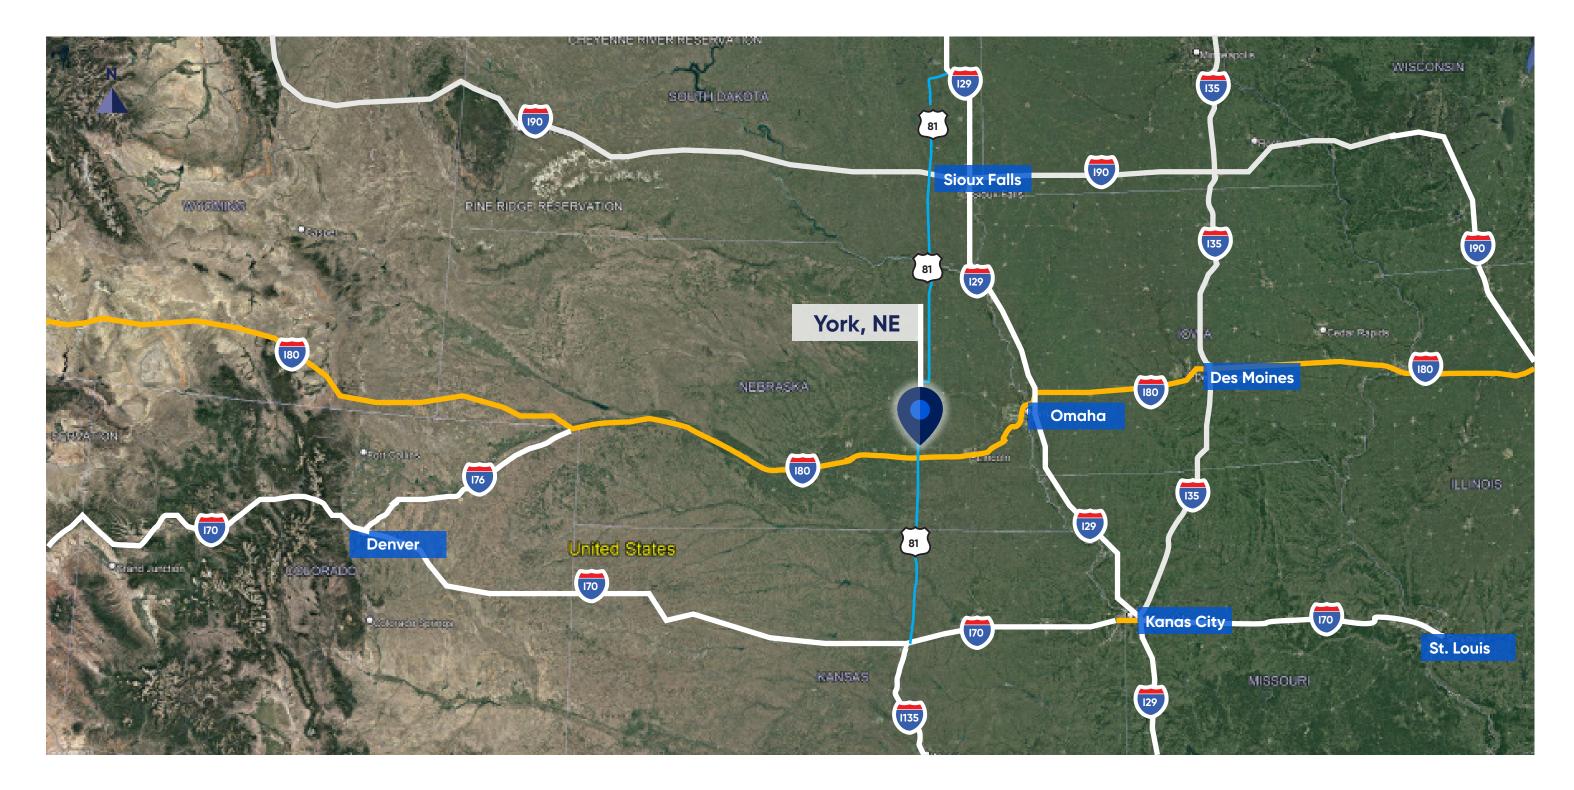

#### **Industrial Overview**

Ideally located, this site is excellent for a distribution, LTL, or manufacturing company needing one-day-drive access to many of the country's major metropolitan areas including Kansas City, Denver, Chicago, Minneapolis, and Milwaukee among others. Site is available for development including build-to-suit possibilities.

#### Highlights

- Located right off Interstate 80 exit
- Great visibility from Interstate 80 Hwy. 81 (55 miles per hour)
- Majority of the nation is within a two-day drive
- Site has immediate access to Hwy. 81 (55 miles per hour)