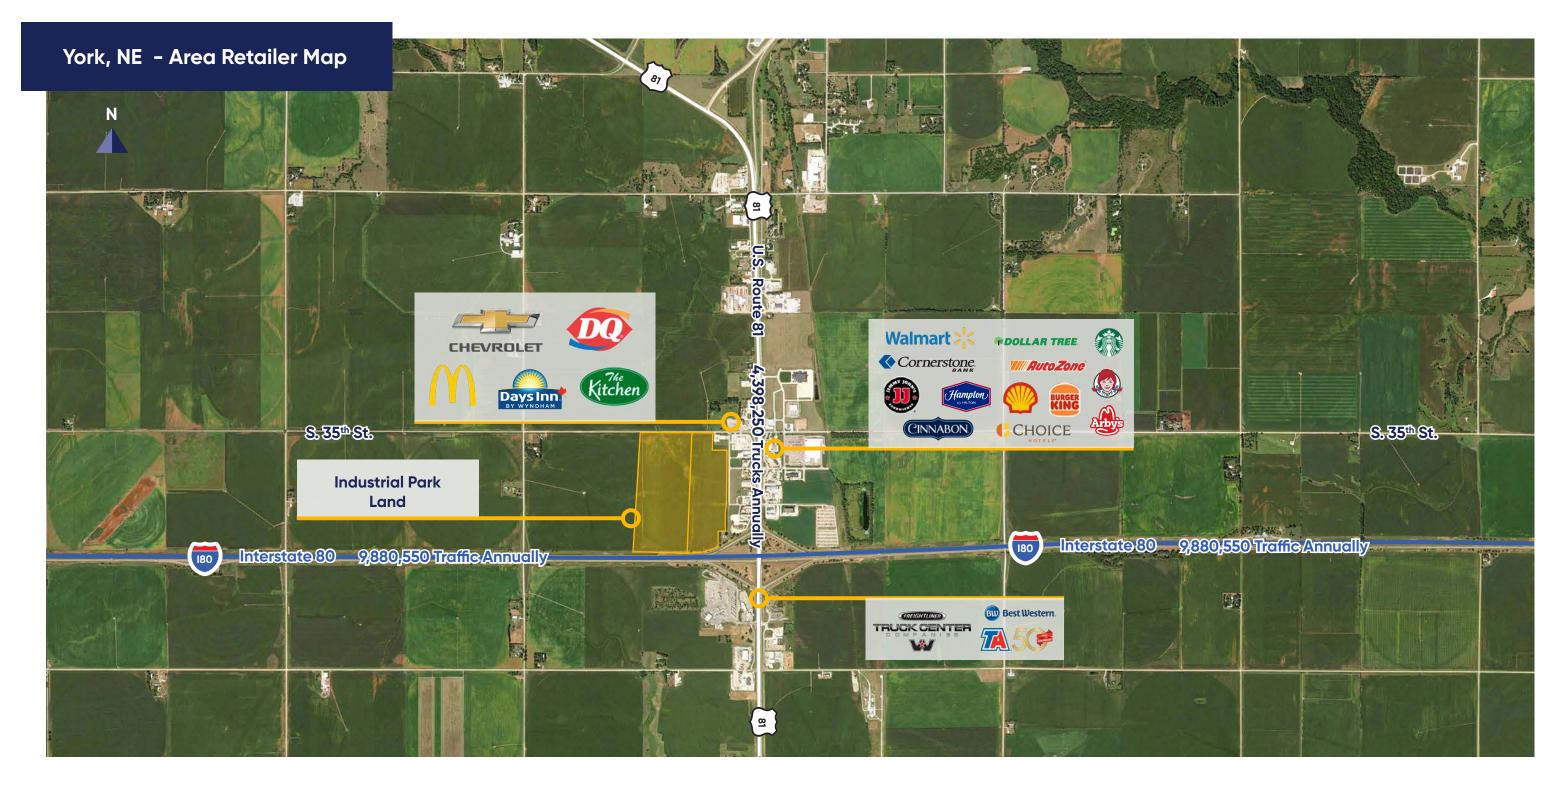

#### **Industrial Overview**

Ideally located, this site is excellent for a distribution, LTL, or manufacturing company needing one-day-drive access to many of the country's major metropolitan areas including Kansas City, Denver, Chicago, Minneapolis, and Milwaukee among others. Site is available for development including build-to-suit possibilities.

#### Highlights

- Located right off Interstate 80 exit
- Great visibility from Interstate 80 Hwy. 81 (55 miles per hour)
- Majority of the nation is within a two-day drive
- Site has immediate access to Hwy. 81 (55 miles per hour)