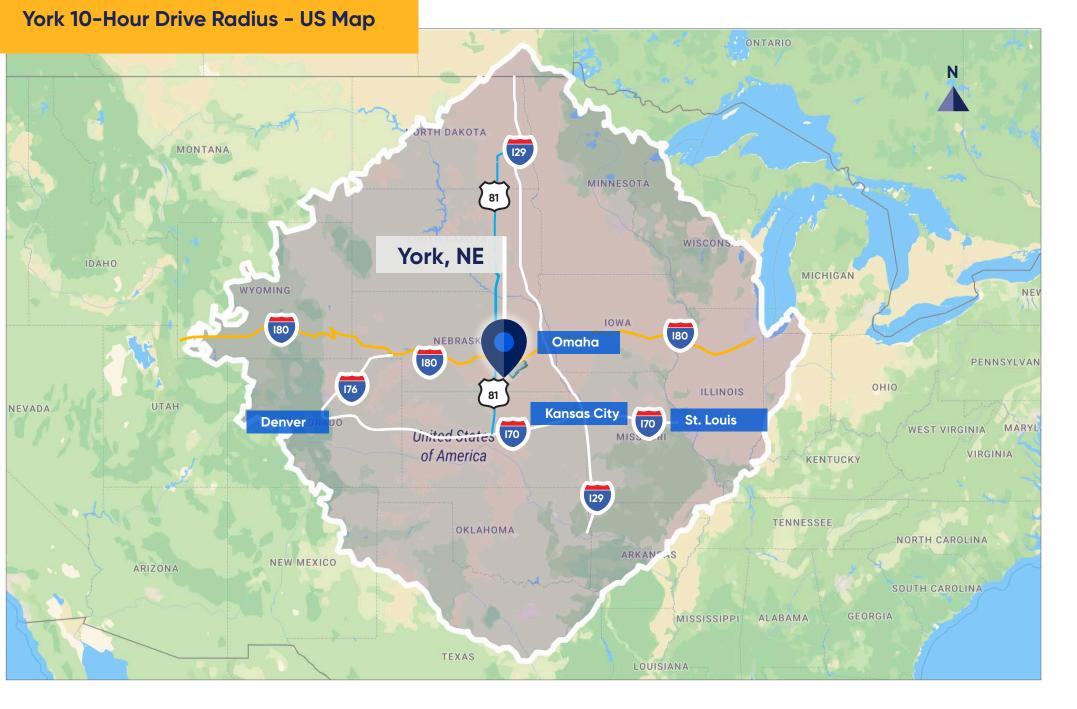

#### **Industrial Overview**

Ideally located, this site is excellent for a distribution, LTL, or manufacturing company needing one-day-drive access to many of the country's major metropolitan areas including Kansas City, Denver, Chicago, Minneapolis, and Milwaukee among others. Site is available for development including build-to-suit possibilities.