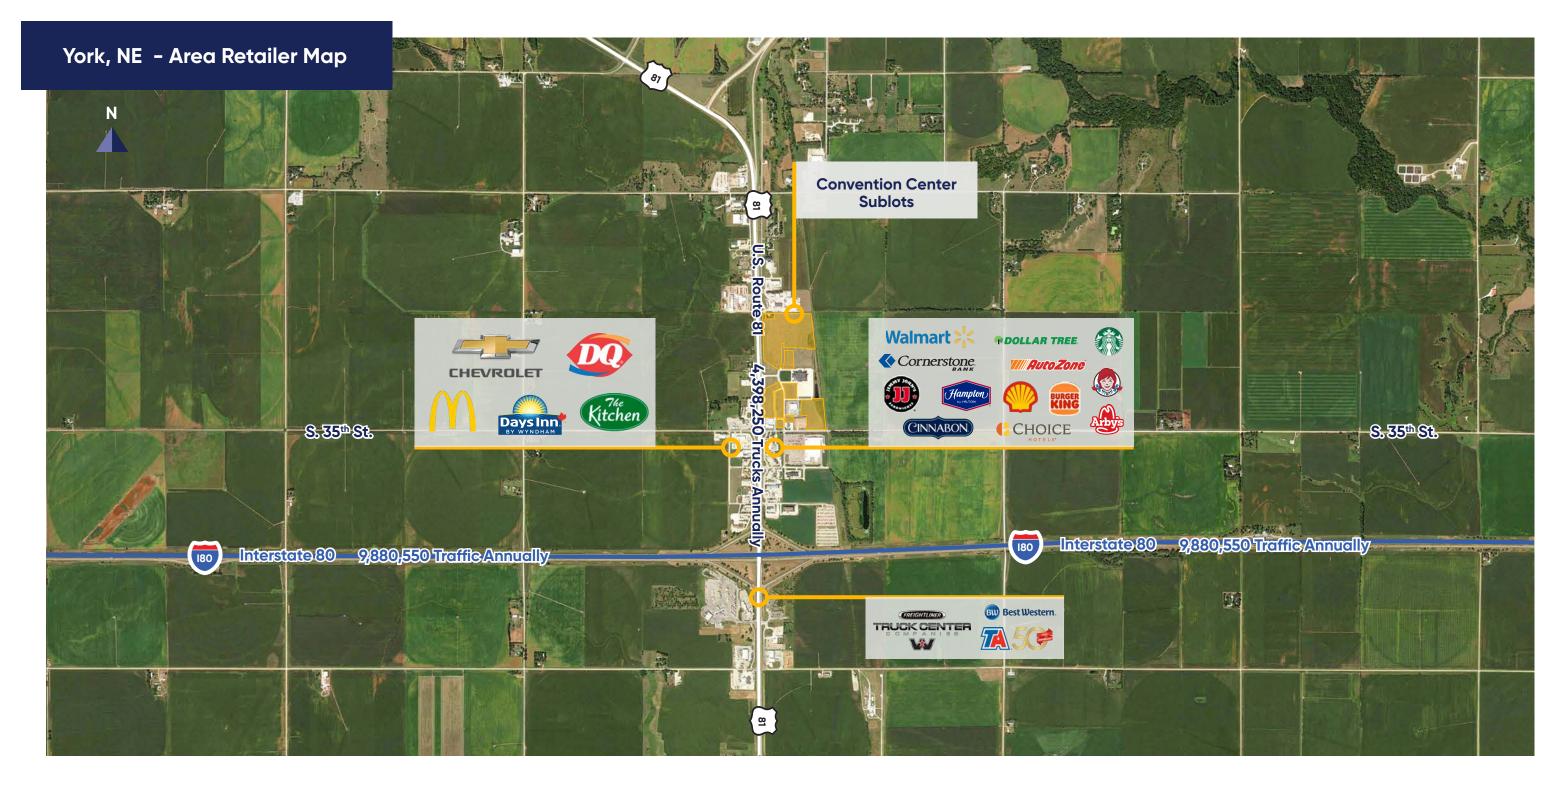

#### **Convention Center Overview**

Located in the main retail corridor of York, including near the community's convention center, and national retailers such as Dollar Tree, McDonald's, Starbucks, Tractor Supply, and Walmart, these pads are ideal for retail development. All sites are shovel-ready, with utilities already in place.

### Highlights

- Located less than 1 minute from Interstate 80 exit
- Site has direct access off Hwy. 81 (55 miles per hour)
- Great visibility from Hwy. 281
- Majority of the nation is within a two-day drive
- Shovel ready