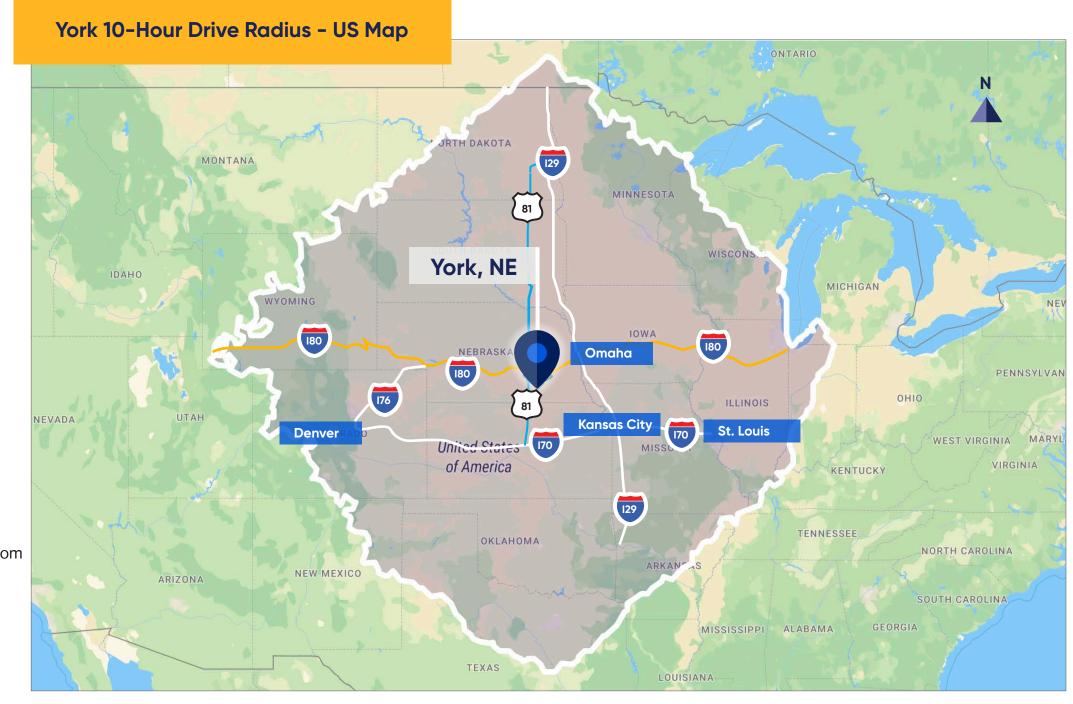

### Highlights

- Located less than 1 minute from Interstate 80 exit
- Site has direct access off Hwy. 81 (55 miles per hour)
- Great visibility from Hwy. 281
- Majority of the nation is within a two-day drive
- Shovel ready