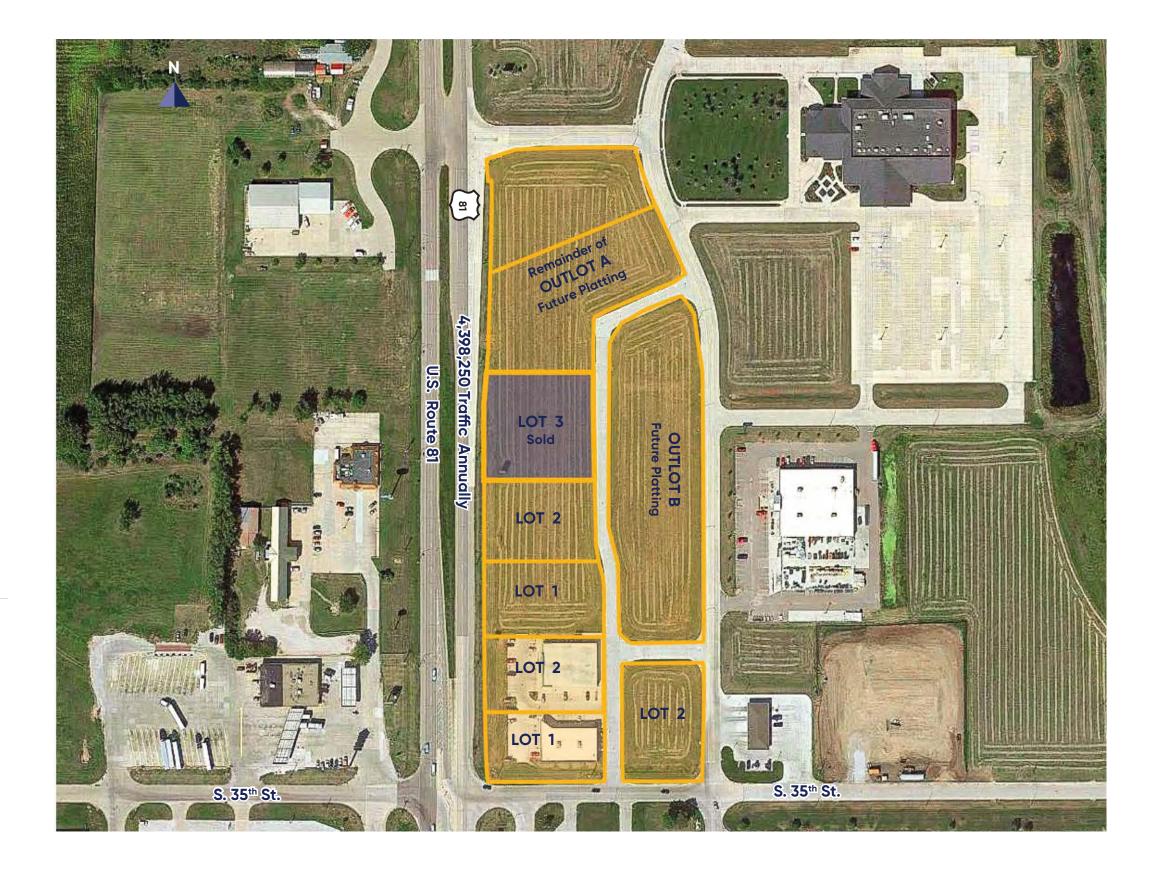

#### **Site Overview**

| \$4.50 - \$5.50/SF |
|--------------------|
| 64.35 Acres        |
| Commercial         |
| 14,915             |
| York County        |
| To site            |
|                    |

#### **Convention Center Overview**

Located in the main retail corridor of York, including near the community's convention center, and national retailers such as Dollar Tree, McDonald's, Starbucks, Tractor Supply, and Walmart, these pads are ideal for retail development. All sites are shovel-ready, with utilities already in place.

### Highlights

- Located less than 1 minute from Interstate 80 exit
- Site has direct access off Hwy. 81 (55 miles per hour)
- Great visibility from Hwy. 281
- Majority of the nation is within a two-day drive
- Shovel ready