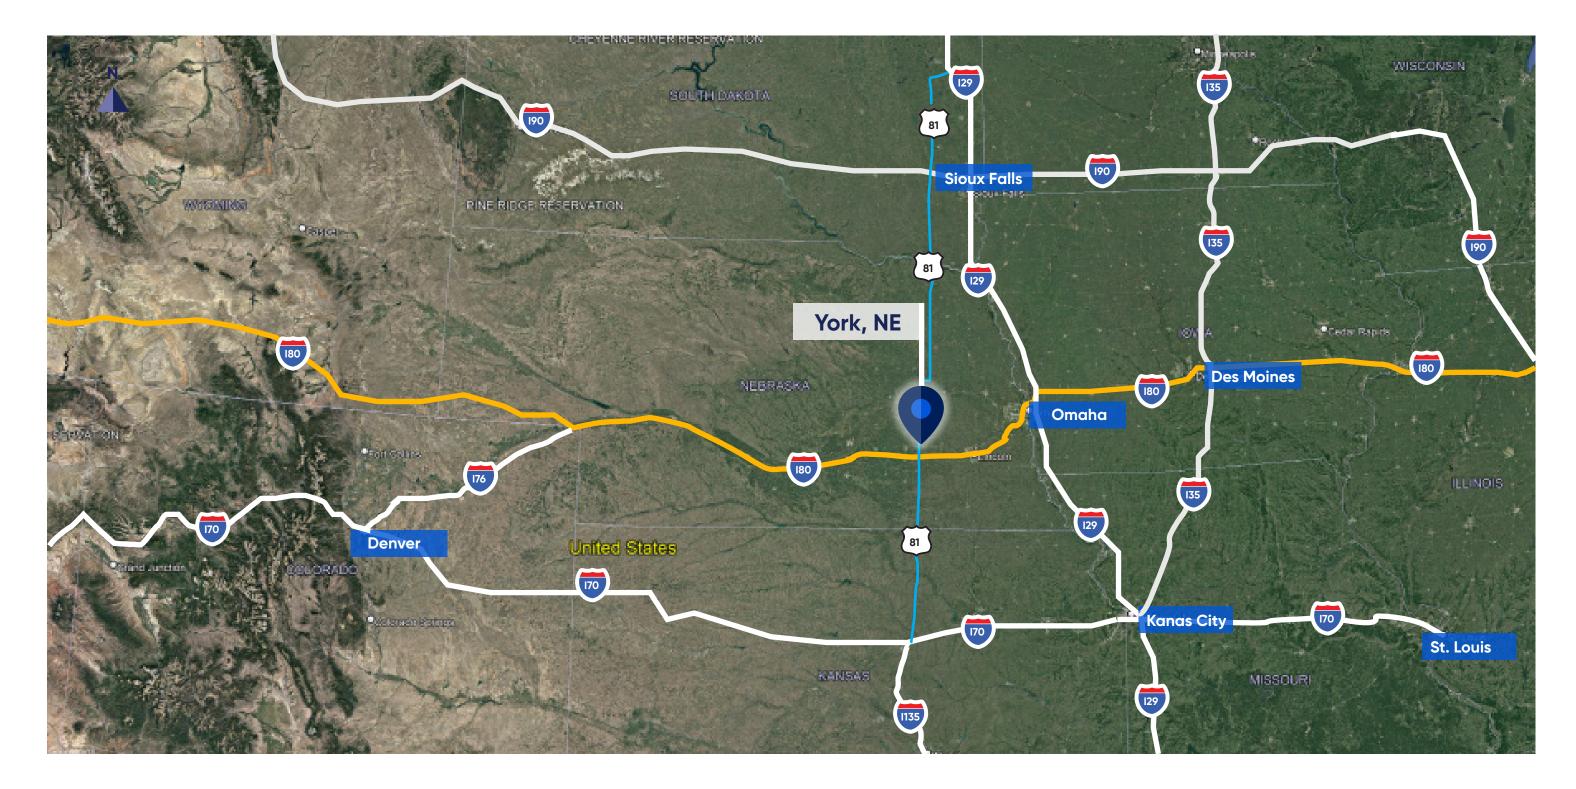

### Highlights

- Located less than 1 minute from Interstate 80 exit
- Site has direct access off Hwy. 81 (55 miles per hour)
- Great visibility from Hwy. 281
- Majority of the nation is within a two-day drive
- Shovel ready