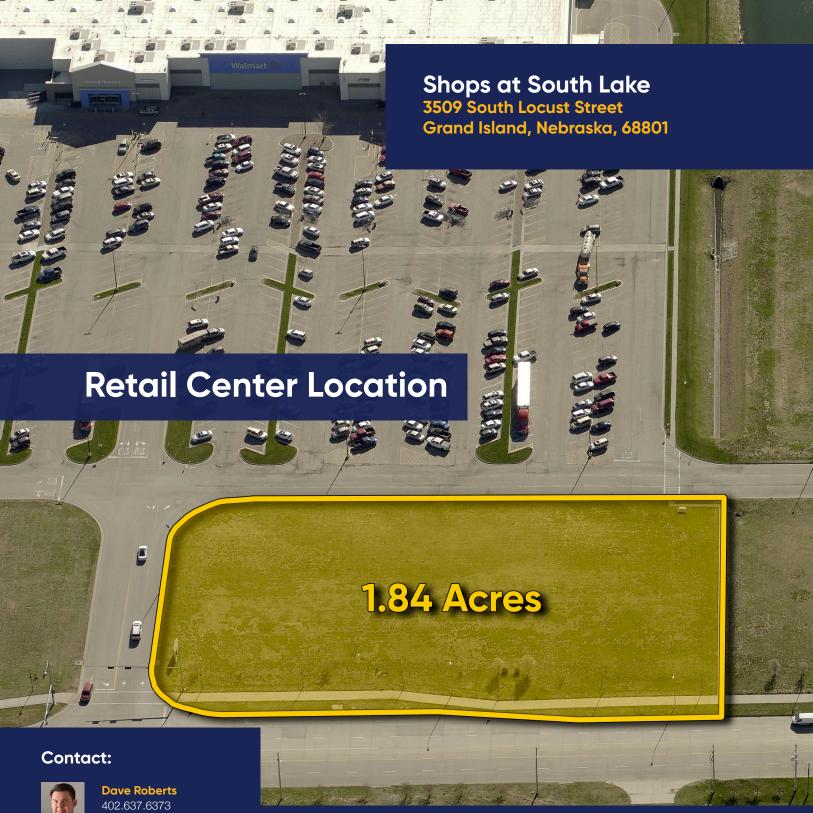

## **Shops at South Lake**

3509 South Locust Street Grand Island, Nebraska, 68801

# **Shops at South Lake 3509 South Locust Street** Grand Island, Nebraska, 68801 **Retail Center Location Contact: Dave Roberts**

Dave Roberts 402.637.6373 david.roberts@cresa.com

Johnny Dorn 402.9990.5577 jdorn@cresa.com