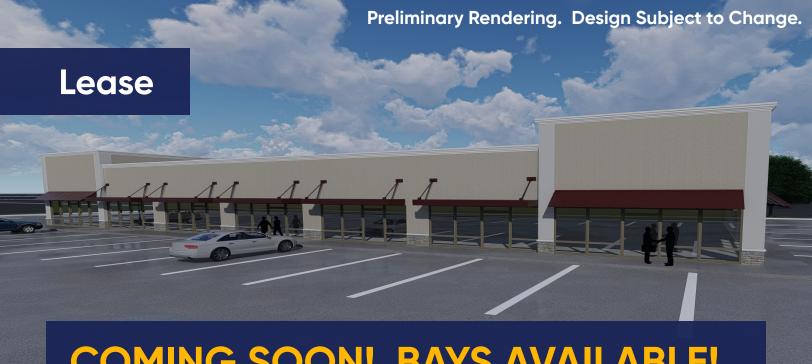

## **COMING SOON! BAYS AVAILABLE!**Shops at South Lake

3509 South Locust Street (Corner of Locust and Lake) Grand Island, Nebraska 68801

## **Space Profile:**

**Premises** 1 Floor

Total/Demisable RSF 11,000 +/- RSF

Rental Rate Negotiable

Availability Fall 2023

Term Negotiable

Building Class

Submarket South Grand Island

Under Construction 2022

**Parking** 4.00/1000

Don't try to grow your business battling established competition when you can be the market leader from day one. Cresa is pleased to offer this retail opportunity to businesses seeking a solid path to success. Located within the fast-growing south Grand Island submarket, this new space offers Locust Street frontage on a hard corner in front of the busiest Walmart in central Nebraska. This expoding region is still underserved by numerous business sectors such as the fast-casual genre of restaurants, mobile phone providers and banks. For more information regarding this rare opportunity, contact one of Cresa's brokers.