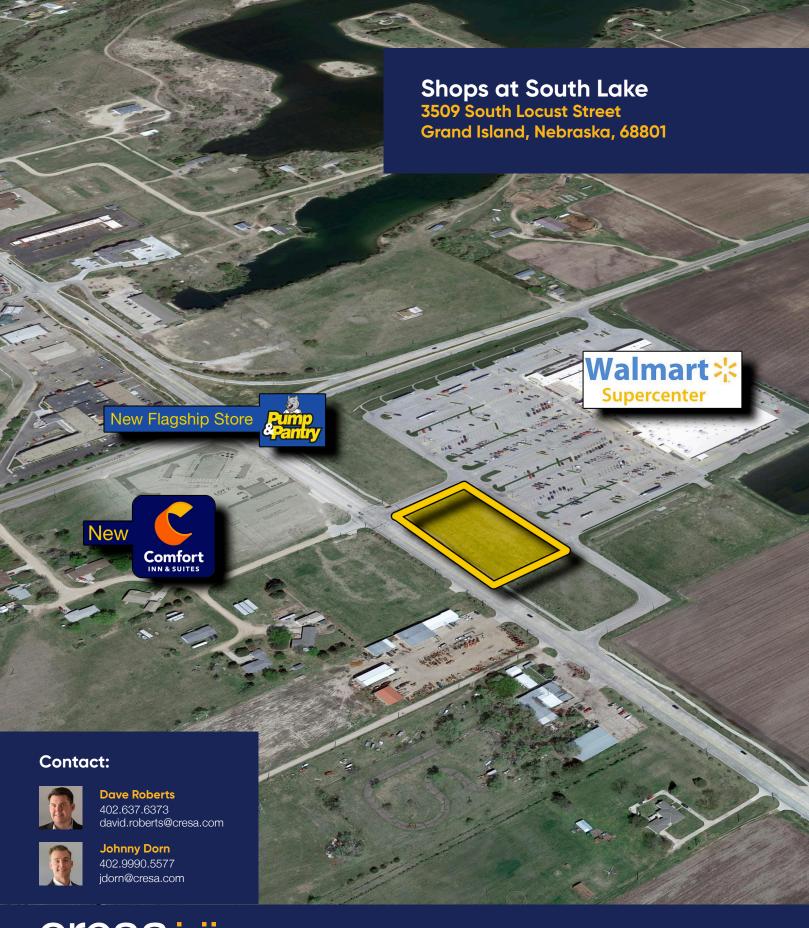

## Shops at South Lake 3509 South Locust Street Grand Island, Nebraska, 68801

## **NEXT DOOR**

New Development Under Construction Flagship Pump and Pantry Location