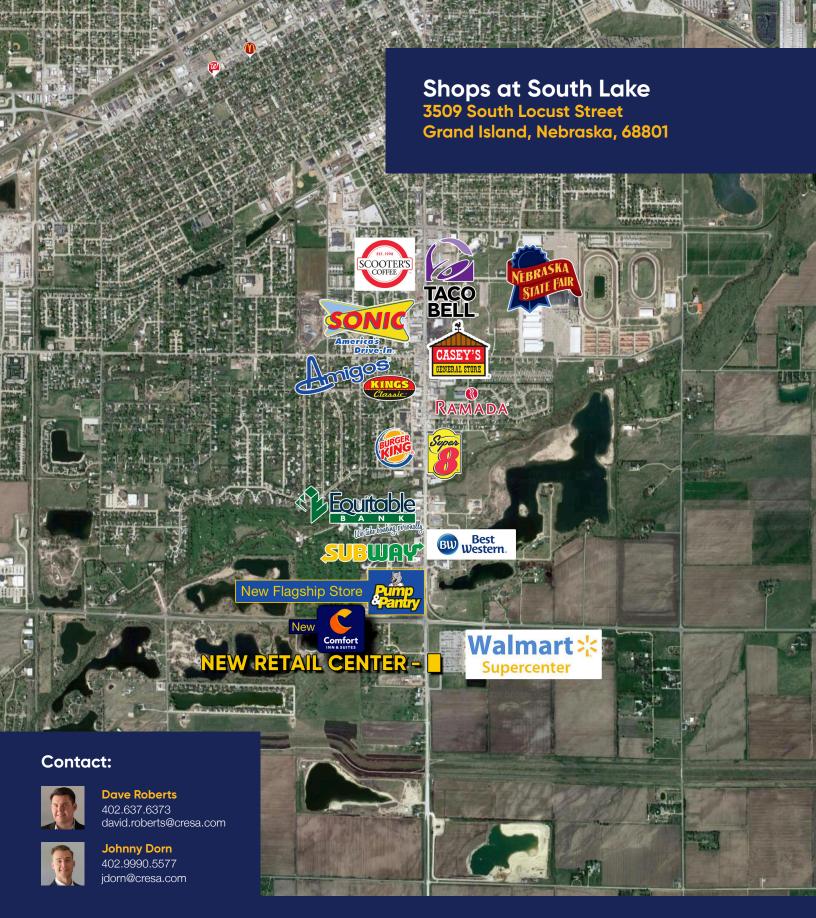

## Shops at South Lake 3509 South Locust Street Grand Island, Nebraska, 68801

## **NEXT DOOR**

New Development Under Construction Flagship Pump and Pantry Location