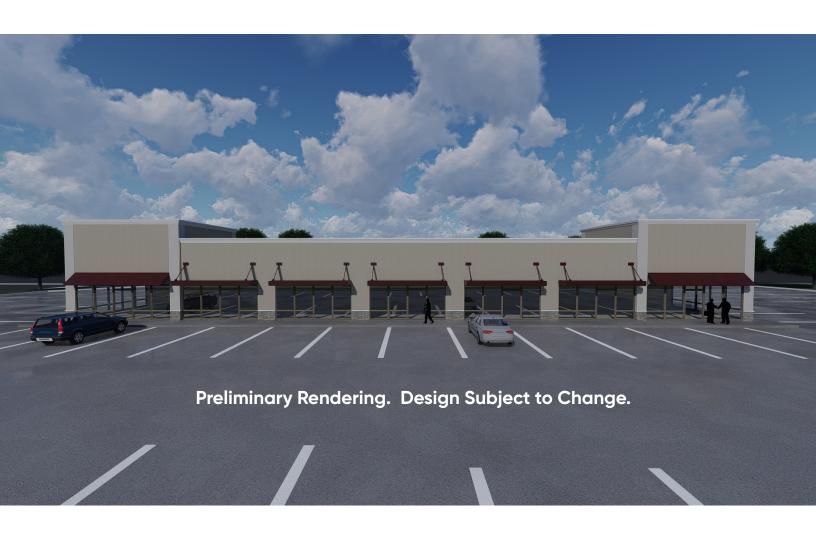

## **Space Profile:**

**Premises** 1 Floor

Total/Demisable RSF 11,000 +/- RSF

Rental Rate Negotiable

Availability Fall 2023

Term Negotiable

Building Class

Submarket South Grand Island

Under Construction 2022

**Parking** 4.00/1000

Don't try to grow your business battling established competition when you can be the market leader from day one. Cresa is pleased to offer this retail opportunity to businesses seeking a solid path to success. Located within the fast-growing south Grand Island submarket, this new space offers Locust Street frontage on a hard corner in front of the busiest Walmart in central Nebraska. This expoding region is still underserved by numerous business sectors such as the fast-casual genre of restaurants, mobile phone providers and banks. For more information regarding this rare opportunity, contact one of Cresa's brokers.