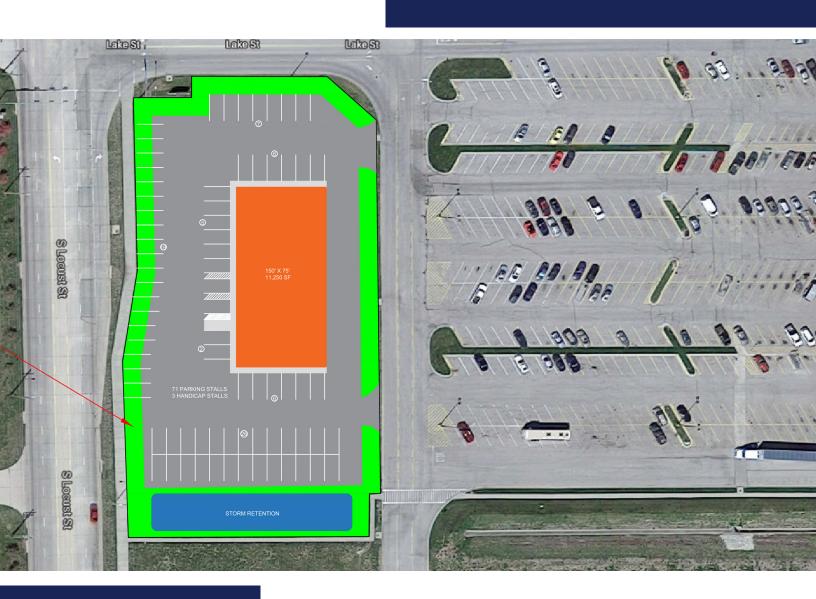

## **Space Profile:**

**Premises** 1 Floor

Total/Demisable RSF 11,000 +/- RSF

Rental Rate Negotiable

Availability Fall 2023

Term Negotiable

Building Class

Submarket South Grand Island

Under Construction 2022

**Parking** 4.00/1000

Don't try to grow your business battling established competition when you can be the market leader from day one. Cresa is pleased to offer this retail opportunity to businesses seeking a solid path to success. Located within the fast-growing south Grand Island submarket, this new space offers Locust Street frontage on a hard corner in front of the busiest Walmart in central Nebraska. This expoding region is still underserved by numerous business sectors such as the fast-casual genre of restaurants, mobile phone providers and banks. For more information regarding this rare opportunity, contact one of Cresa's brokers.