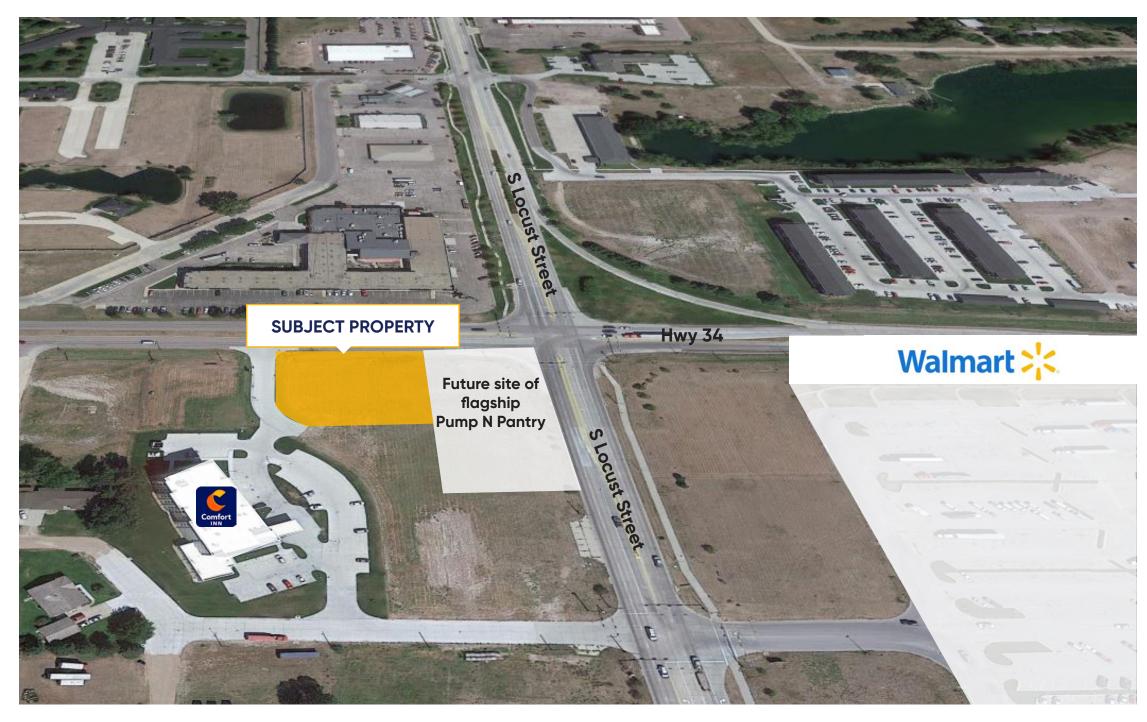

#### **Site Overview**

Asking Price: \$9.00 PSF

**Premises:** 0.48 acres, 21,020 SF

Market: Grand Island

**Zoning:** B-2 General Business Zone

Daily Traffic Flow: 14,700

This property offers great Hwy 34 exposure, regional accessibility and top market demographics. Located within the fast-growing south Grand Island Market and adjacent to the busiest Walmart in central Nebraska. Just minutes away from Fonner Park and Grand Island's new casino, state fairgrounds, downtown, the new regional hospital and much more! Additional adjoining development includes a new Comfort Suites and Bosselman Enterprise's new Generation 3 Pump & Pantry.

### **Site Highlights**

- The property neighbors the future Generation 3
   Pump & Pantry C-Store, new Comfort Suites hotel and much more
- Walmart located across the street
- Immediate access from Highway 34
- Just minutes away from I-80
- Great visibility and signage opportunity
- Prime street frontage with great accessibility
- High traffic volume and high growth area