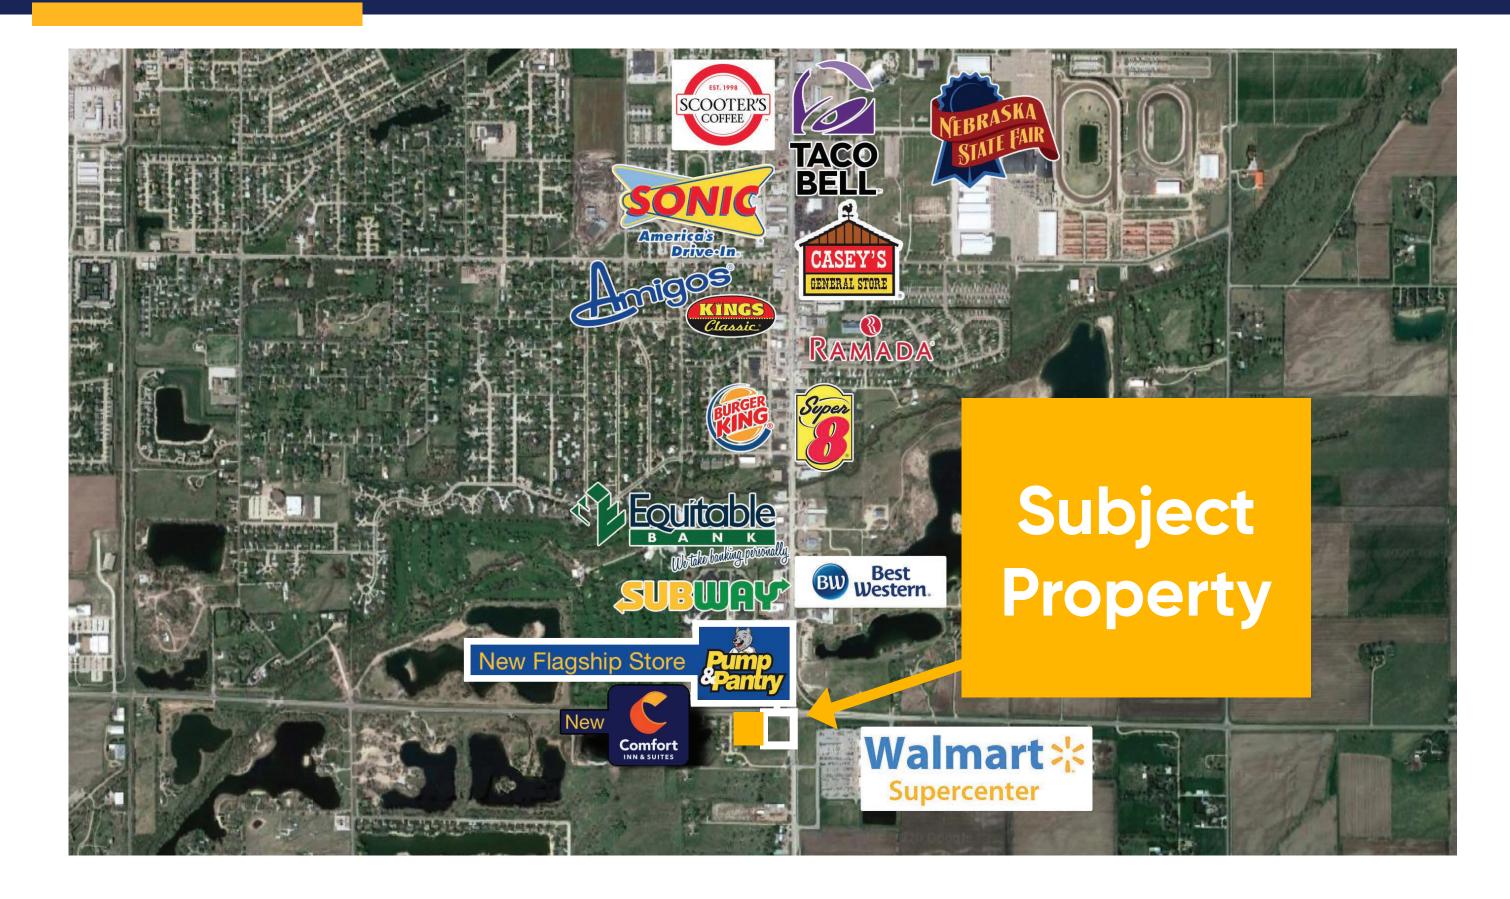

#### **Site Overview**

Asking Price: \$9.00 PSF

**Premises:** 0.48 acres, 21,020 SF

Market: Grand Island

**Zoning:** B-2 General Business Zone

Daily Traffic Flow: 14,700

This property offers great Hwy 34 exposure, regional accessibility and top market demographics. Located within the fast-growing south Grand Island Market and adjacent to the busiest Walmart in central Nebraska. Just minutes away from Fonner Park and Grand Island's new casino, state fairgrounds, downtown, the new regional hospital and much more! Additional adjoining development includes a new Comfort Suites and Bosselman Enterprise's new Generation 3 Pump & Pantry.

### **Site Highlights**

- The property neighbors the future Generation 3
   Pump & Pantry C-Store, new Comfort Suites hotel and much more
- Walmart located across the street
- Immediate access from Highway 34
- Just minutes away from I-80
- Great visibility and signage opportunity
- Prime street frontage with great accessibility
- High traffic volume and high growth area