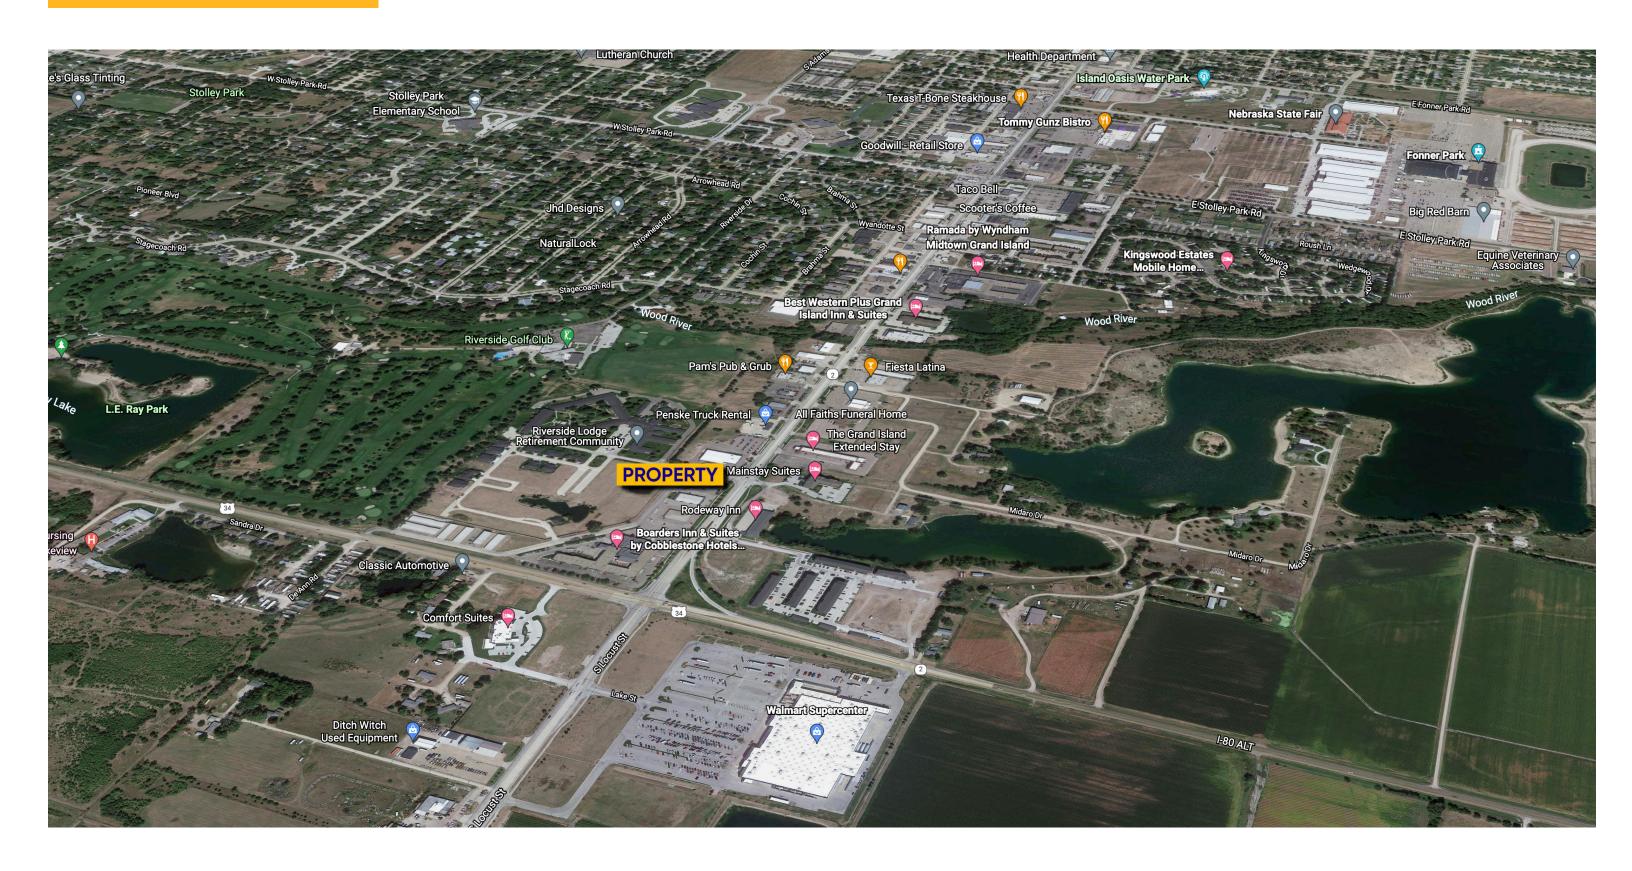

#### **Site Overview**

**Premises:** 

Asking Price: \$581,650

Market: Grand Island

Renovated: 2013

**Zoning:** Commercial, 03

**Daily Traffic Flow:** 14,700 cars per day

- Great location off Hwy 34
- Just minutes from I-80
- Within blocks of Grand Island's best shopping, restaurants, grocery, lodging, and medical services, Fonner Park, State Fair and future casino