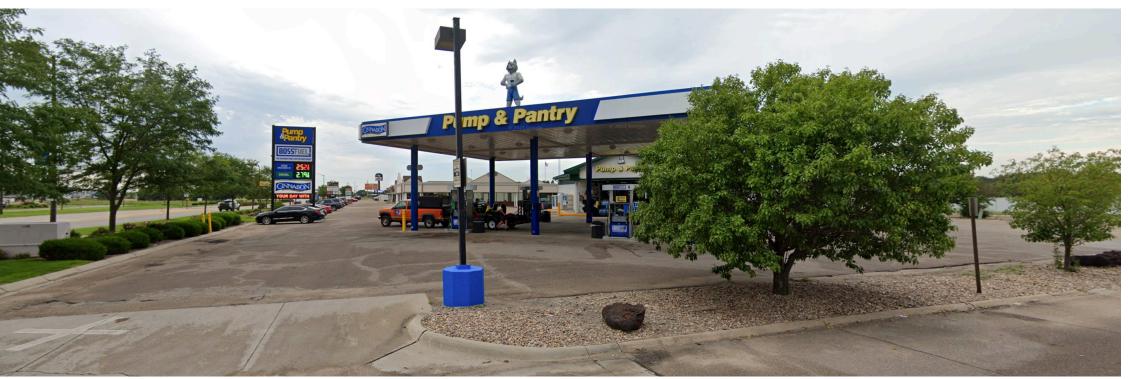

#### **Site Overview**

**Premises:** 

Asking Price: \$581,650

Market: Grand Island

Renovated: 2013

**Zoning:** Commercial, 03

**Daily Traffic Flow:** 14,700 cars per day

- Great location off Hwy 34
- Just minutes from I-80
- Within blocks of Grand Island's best shopping, restaurants, grocery, lodging, and medical services, Fonner Park, State Fair and future casino

34,100 SF

- High traffic area
- Corner location at a lighted intersection providing great visibility