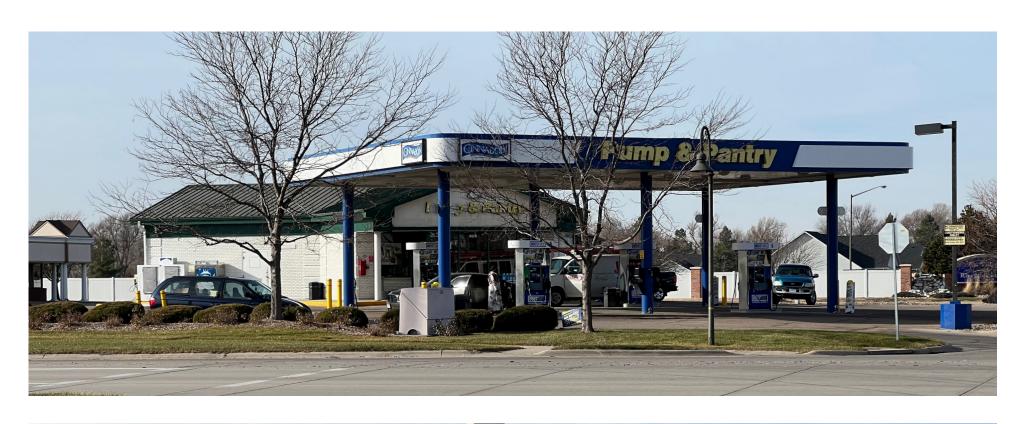

#### **Site Overview**

**Premises:** 

Asking Price: \$581,650

Market: Grand Island

Renovated: 2013

**Zoning:** Commercial, 03

**Daily Traffic Flow:** 14,700 cars per day

- Great location off Hwy 34
- Just minutes from I-80
- Within blocks of Grand Island's best shopping, restaurants, grocery, lodging, and medical services, Fonner Park, State Fair and future casino

34,100 SF

- High traffic area
- Corner location at a lighted intersection providing great visibility