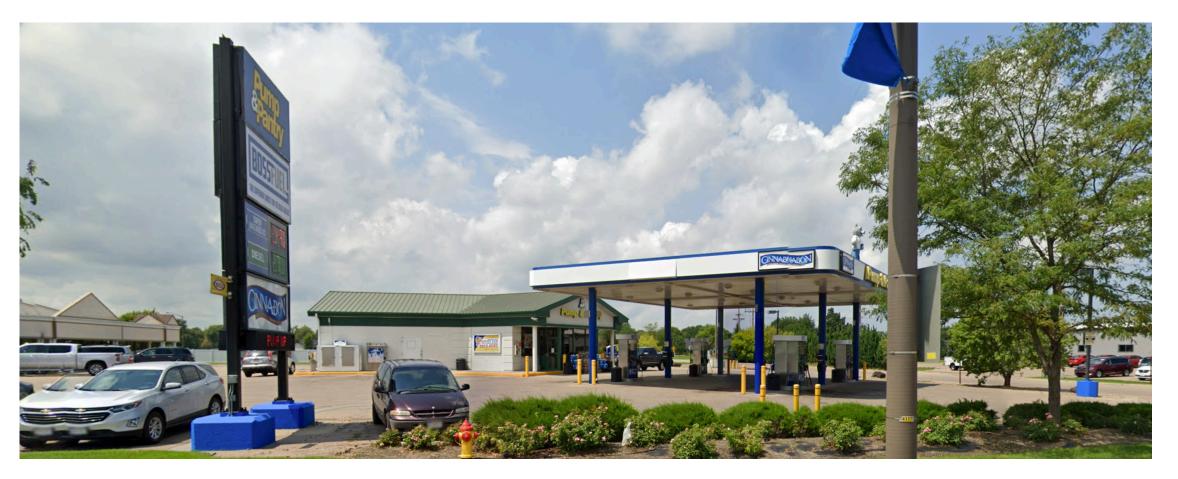

#### **Site Overview**

**Premises:** 

Asking Price: \$581,650

Market: Grand Island

Renovated: 2013

**Zoning:** Commercial, 03

**Daily Traffic Flow:** 14,700 cars per day

- Great location off Hwy 34
- Just minutes from I-80
- Within blocks of Grand Island's best shopping, restaurants, grocery, lodging, and medical services, Fonner Park, State Fair and future casino

34,100 SF

- High traffic area
- Corner location at a lighted intersection providing great visibility