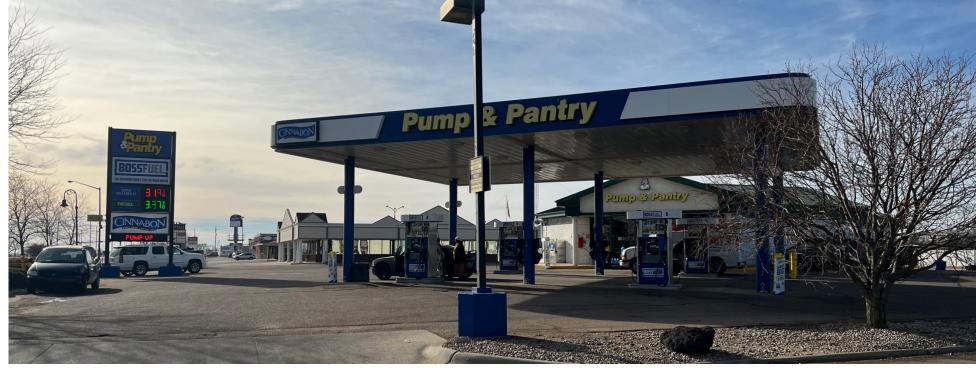

#### **Site Overview**

**Premises:** 

Asking Price: \$581,650

Market: Grand Island

Renovated: 2013

**Zoning:** Commercial, 03

**Daily Traffic Flow:** 14,700 cars per day

- Great location off Hwy 34
- Just minutes from I-80
- Within blocks of Grand Island's best shopping, restaurants, grocery, lodging, and medical services, Fonner Park, State Fair and future casino

34,100 SF

- High traffic area
- Corner location at a lighted intersection providing great visibility